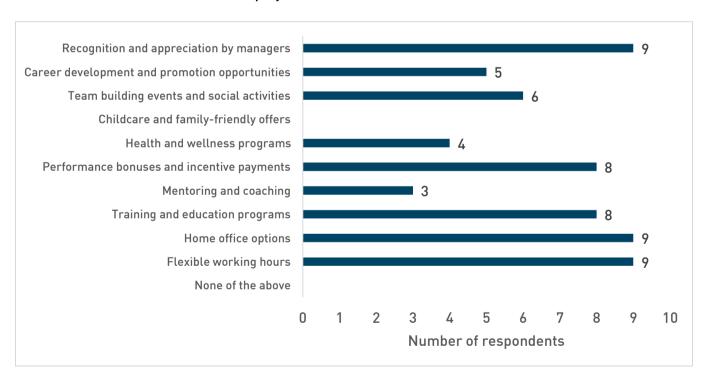

Question 10: In what range is the revenue of your company in the subsidiary's country (EUR mn)?

Question 11: Which of the following measures does your company in the subsidiary's country take to retain and motivate employees?