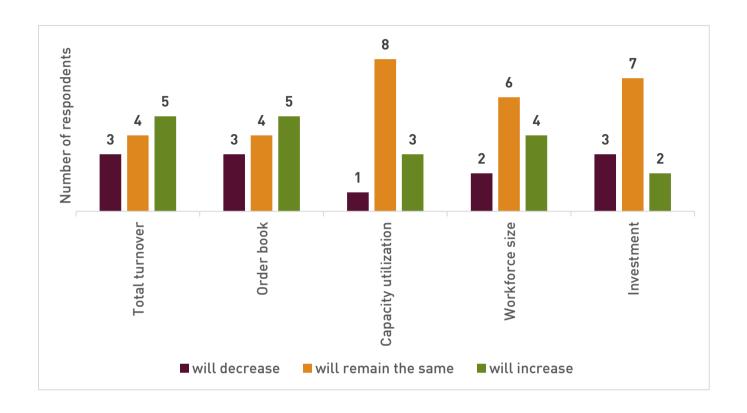

Question 4: Looking at your company's performance in your subsidiary's country, how would you assess the performance indicators listed below for the NEXT 12 months?