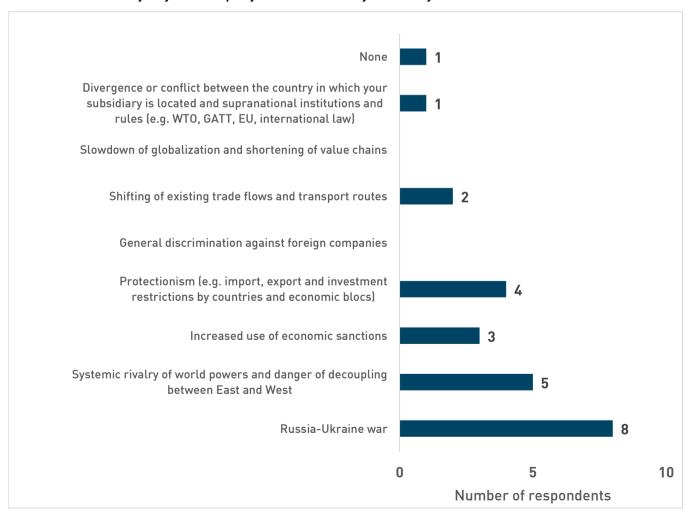

Question 6: From your company's perspective, how do you assess the development of products and services based on artificial intelligence in the NEXT 12 months?

Question 7: Which current geopolitical phenomena pose the greatest risk potential for the economic activity of your company in the subsidiary's country?