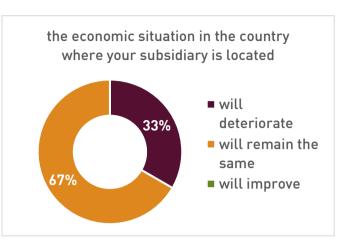

Question 2: From your company's perspective, how do you assess ... for the NEXT 12 months?

Question 3: Looking at your company's performance in your subsidiary's country, how would you assess the performance indicators listed below over the PAST 12 months?