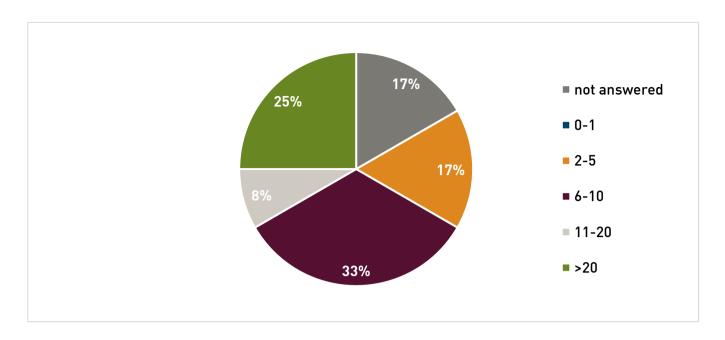

Question 10: In what range is the revenue of your company in the subsidiary's country (EUR mn)?

Question 11: Which of the following measures does your company in the subsidiary's country take to retain and motivate employees?