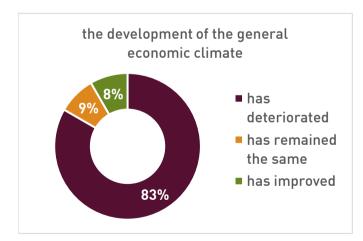

## GLOBAL MARGINESS BAROMETER

Survey among Austrian companies in:

**Belgium** 

Number of participants: 12

Oct./Nov. 2024

Question 1: From your company's perspective, how do you assess ... over the PAST 12 months?