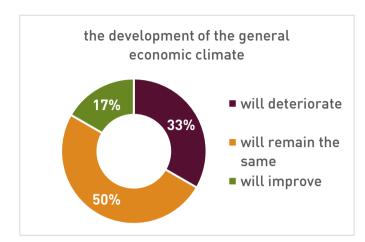

Question 2: From your company's perspective, how do you assess ... for the NEXT 12 months?

Question 3: Looking at your company's performance in your subsidiary's country, how would you assess the performance indicators listed below over the PAST 12 months?