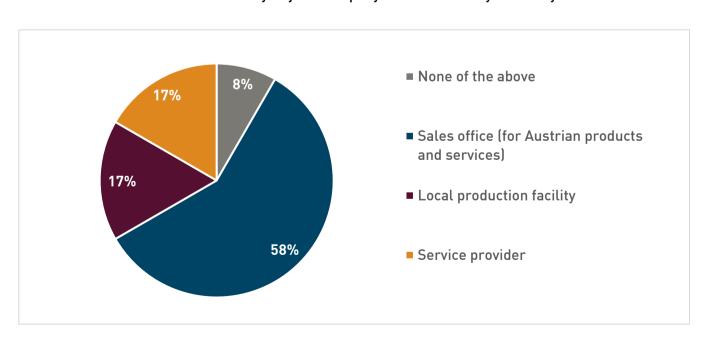

Question 8: How do you assess the effectiveness of the following measures to advance your company's interests in the subsidiary's country?

Question 9: What is the main activity of your company in the subsidiary's country?