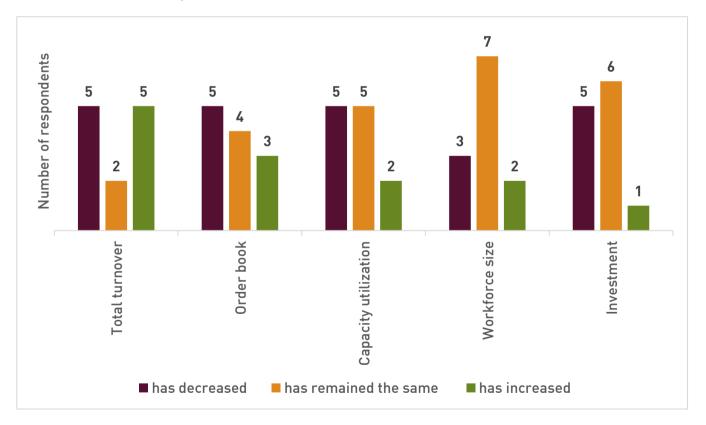

Question 2: From your company's perspective, how do you assess ... for the NEXT 12 months?

Question 3: Looking at your company's performance in your subsidiary's country, how would you assess the performance indicators listed below over the PAST 12 months?