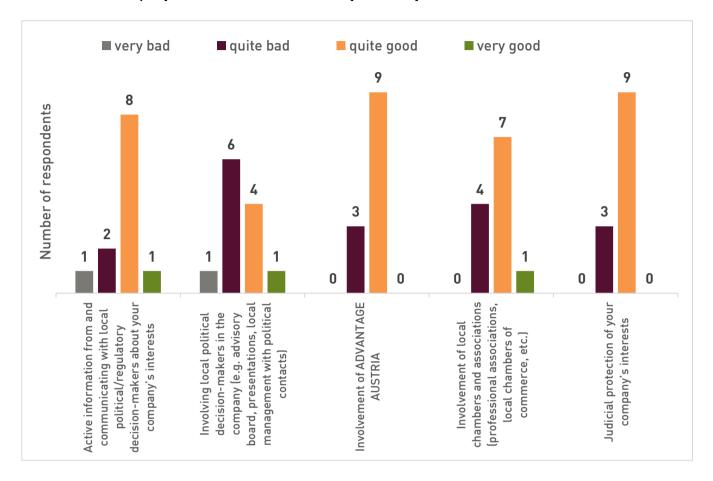

Question 8: How do you assess the effectiveness of the following measures to advance your company's interests in the subsidiary's country?

Question 9: What is the main activity of your company in the subsidiary's country?