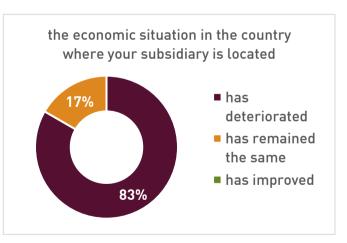

## GLOBAL MARGINESS BAROMETER

Survey among Austrian companies in:

**Belgium** 

Number of participants: 12

Oct./Nov. 2024

Question 1: From your company's perspective, how do you assess ... over the PAST 12 months?