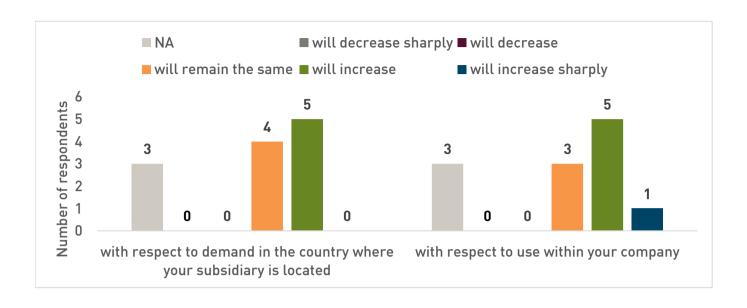

Question 6: From your company's perspective, how do you assess the development of products and services based on artificial intelligence in the NEXT 12 months?

Question 7: Which current geopolitical phenomena pose the greatest risk potential for the economic activity of your company in the subsidiary's country?