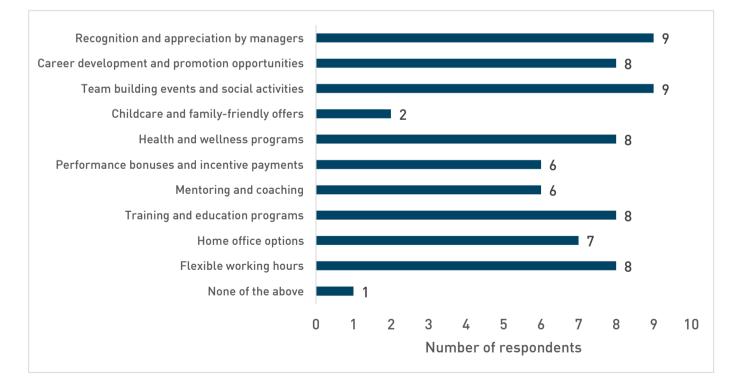

### Question 11: Which of the following measures does your company in the subsidiary's country take to retain and motivate employees?