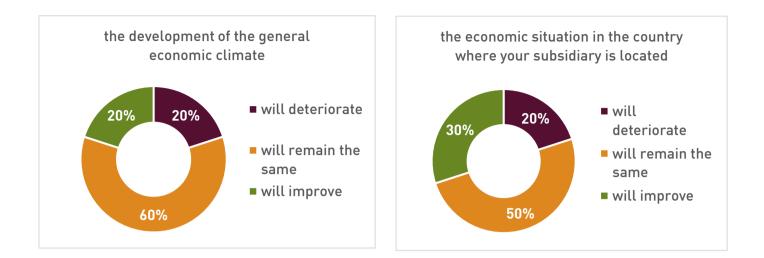

#### Question 2: From your company's perspective, how do you assess ... for the NEXT 12 months?

Question 3: Looking at your company's performance in your subsidiary's country, how would you assess the performance indicators listed below over the PAST 12 months?