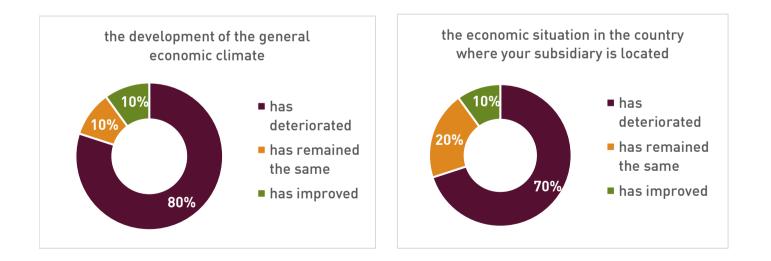

#### Question 2: From your company's perspective, how do you assess ... for the NEXT 12 months?

Question 3: Looking at your company's performance in your subsidiary's country, how would you assess the performance indicators listed below over the PAST 12 months?