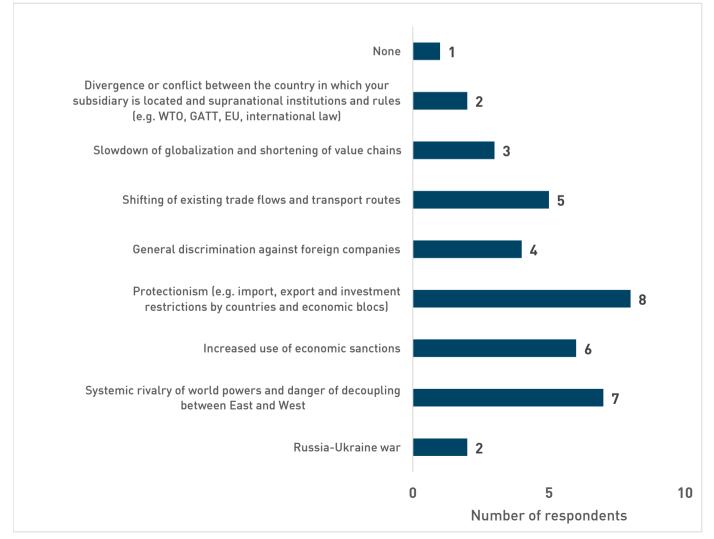

## Question 7: Which current geopolitical phenomena pose the greatest risk potential for the economic activity of your company in the subsidiary's country?