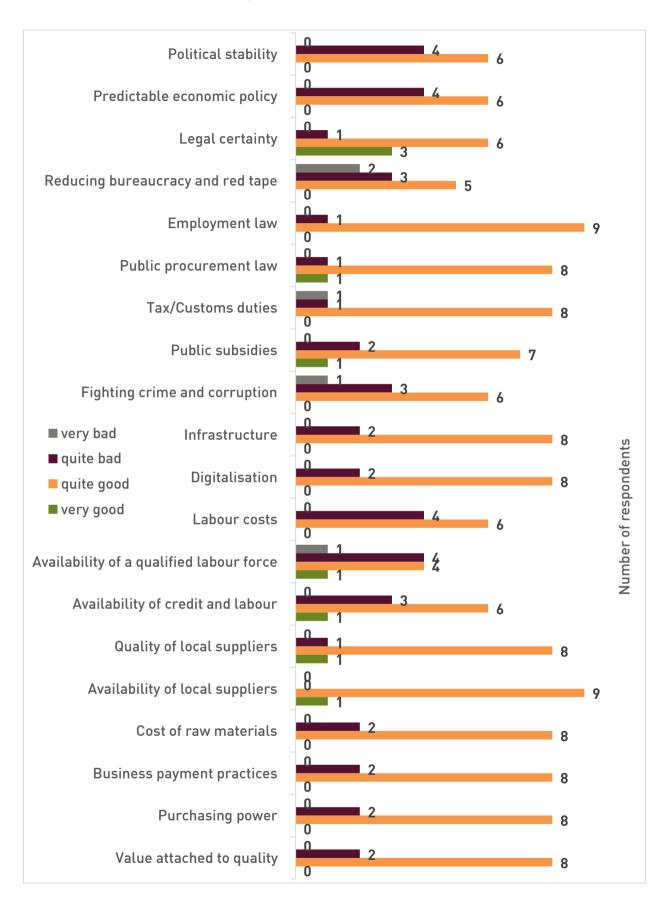

### Question 5: How do you assess the following regulatory and market-related topics in your subsidiary's country?