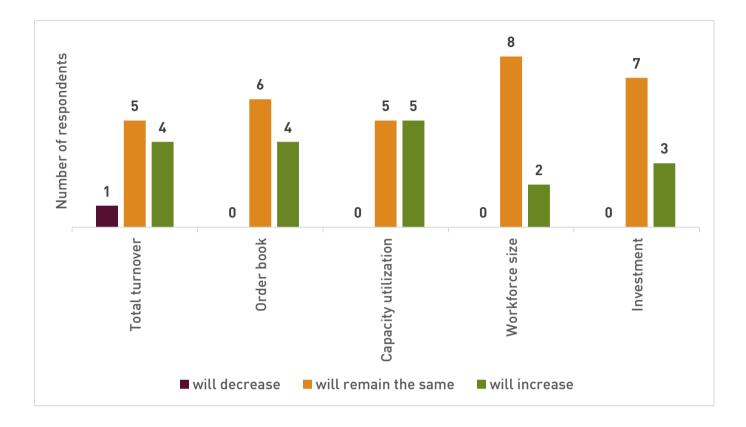

Question 4: Looking at your company's performance in your subsidiary's country, how would you assess the performance indicators listed below for the NEXT 12 months?