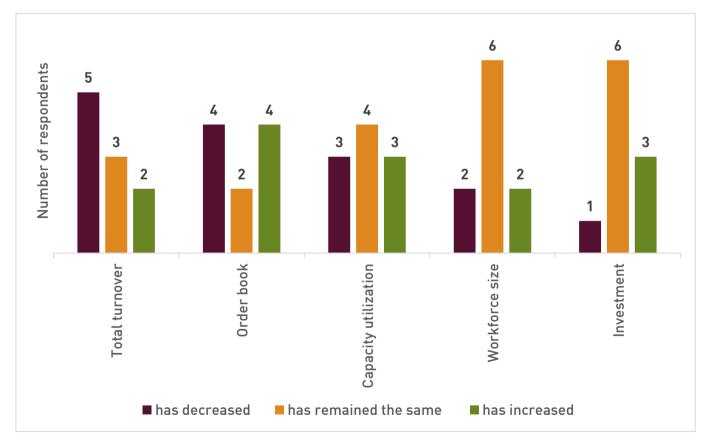

#### Question 2: From your company's perspective, how do you assess ... for the NEXT 12 months?

Question 3: Looking at your company's performance in your subsidiary's country, how would you assess the performance indicators listed below over the PAST 12 months?