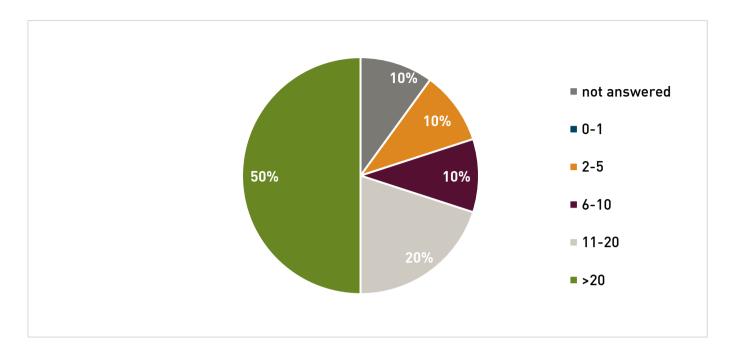

#### Question 10: In what range is the revenue of your company in the subsidiary's country (EUR mn)?