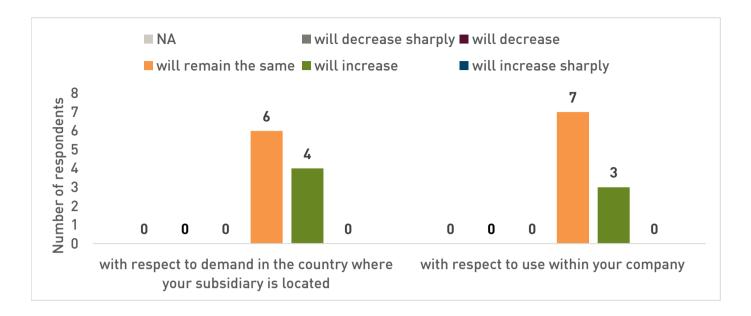

#### Question 2: From your company's perspective, how do you assess ... for the NEXT 12 months?

Question 3: Looking at your company's performance in your subsidiary's country, how would you assess the performance indicators listed below over the PAST 12 months?