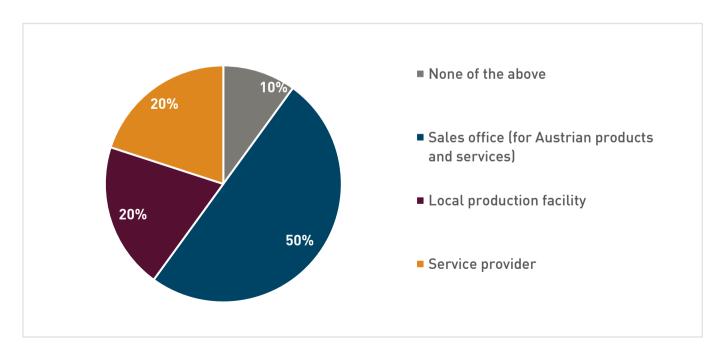

### Question 8: How do you assess the effectiveness of the following measures to advance your company's interests in the subsidiary's country?

Question 9: What is the main activity of your company in the subsidiary's country?