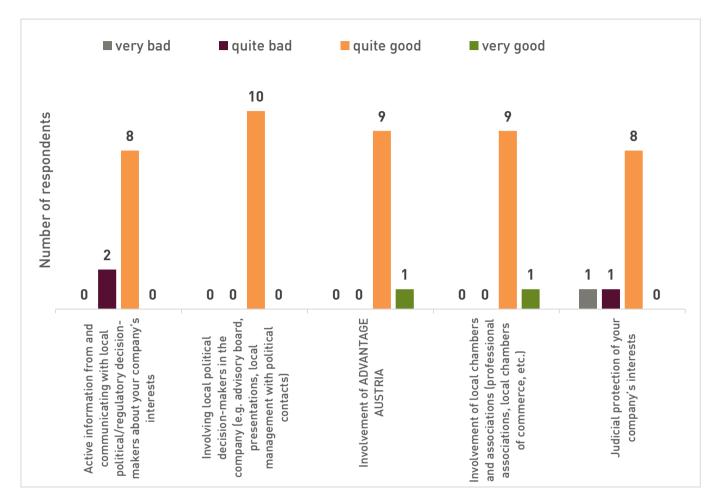

### Question 8: How do you assess the effectiveness of the following measures to advance your company's interests in the subsidiary's country?

Question 9: What is the main activity of your company in the subsidiary's country?