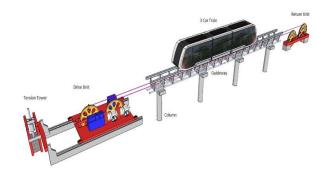

#### System Configuration

#### Automated People Mover Systems

- System capacity depends on track length and vehicle size
- Modular train configuration/train length
- Operates on ground track, tunnel or elevated
- Wide choice of vehicle design and options
- Light vehicles
- Speeds of up to 15 m/s
- Spacious walkthrough trains

#### System Configuration

• Single Shuttle Configuration

• Double Shuttle Configuration

• Bypass Configuration