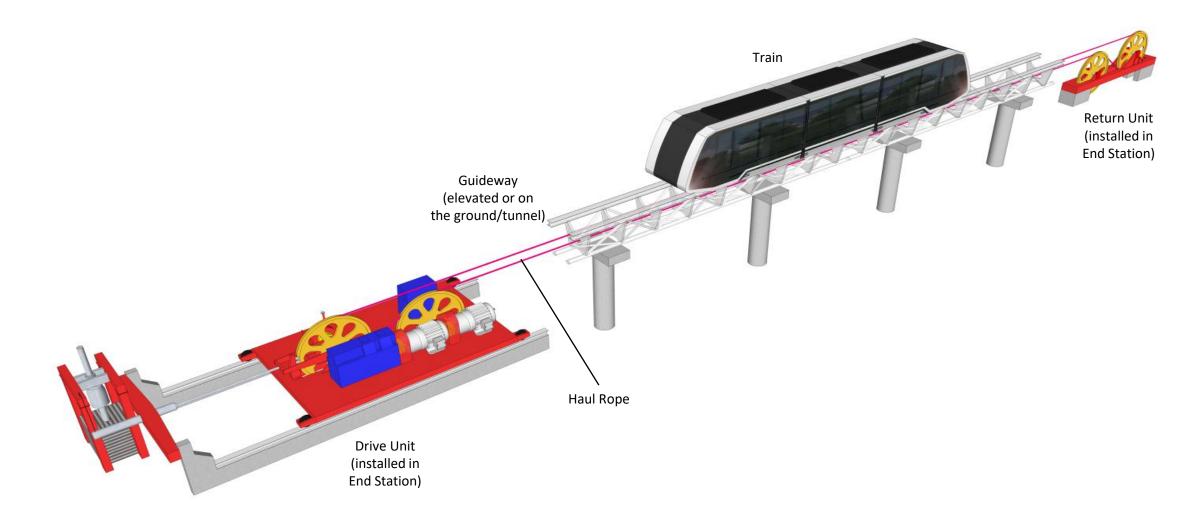

s operated and maintained by Doppelmayr

Doppelmayr Automated People Mover Systems

**Operations and Maintenance Services** 



**Operations and Maintenance Services** 





#### System Configuration

#### Automated People Mover Systems

- System capacity depends on track length and vehicle size
- Modular train configuration/train length
- Operates on ground track, tunnel or elevated
- Wide choice of vehicle design and options
- Light vehicles
- Speeds of up to 15 m/s
- Spacious walkthrough trains





#### System Configuration



• Single Shuttle Configuration





• Double Shuttle Configuration



• Bypass Configuration



### System Configuration

Pinched Loop Configuration





## System Components

120. 1. 1111

-

BHA.

-

**B** (1

CARLE LIN

- -----

-----

#### System Components



#### Train Designs





#### **Train Interior**







#### Station Design



### Guideway







### Rope and Propulsion











## Thank you

Doppelmayr Cable Car GmbH Konrad-Doppelmayr-Straße 1 6922 Wolfurt – Austria doppelmayr.com/en/systems/automated-people-mover/