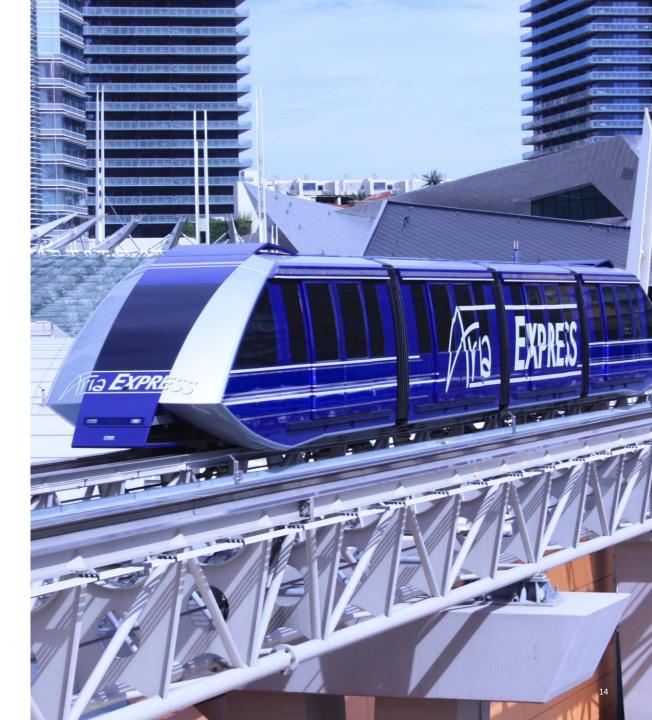

#### Automated People Mover (APM) References

Mandalay Bay Tram Las Vegas, USA Air-Rail Link Internati Birmingham, UK Toro

International Airport Link In Toronto, Canada

International Airport Shuttle Mexico City, Mexico MGM CityCenter Tram Las Vegas, USA Venezia People Mover Venice, Italy

Application: Casino Service Availability: N/A Length: 838 m Performance: 3.200 pphpd Stations: 4

1999

Application: Airport Service Availability: >99.5% Length: 588 m Performance: 1.600 pphpd Stations: 2