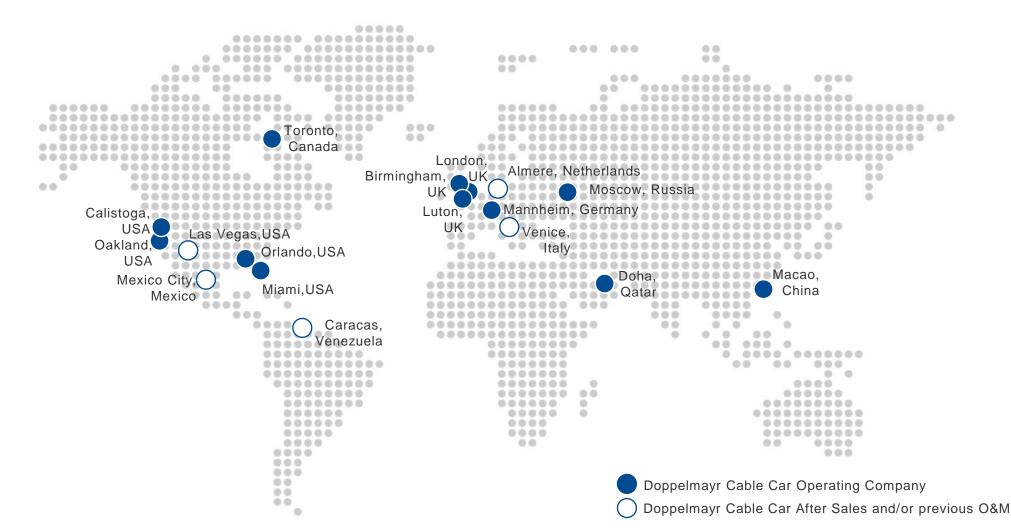

#### Automated People Mover (APM) References

Mandalay Bay Tram Las Vegas, USA Air-Rail Link Internati Birmingham, UK Toro

International Airport Link In Toronto, Canada

International Airport Shuttle Mexico City, Mexico MGM CityCenter Tram Las Vegas, USA Venezia People Mover Venice, Italy

Application: Casino Service Availability: N/A Length: 838 m Performance: 3.200 pphpd Stations: 4

1999

Application: Airport Service Availability: >99.5% Length: 588 m Performance: 1.600 pphpd Stations: 2

Application: Airport Service Availability: >99.5% Length: 1.475 m Performance: 2.150 pphpd Stations: 3

2006

Application: Airport Service Availability: N/A Length: 3.025 m Performance: 660 pphpd Stations: 2

2007

Application: Casino Service Availability: N/A Length: 620 m Performance: 3.266 pphpd Stations: 3

2009

Application: Urban Service Availability: N/A Length: 850 m Performance: 3.000 pphpd Stations: 3

2010

2003

...APM's operated and maintained by Doppelmayr

Doppelmayr Automated People Mover Systems

#### Automated People Mover (APM) References

| 7th Car Extension Int. | Cabletren Bolivariano | Oakland Airport Connector | International Airport Shuttle Doha, | Sheremetyevo Int. | London Luton DART, |  |
|------------------------|-----------------------|---------------------------|-------------------------------------|-------------------|--------------------|--|
| Airport Link Toronto   | Caracas, Venezuela    | Oakland, USA              | Qatar                               | Airport, Russia   | UK                 |  |

Application: Airport Service Availability: >99.5% Length: 1.475 m Performance: 2.500 pphpd Stations: 3

Application: Urban Service Availability: N/A Length: 900 m Performance: 3.130 pphpd Stations: 3

Application: Airport Service Availability: >99.7% Length: 5.100 m Performance: 1.500 pphpd Stations: 3

Application: Airport Service Availability: >99.8% Length: 772 m Performance: 6.295 pphpd Stations: 2

2010

Service Availability: >99.6%

Performance: 1.676 pphpd

Application: Airport Service Availability: N/A Length: 2.080 m Performance: 2.720 pphpd Stations: 2

2022

2013

2013

2016

2018

Application: Airport

Length: 2.080 m

Stations: 2

... APM's operated and maintained by Doppelmayr

Doppelmayr Automated People Mover Systems

**Operations and Maintenance Services** 

**Operations and Maintenance Services** 