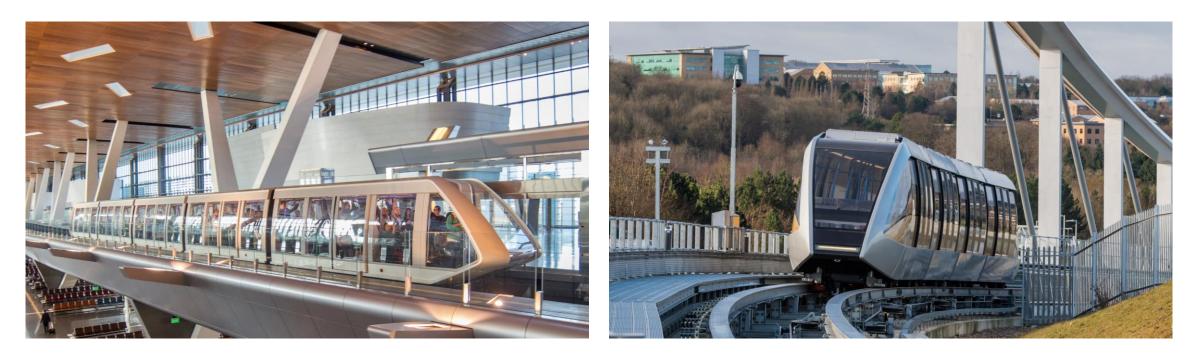

ned by Doppelmayr

Doppelmayr Automated People Mover Systems

**Operations and Maintenance Services** 



**Operations and Maintenance Services** 





#### System Configuration

#### Automated People Mover Systems

- System capacity depends on track length and vehicle size
- Modular train configuration/train length
- Operates on ground track, tunnel or elevated
- Wide choice of vehicle design and options
- Light vehicles
- Speeds of up to 15 m/s
- Spacious walkthrough trains





#### System Configuration



• Single Shuttle Configuration





• Double Shuttle Configuration



• Bypass Configuration



### System Configuration

Pinched Loop Configuration





## System Components

120. 1. 1111

-

BHA.

-

**B** (1

CARLE LIN

- -----

-----

#### System Components



#### Train Designs





#### **Train Interior**







#### Station Design



### Guideway







### Rope and Propulsion











## Thank you

Doppelmayr Cable Car GmbH Konrad-Doppelmayr-Straße 1 6922 Wolfurt – Austria doppelmayr.com/en/systems/automated-people-mover/