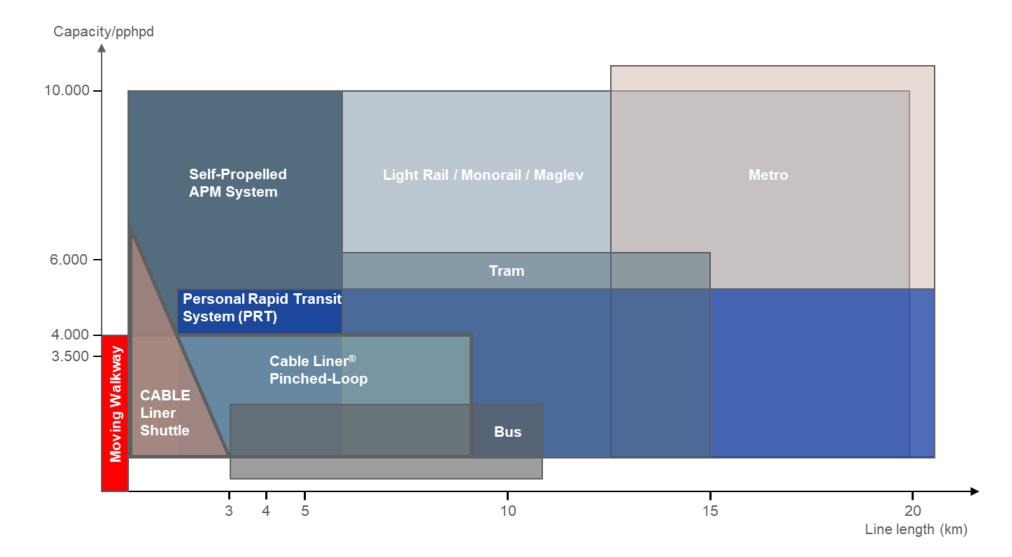

#### Automated People Mover Systems

- System capacity depends on track length and vehicle size
- Modular train configuration/train length
- Operates on ground track, tunnel or elevated
- Wide choice of vehicle design and options
- Light vehicles
- Speeds of up to 15 m/s
- Spacious walkthrough trains

#### System Configuration

• Single Shuttle Configuration

• Double Shuttle Configuration

• Bypass Configuration

### System Configuration

Pinched Loop Configuration