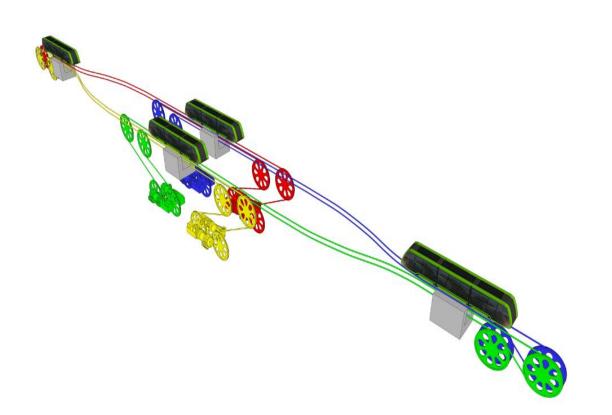

0 pphpd Stations: 2

2022

2013

2013



2016

2018

Application: Airport

Length: 2.080 m

Stations: 2

... APM's operated and maintained by Doppelmayr

Doppelmayr Automated People Mover Systems

**Operations and Maintenance Services** 



**Operations and Maintenance Services** 





#### System Configuration

#### Automated People Mover Systems

- System capacity depends on track length and vehicle size
- Modular train configuration/train length
- Operates on ground track, tunnel or elevated
- Wide choice of vehicle design and options
- Light vehicles
- Speeds of up to 15 m/s
- Spacious walkthrough trains





#### System Configuration



• Single Shuttle Configuration





• Double Shuttle Configuration



• Bypass Configuration



### System Configuration

Pinched Loop Configuration





## System Components

120. 1. 1111

-

BHA.

-

**B** (1

CARLE LIN

- -----

-----

#### System Components



#### Train Designs





#### **Train Interior**







#### Station Design



### Guideway







### Rope and Propulsion











## Thank you

Doppelmayr Cable Car GmbH Konrad-Doppelmayr-Straße 1 6922 Wolfurt – Austria doppelmayr.com/en/systems/automated-people-mover/