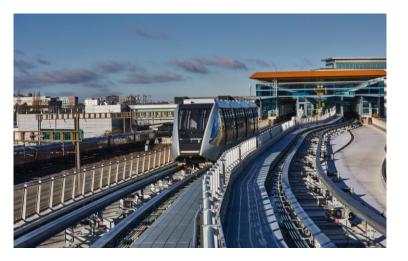

>99.6%

Performance: 1.676 pphpd



Application: Airport Service Availability: N/A Length: 2.080 m Performance: 2.720 pphpd Stations: 2

2022

2013

2013



2016

2018

Application: Airport

Length: 2.080 m

Stations: 2

... APM's operated and maintained by Doppelmayr

Doppelmayr Automated People Mover Systems

**Operations and Maintenance Services** 



**Operations and Maintenance Services** 





#### System Configuration

#### Automated People Mover Systems

- System capacity depends on track length and vehicle size
- Modular train configuration/train length
- Operates on ground track, tunnel or elevated
- Wide choice of vehicle design and options
- Light vehicles
- Speeds of up to 15 m/s
- Spacious walkthrough trains





#### System Configuration



• Single Shuttle Configuration





• Double Shuttle Configuration



• Bypass Configuration



### System Configuration

Pinched Loop Configuration





## System Components

120. 1. 1111

-

BHA.

-

**B** (1

CARLE LIN

- -----

-----

#### System Components



#### Train Designs





#### **Train Interior**







#### Station Design



### Guideway







### Rope and Propulsion











## Thank you

Doppelmayr Cable Car GmbH Konrad-Doppelmayr-Straße 1 6922 Wolfurt – Austria doppelmayr.com/en/systems/automated-people-mover/