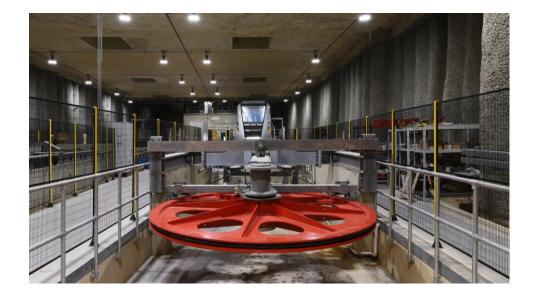

**Operations and Maintenance Services** 





#### System Configuration

#### Automated People Mover Systems

- System capacity depends on track length and vehicle size
- Modular train configuration/train length
- Operates on ground track, tunnel or elevated
- Wide choice of vehicle design and options
- Light vehicles
- Speeds of up to 15 m/s
- Spacious walkthrough trains





#### System Configuration



• Single Shuttle Configuration





• Double Shuttle Configuration



• Bypass Configuration



### System Configuration

Pinched Loop Configuration





## System Components

120. 1. 1111

-

BHA.

-

**B** (1

CARLE LIN

- -----

-----

#### System Components



#### Train Designs





#### **Train Interior**







#### Station Design



### Guideway







### Rope and Propulsion











## Thank you

Doppelmayr Cable Car GmbH Konrad-Doppelmayr-Straße 1 6922 Wolfurt – Austria doppelmayr.com/en/systems/automated-people-mover/