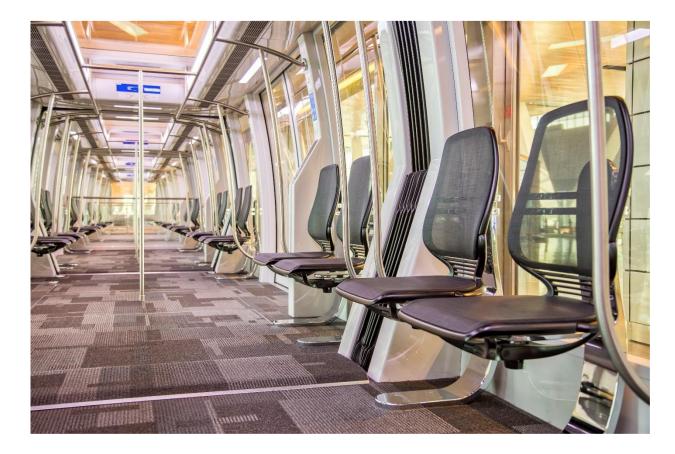

Automated People Mover Systems

**Operations and Maintenance Services** 



**Operations and Maintenance Services** 





#### System Configuration

#### Automated People Mover Systems

- System capacity depends on track length and vehicle size
- Modular train configuration/train length
- Operates on ground track, tunnel or elevated
- Wide choice of vehicle design and options
- Light vehicles
- Speeds of up to 15 m/s
- Spacious walkthrough trains





#### System Configuration



• Single Shuttle Configuration





• Double Shuttle Configuration



• Bypass Configuration



### System Configuration

Pinched Loop Configuration





## System Components

120. 1. 1111

-

BHA.

-

**B** (1

CARLE LIN

- -----

-----

#### System Components



#### Train Designs





#### **Train Interior**







#### Station Design



### Guideway







### Rope and Propulsion











## Thank you

Doppelmayr Cable Car GmbH Konrad-Doppelmayr-Straße 1 6922 Wolfurt – Austria doppelmayr.com/en/systems/automated-people-mover/