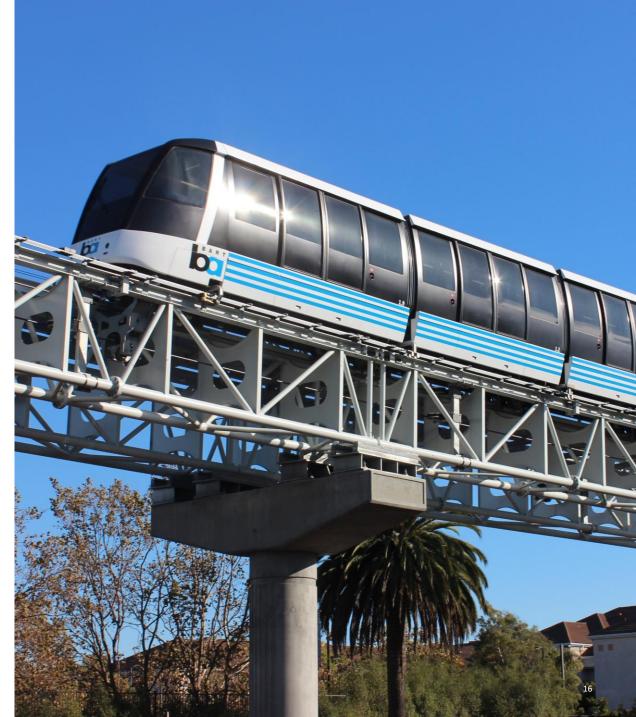

pphpd Stations: 2

2022

2013

2013



2016

2018

Application: Airport

Length: 2.080 m

Stations: 2

... APM's operated and maintained by Doppelmayr

Doppelmayr Automated People Mover Systems

**Operations and Maintenance Services** 



**Operations and Maintenance Services** 





#### System Configuration

#### Automated People Mover Systems

- System capacity depends on track length and vehicle size
- Modular train configuration/train length
- Operates on ground track, tunnel or elevated
- Wide choice of vehicle design and options
- Light vehicles
- Speeds of up to 15 m/s
- Spacious walkthrough trains





#### System Configuration



• Single Shuttle Configuration





• Double Shuttle Configuration



• Bypass Configuration



### System Configuration

Pinched Loop Configuration





## System Components

120. 1. 1111

-

BHA.

-

**B** (1

CARLE LIN

- -----

-----

#### System Components



#### Train Designs





#### **Train Interior**







#### Station Design



### Guideway







### Rope and Propulsion











## Thank you

Doppelmayr Cable Car GmbH Konrad-Doppelmayr-Straße 1 6922 Wolfurt – Austria doppelmayr.com/en/systems/automated-people-mover/