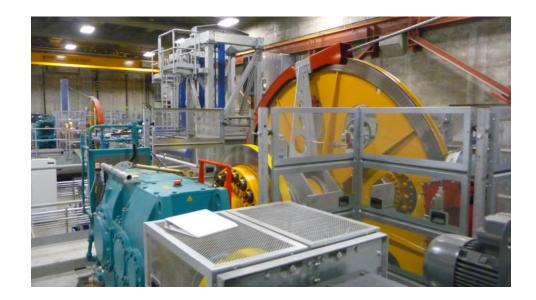

*Operations and Maintenance Services** 





#### System Configuration

#### Automated People Mover Systems

- System capacity depends on track length and vehicle size
- Modular train configuration/train length
- Operates on ground track, tunnel or elevated
- Wide choice of vehicle design and options
- Light vehicles
- Speeds of up to 15 m/s
- Spacious walkthrough trains





#### System Configuration



• Single Shuttle Configuration





• Double Shuttle Configuration



• Bypass Configuration



### System Configuration

Pinched Loop Configuration





## System Components

120. 1. 1111

-

BHA.

-

**B** (1

CARLE LIN

- -----

-----

#### System Components



#### Train Designs





#### **Train Interior**







#### Station Design



### Guideway







### Rope and Propulsion











## Thank you

Doppelmayr Cable Car GmbH Konrad-Doppelmayr-Straße 1 6922 Wolfurt – Austria doppelmayr.com/en/systems/automated-people-mover/