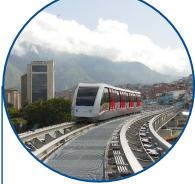

#### Automated People Mover (APM) References

Mandalay Bay Tram Las Vegas, USA Air-Rail Link Internati Birmingham, UK Toro

International Airport Link In Toronto, Canada

International Airport Shuttle Mexico City, Mexico MGM CityCenter Tram Las Vegas, USA Venezia People Mover Venice, Italy

2007

Application: Casino Service Availability: N/A Length: 620 m Performance: 3.266 pphpd Stations: 3

2009

Application: Urban Service Availability: N/A Length: 850 m Performance: 3.000 pphpd Stations: 3

2010