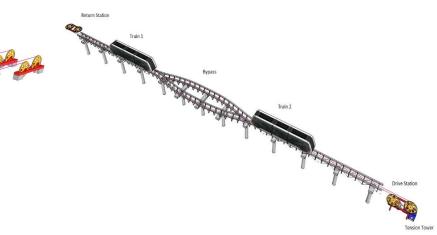

#### System Configuration

• Single Shuttle Configuration

• Double Shuttle Configuration

• Bypass Configuration

### System Configuration

Pinched Loop Configuration