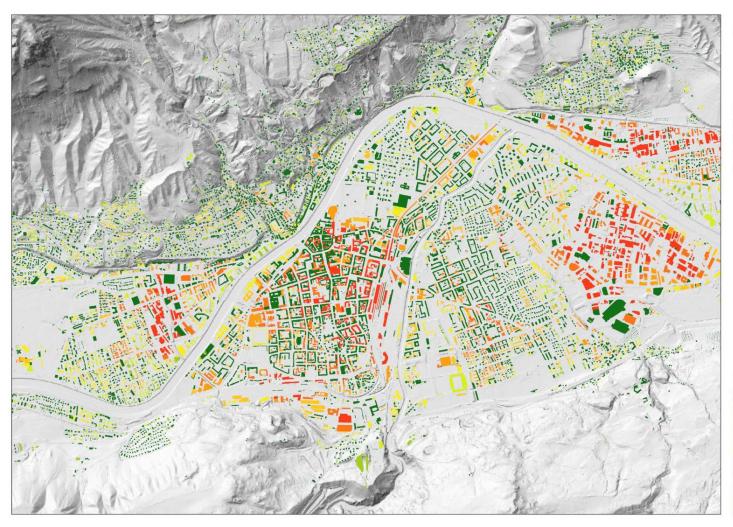

## Green roof impact score

Green Roof Impact Score describes the impact of retrofitting a house with a green roof based on Land Surface Temperature and surrounding Greeness.

#### GRImpScore

0.00

57.11 - 71.75 71.76 - 78.95

78.96 - 83.41

83.42 - 86.94

86.95 - 91.33 91.34 - 100.00

1.34 - 100.00