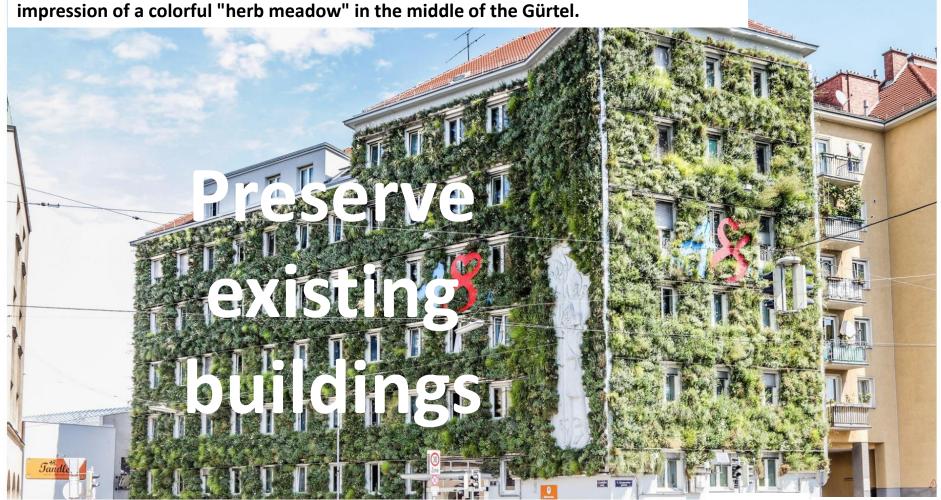

#### **RENOVATION & NBS**

MA 48 in Vienna: The facade of the office building creates the rather untypical

Vertikalbegrünung fürs Klima: MA 48-Grünfassade feiert 10. Geburtstag - Vienna Online

Federal Ministry Republic of Austria Climate Action, Environment, Energy, Mobility, Innovation and Technology