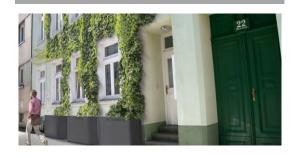

#### **RENOVATION & NBS**

MA 48 in Vienna: The facade of the office building creates the rather untypical

Vertikalbegrünung fürs Klima: MA 48-Grünfassade feiert 10. Geburtstag - Vienna Online

Federal Ministry Republic of Austria Climate Action, Environment, Energy, Mobility, Innovation and Technology