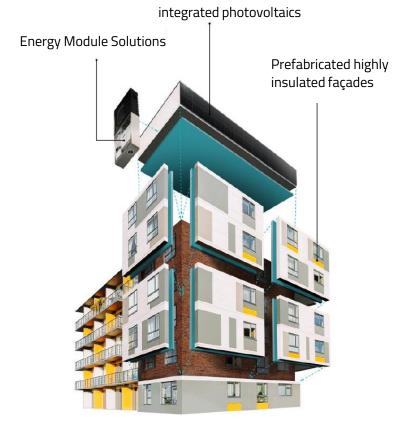

#### **ENERGIESPRONG APPROACH**

# Prefabricated insulated roof solutions with integrated photovoltaics

- whole house approach to retrofit
- Homes are fully insulated using offsite manufactured wall and roof panels
- conjunction with pre-assembled energy supply (PV-panels) an integrated ventilation system possible (>ENERGIESPRONG)
- Possible result: Homes with a minimum net-zero energy standard

Prefabricated insulated

roof solutions with