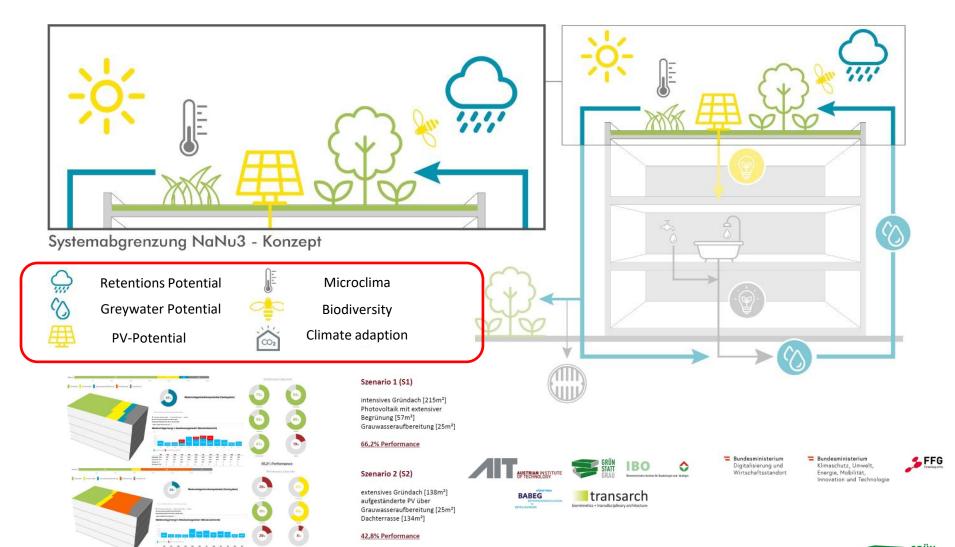

#### Use existing building envelopes

Synergies instead of competition, Districts instead of buildings

Gründach- und Solarpotentialkataster (© Stadt Wien)

Susanne Formanek

#### **SOLAR & NBS**

- protects against increased wind load
- Bifacial solar cells (produce energy even when the sun shines on the back)
- 80% retention of annual precipitation
- Silver-leaved plants (thyme, sunflower) mixed with white gravel
- -> reflection: performance increase of 16%

## **Animal Aided Design©**

"R&R Post City Linz - a biodiverse, energy-flexible urban quarter"

**Green.Diversity.Linz** 

- Sponge City elements
- Animal aided design©
- and biodiversity in urban areas,
- animal-friendly construction
- Sustainable rainwater management
- Combination/interacti on of PV and greening