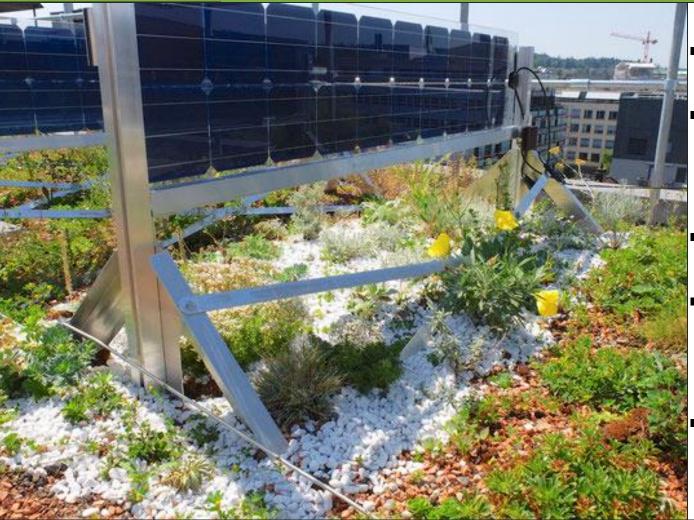

## **SOLAR & NBS**

**Am Weiher Salzburg** 

#### **SOLAR & NBS**

- protects against increased wind load
- Bifacial solar cells (produce energy even when the sun shines on the back)
- 80% retention of annual precipitation
- Silver-leaved plants (thyme, sunflower) mixed with white gravel
- -> reflection: performance increase of 16%