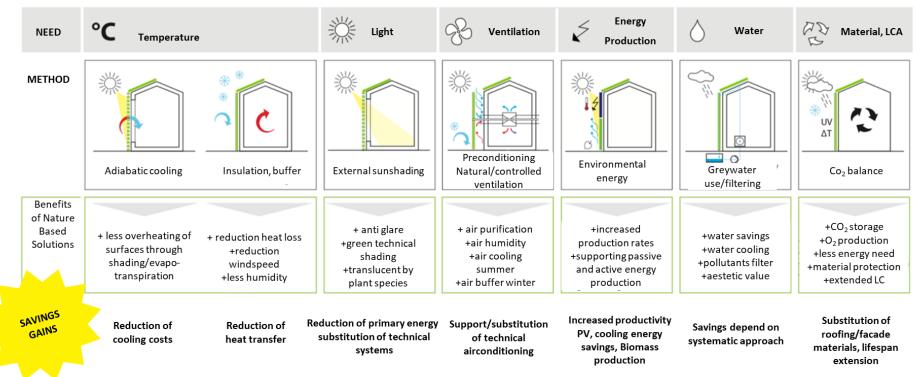

#### 1. Natur Based Solutions

# 2. resources, that will exist and last in the future

Federal Ministry Republic of Austria Climate Action, Environment, Energy, Mobility, Innovation and Technology

## competencies and interdisciplinarity

is the innovation laboratory for climateneutral building and districts renovation in **Austria** 