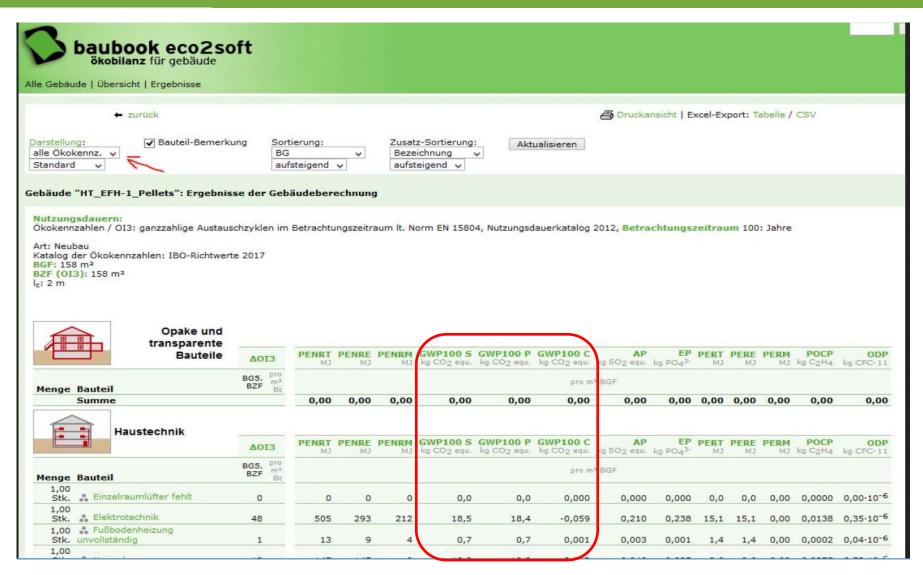

Baubook - online construction component calculator an online life cycle assessment for buildings