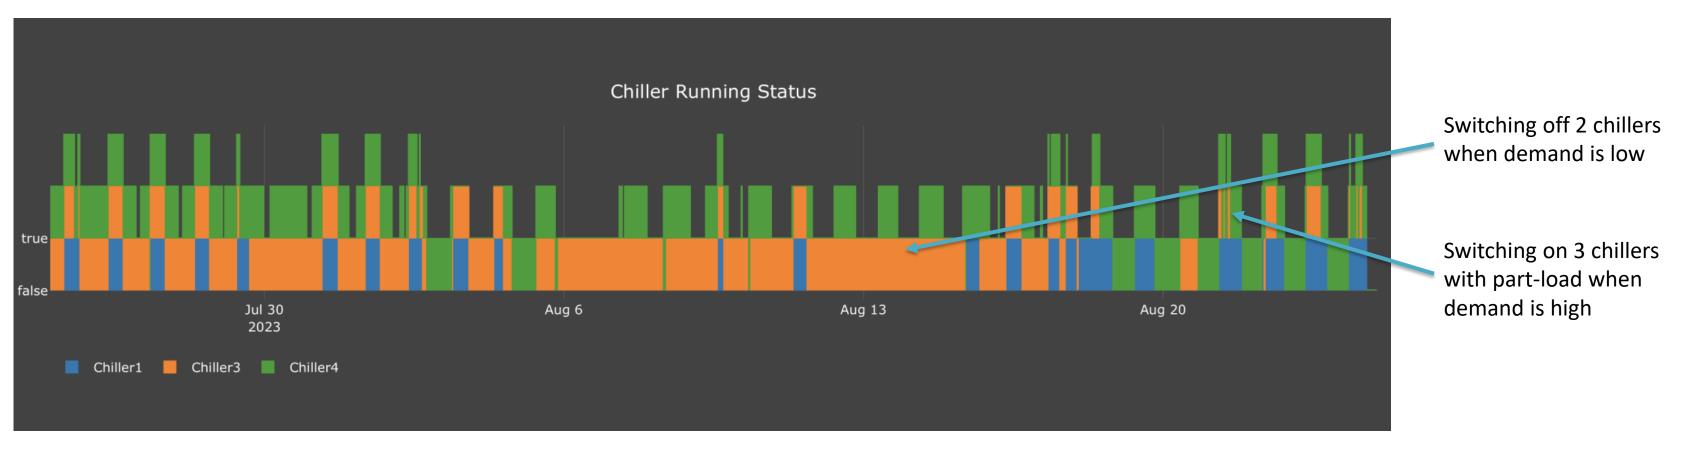

Chiller Staging according to real-time cooling load demand and indoor condition.

Running 1 chiller performs better when the cooling load is less than 700kW.

8-11% Monthly Energy Savings Achieved

- Adjust the number of chillers, pumps & cooling towers, water supply & return temperatures, and fan speeds according to optimized calculations in real-time
- Fallback mechanism from Al operation to standard BMS operation

#### 13% Average Monthly Energy Savings Achieved

 Optimize chiller plant operation based on real time cooling demand, outdoor conditions and equipment performance