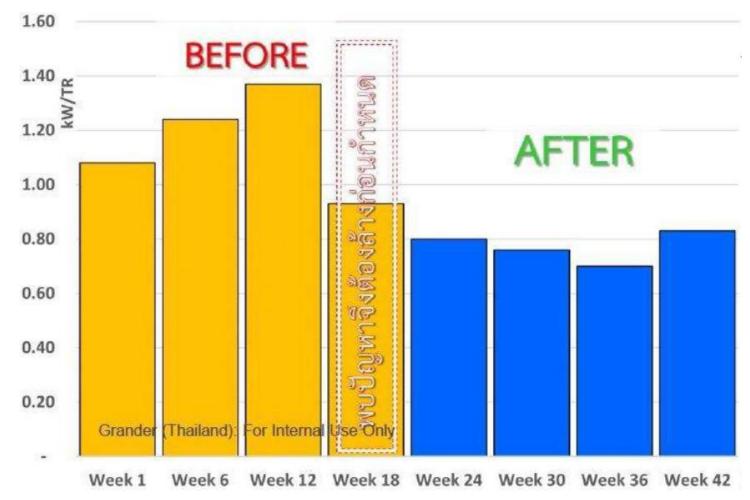

## **Case studies – Chiller Plant Optimization**

**Tipco Tower Bangkok** 

- Installed water technology to the chiller plant system
- Improved chiller efficiency from 1.15kW/TR to 0.8kW/TR
- Scale came off from the pipe surface, reduce maintenance cost
- ROI <1.5 years</li>