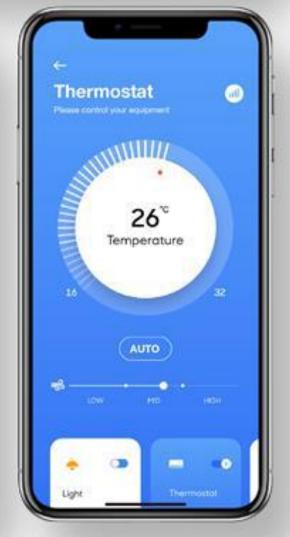

#### Mobile/Web App

- Human centric controls
- Space booking & payment
- •System integration (access control, lift, robots)

Tenants & Endusers Enhance tenant experience and increase property value

# Mobile App

Fuse2 Q

www.mega-automation.com

FQ Office