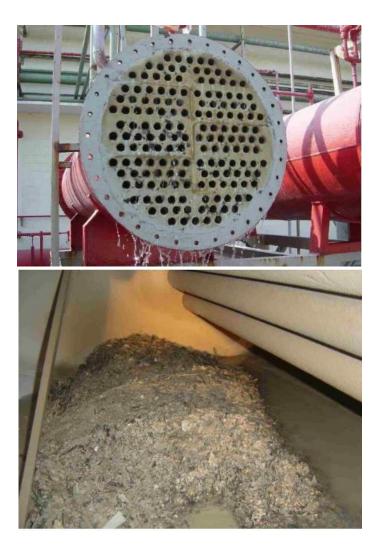

#### Without revitalization: fewer DOLLOPs

Dissolved lime crystallizes on the pipe walls and reduces the cross-section.

#### With revitalization: many DOLLOPs

Dissolved lime crystallizes through the DOLLOPs in the water and is washed out.

When DOLLOPs are highly concentrated in water, crystallization starts immediately in the water and very slightly on the pipe walls. So these crystals no longer adhere to the pipe but are washed out with the water stream.