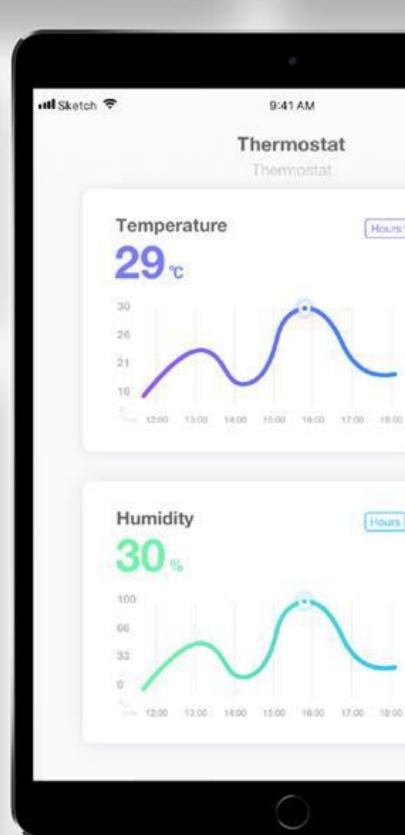

#### Mobile/Web App

- Human centric controls
- Space booking & payment
- •System integration (access control, lift, robots)

Tenants & Endusers Enhance tenant experience and increase property value

# Mobile App

Fuse2 Q

www.mega-automation.com

FQ Office