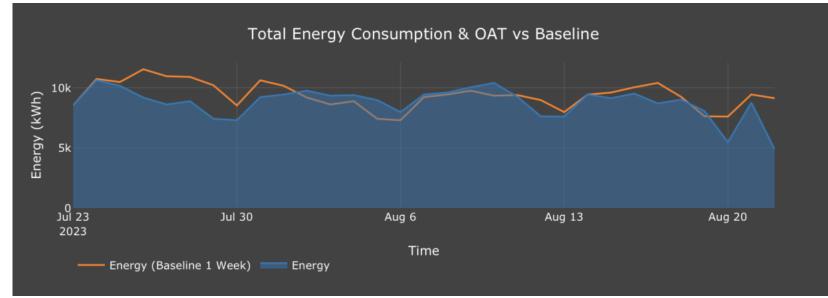

Chiller Staging according to real-time cooling load demand and indoor condition.

Running 1 chiller performs better when the cooling load is less than 700kW.

8-11% Monthly Energy Savings Achieved

- Adjust the number of chillers, pumps & cooling towers, water supply & return temperatures, and fan speeds according to optimized calculations in real-time
- Fallback mechanism from Al operation to standard BMS operation

#### 13% Average Monthly Energy Savings Achieved

 Optimize chiller plant operation based on real time cooling demand, outdoor conditions and equipment performance