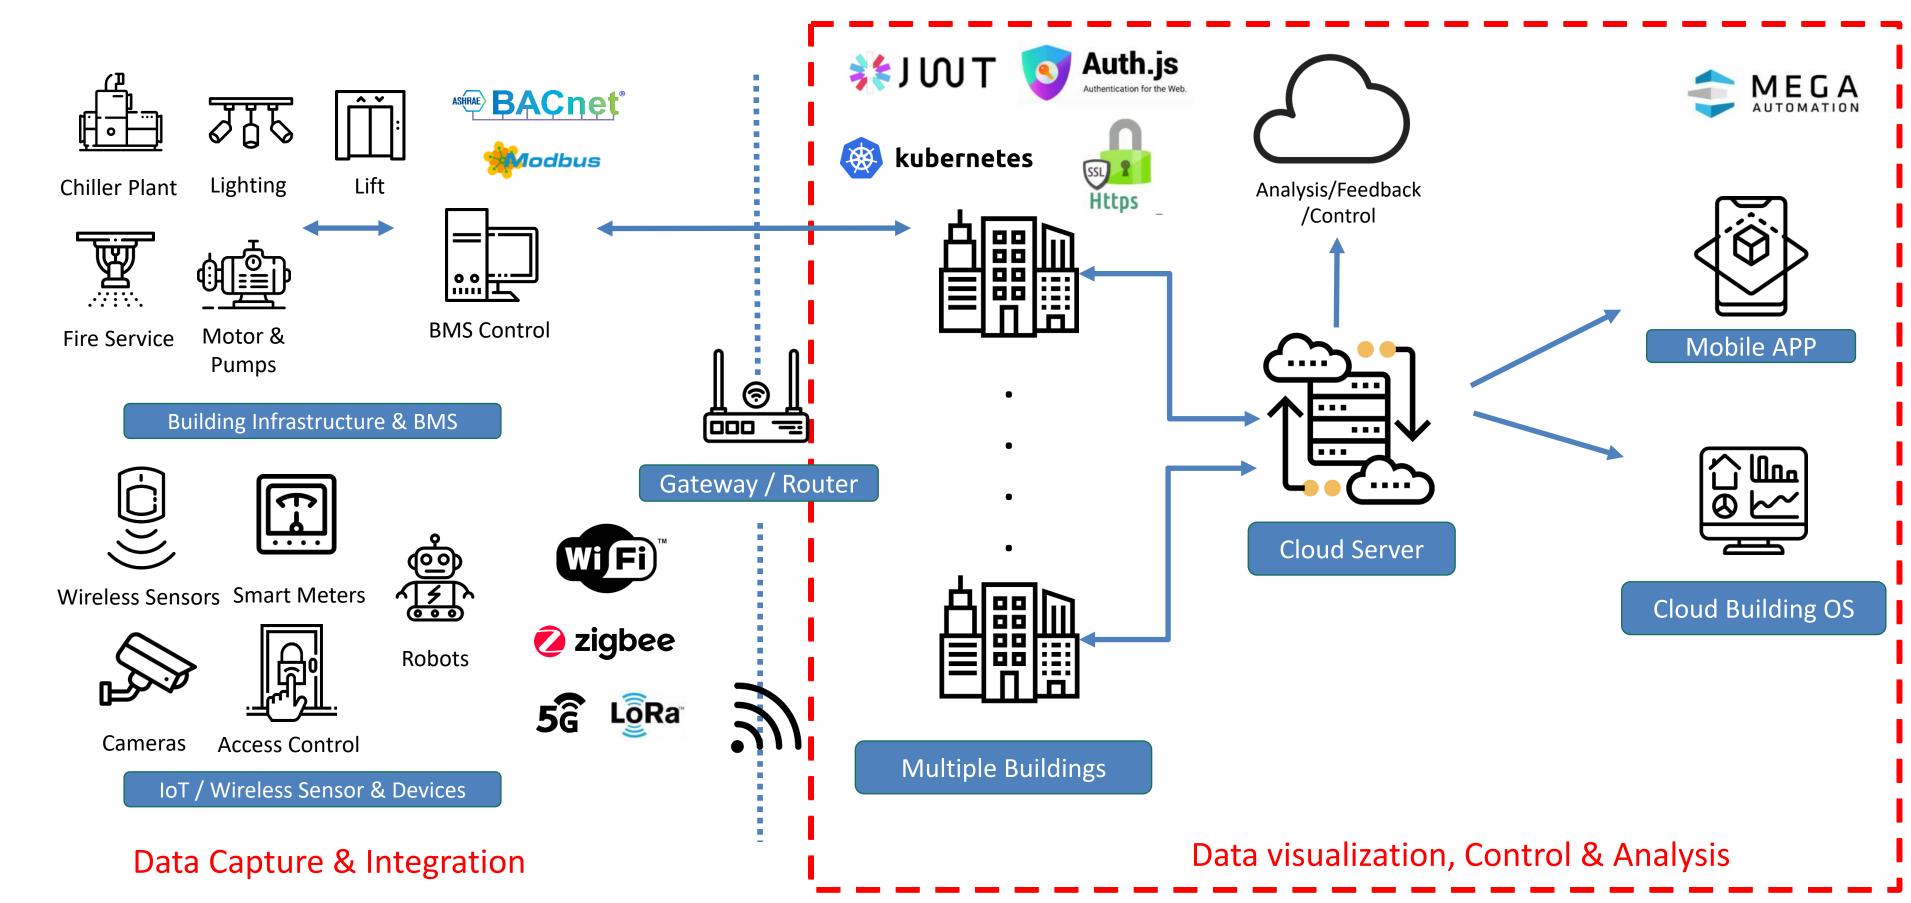

ngs."



# **Our Clients**

# Property Developers

























# Solutions & Value Proposition



#### Mobile/Web App

- Human centric controls
- Space booking & payment
- •System integration (access control, lift, robots)



Tenants & Endusers Enhance tenant experience and increase property value



#### **Cloud Platform**

- Device & tenant management
- Energy analytics
- Chiller plant optimization
- Automated scenarios based on IoT data



Facility manager

Improve operation efficiency & reduce energy consumption



#### Infrastructure & IoT

- •IoT sensors network deployment
- •Centralized (BMS & IoT) Control &

Monitoring



Building equipment

Modernize building infrastructure to enhance control & data collection



#### **Secured Cloud Platform**

# System Architecture





# Scalable Software Architecture

#### Deeply integrated with major IoT ecosystems & brands with 3000+ products



Schneider



Honeywell





Energy



**HVAC** 

















Alarm









## **Cloud Building OS (CBOS)**

- Product Integration
- Device Management & Config
- Organisation & Distributor Management



#### **Core Analytics Platform**

- Dashboard
- User Management
  - Data Analytics
- Charting & Reporting
- Alarm & Notifications



#### **iBMS**

- SCADA BMS Integration
- Energy Management
- Chiller Plant Optimisation & FDD
- Building Equipment Control & **Automation**



#### **Smart Hotel & Hostel**

- Guest Management
- Facilities payment
- Device Controls (Web / Mobile App)
- Energy consumption & bill payment



#### **Smart Home**

- Access Control
- Mailbox Sys