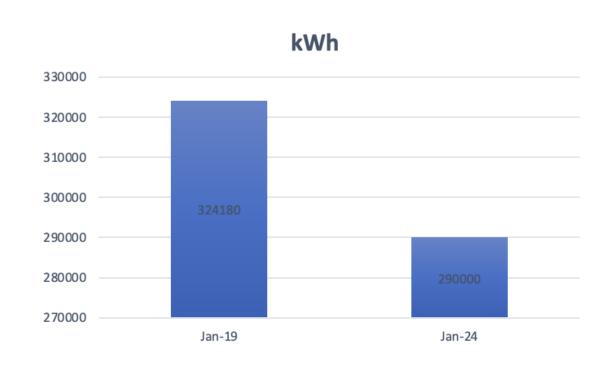

## **Case studies – Chiller Plant Optimization**

**Park Hyatt Hotel Bangkok** 

- Rewrote chiller plant operation program to achieve energy savings
- Achieved 10.5% monthly savings, 34,000 kWh per month
- ROI < 1.5 years</li>

| ו | Year 2024 Ja | Year 2019 Jan |
|---|--------------|---------------|
| 1 | ~290000kw    | 324180 kwh    |