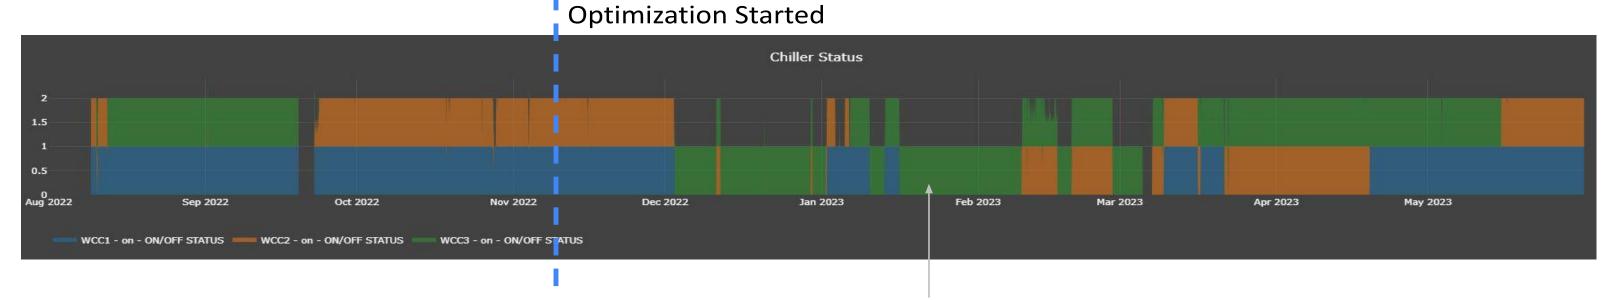

Chiller Staging according to real-time cooling load demand and indoor condition.

Running 1 chiller performs better when the cooling load is less than 700kW.

8-11% Monthly Energy Savings Achieved

- Adjust the number of chillers, pumps & cooling towers, water supply & return temperatures, and fan speeds according to optimized calculations in real-time
- Fallback mechanism from Al operation to standard BMS operation

# Case studies – Chiller Plant Optimization HAECO TKO

• Connect with Trane chiller plant to gain full control on chiller on/off, pumps & cooling towers, water supply & return temperature and fan speeds

#### 13% Average Monthly Energy Savings Achieved

 Optimize chiller plant operation based on real time cooling demand, outdoor conditions and equipment performance