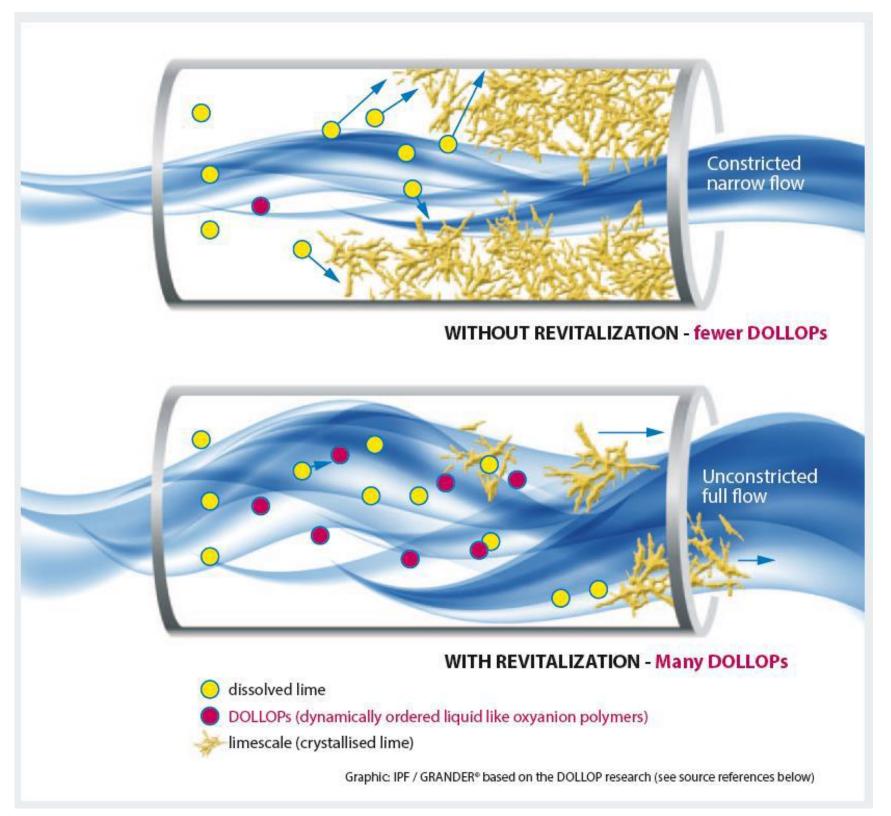

#### **Theoretical Foundations of Magnetic Water Treatment**

Research at WETSUS verified that "Strong Gradients in Weak Magnetic Fields Induce DOLLOP Formation in Tap Water."

#### Without revitalization: fewer DOLLOPs

Dissolved lime crystallizes on the pipe walls and reduces the cross-section.

#### With revitalization: many DOLLOPs

Dissolved lime crystallizes through the DOLLOPs in the water and is washed out.

When DOLLOPs are highly concentrated in water, crystallization starts immediately in the water and very slightly on the pipe walls. So these crystals no longer adhere to the pipe but are washed out with the water stream.