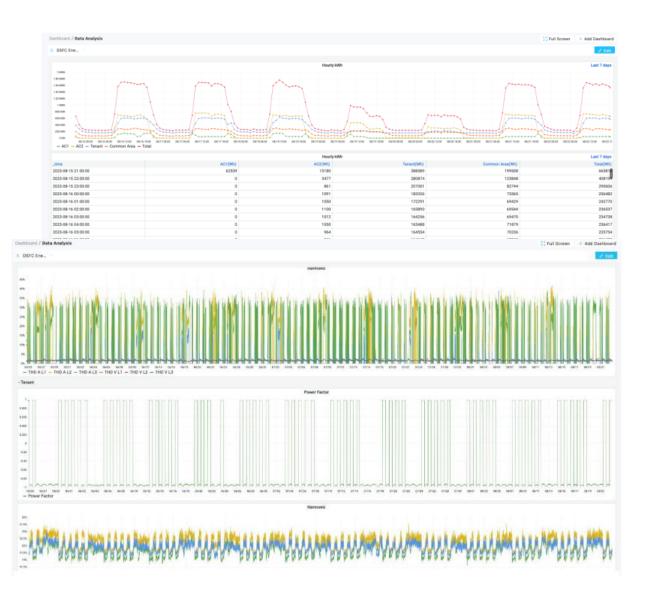

# Dashboard & Reports

#### **Energy Dashboard**

View the building energy consumption
with detail break-down by categories,
generate alerts when abnormal usage is
identified

#### **KPI Dashboard**

Configure company specific KPIs, visualize and track the performance across your building portfolio

#### **Chiller Performance Dashboard**

Enable engineers to evaluate the chiller plant performance and the cost-saving effectiveness on their optimisation plan