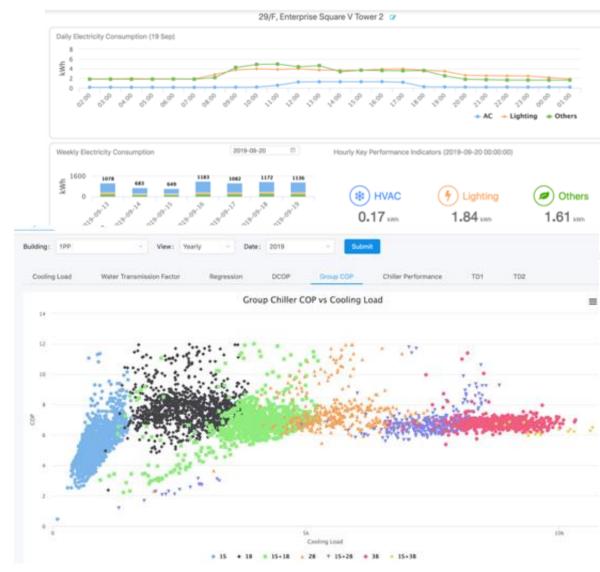

# Dashboard & Reports

#### **Energy Dashboard**

View the building energy consumption
with detail break-down by categories,
generate alerts when abnormal usage is
identified

#### **KPI Dashboard**

Configure company specific KPIs, visualize and track the performance across your building portfolio

#### **Chiller Performance Dashboard**

Enable engineers to evaluate the chiller plant performance and the cost-saving effectiveness on their optimisation plan