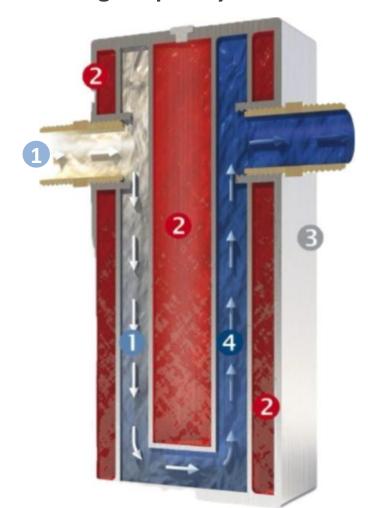

# **Chiller Plant Optimization**

1. Fresh water or Feed Water

2. Circulation Water

3. Stationary Water for sedimentation

#### **Theoretical Foundations of Magnetic Water Treatment**

Research at WETSUS verified that "Strong Gradients in Weak Magnetic Fields Induce DOLLOP Formation in Tap Water."

#### Without revitalization: fewer DOLLOPs

Dissolved lime crystallizes on the pipe walls and reduces the cross-section.

#### With revitalization: many DOLLOPs

Dissolved lime crystallizes through the DOLLOPs in the water and is washed out.

When DOLLOPs are highly concentrated in water, crystallization starts immediately in the water and very slightly on the pipe walls. So these crystals no longer adhere to the pipe but are washed out with the water stream.