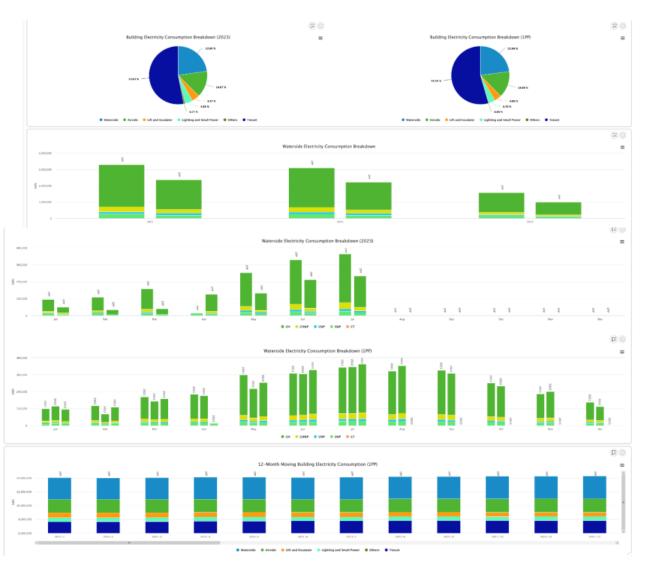

# Dashboard & Reports

#### **Energy Dashboard**

View the building energy consumption
with detail break-down by categories,
generate alerts when abnormal usage is
identified

#### **KPI Dashboard**

Configure company specific KPIs, visualize and track the performance across your building portfolio

#### **Chiller Performance Dashboard**

Enable engineers to evaluate the chiller plant performance and the cost-saving effectiveness on their optimisation plan