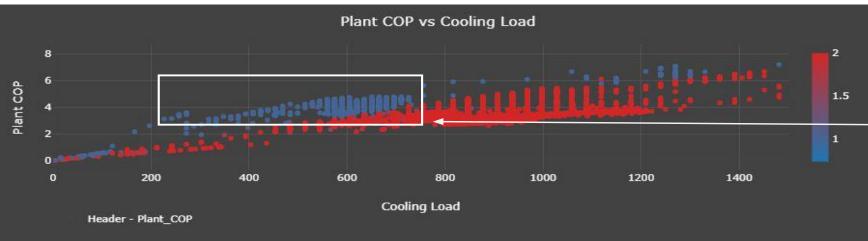

Chiller Staging according to real-time cooling load demand and indoor condition.

Running 1 chiller performs better when the cooling load is less than 700kW.

8-11% Monthly Energy Savings Achieved

- Adjust the number of chillers, pumps & cooling towers, water supply & return temperatures, and fan speeds according to optimized calculations in real-time
- Fallback mechanism from Al operation to standard BMS operation