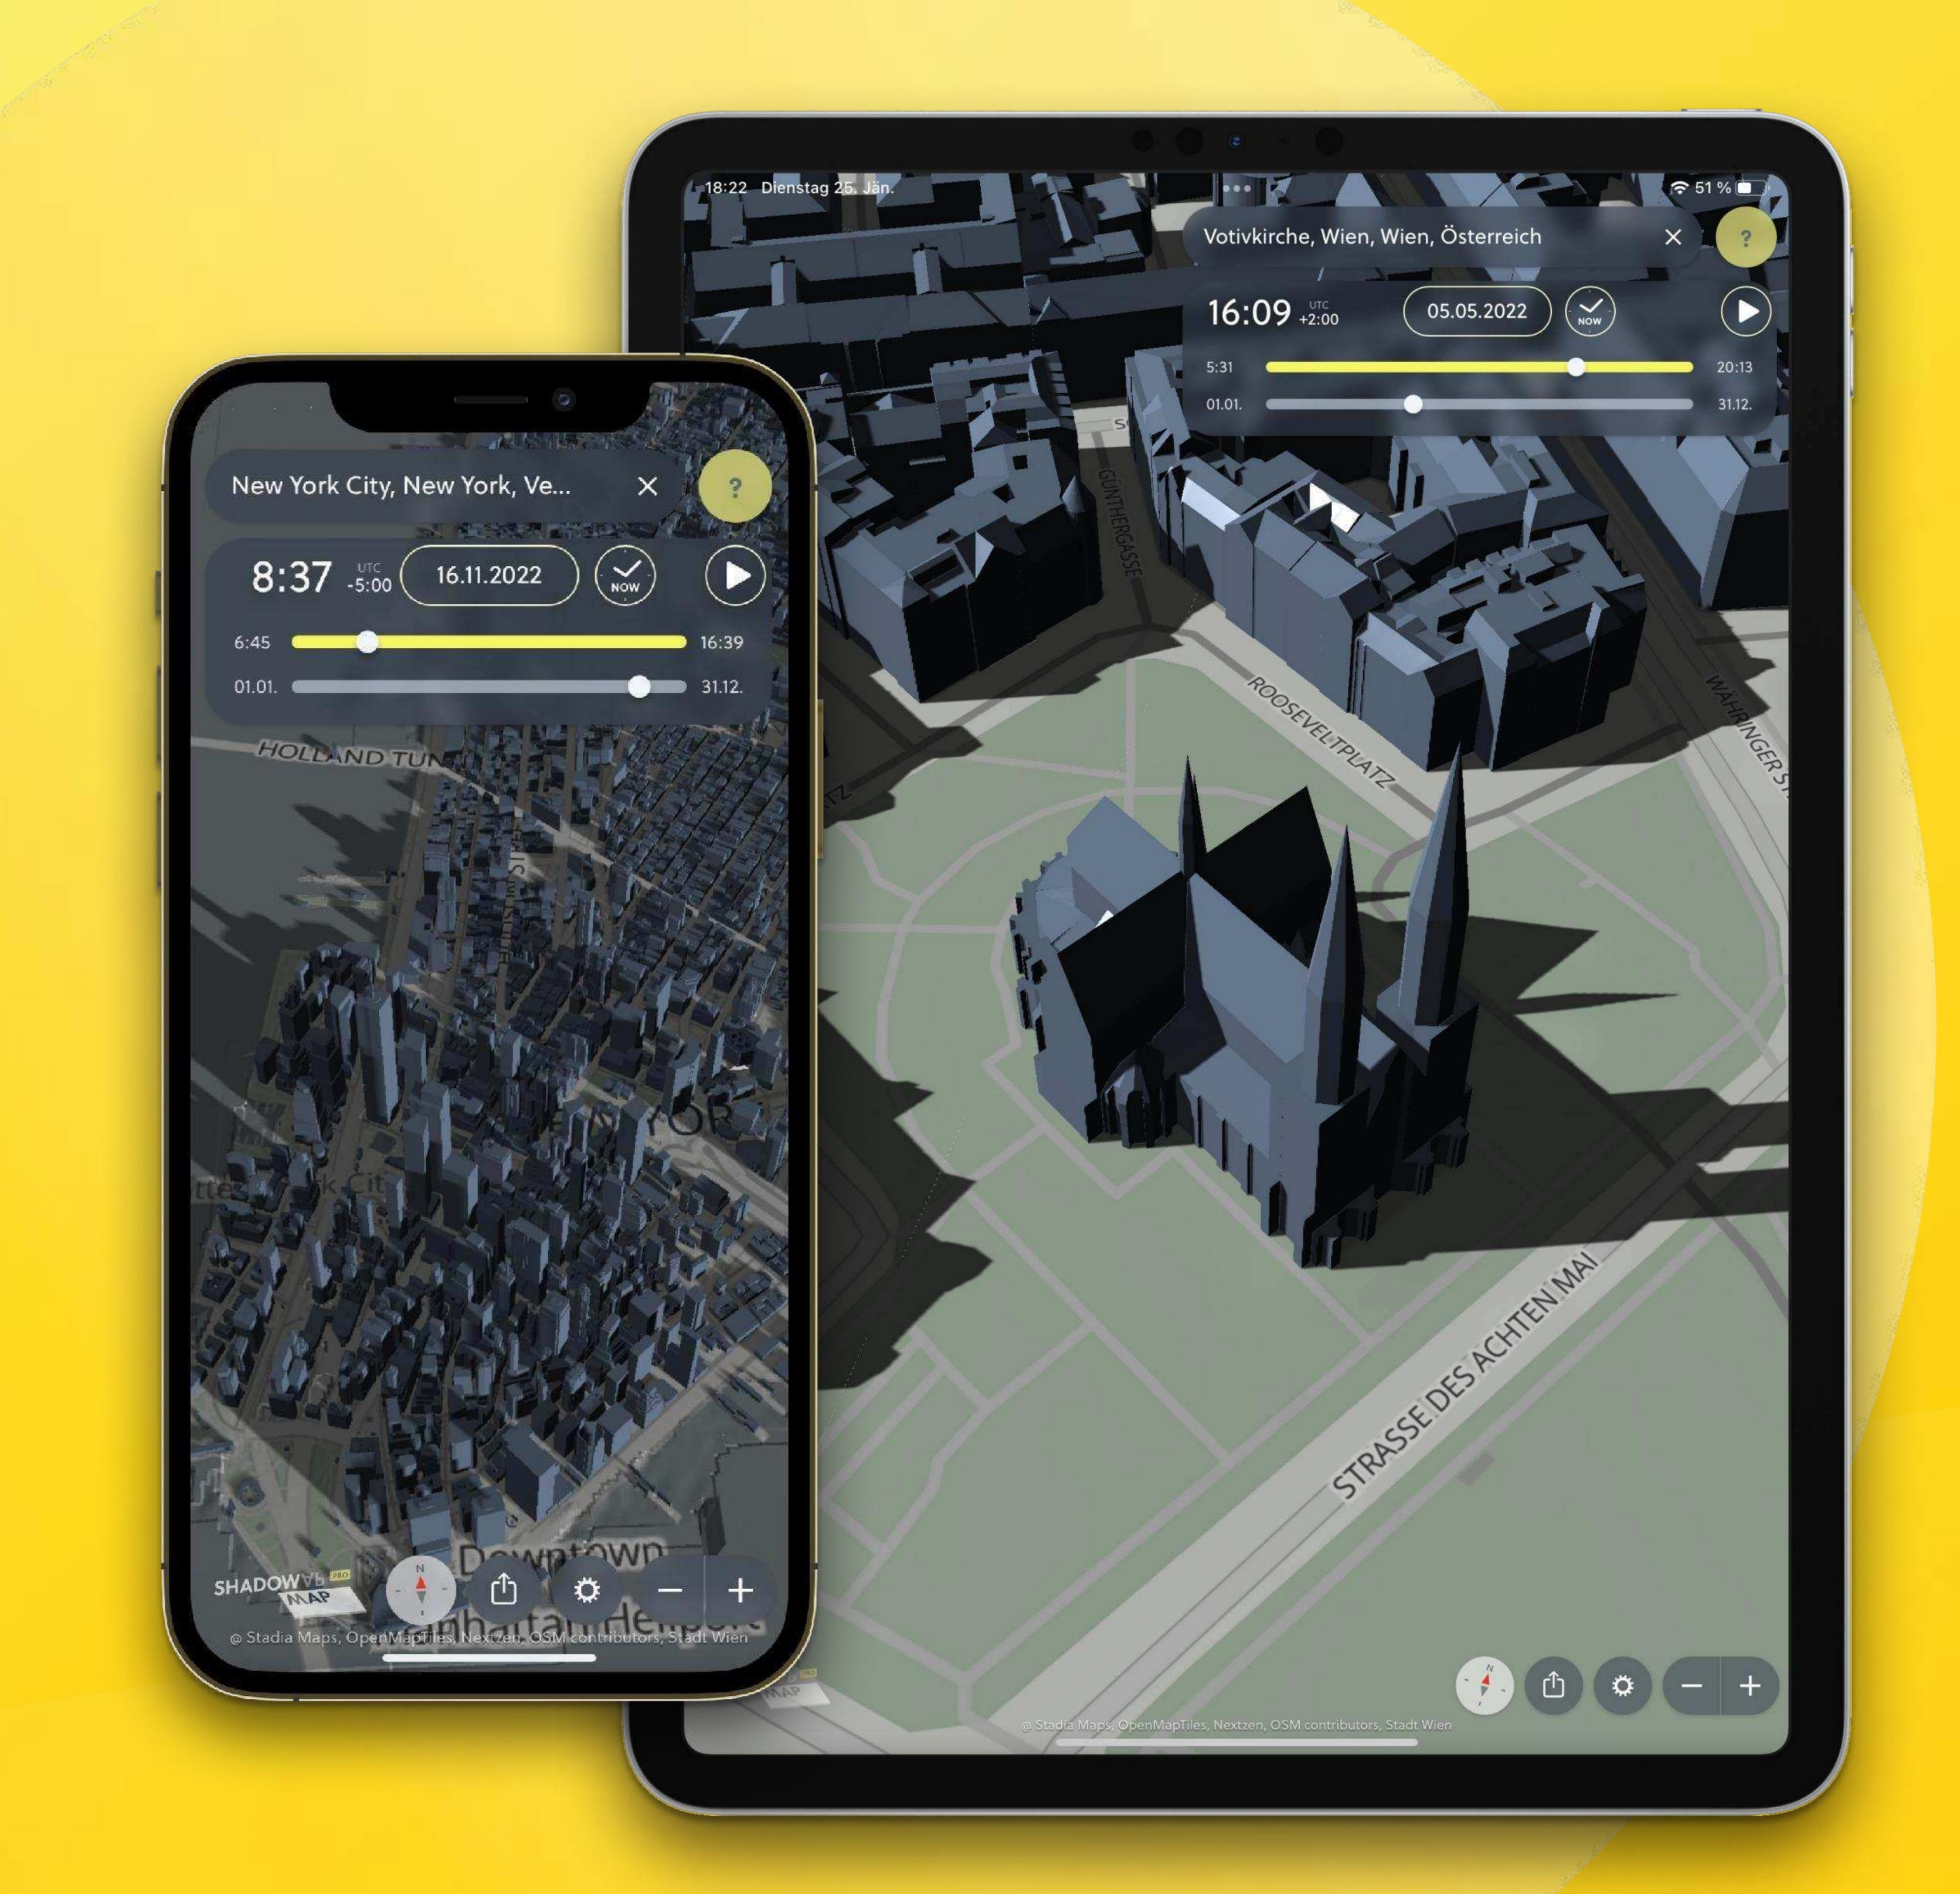

#### Stage 1: Visualization

- Status: Done
- Constant improvements in data, performance, etc.
- B2C focus: Humans, health, photo, real estate research

SHADOW

#### Stage 2: Customization

- Status: Done
- B2B focus: Real estate sales, architecture, exterior shading

SHADOW STUDIO NNAP

The whole is greater than the sum of its parts.

#### INGREDIENTS

(1) 3D data

Open data: buildings, terrain, vegetation

Custom data: uploads, edits, sketches

New: Google 3D tiles

(2) Time based Sun model

Shadowmap 3D Engine -– all our pride –

Handcrafted & global coverage

Easy to use, web-based & device agnostic

Realtime 3D Visualization + New: 3D Analytics

Full technological flexibility + independence