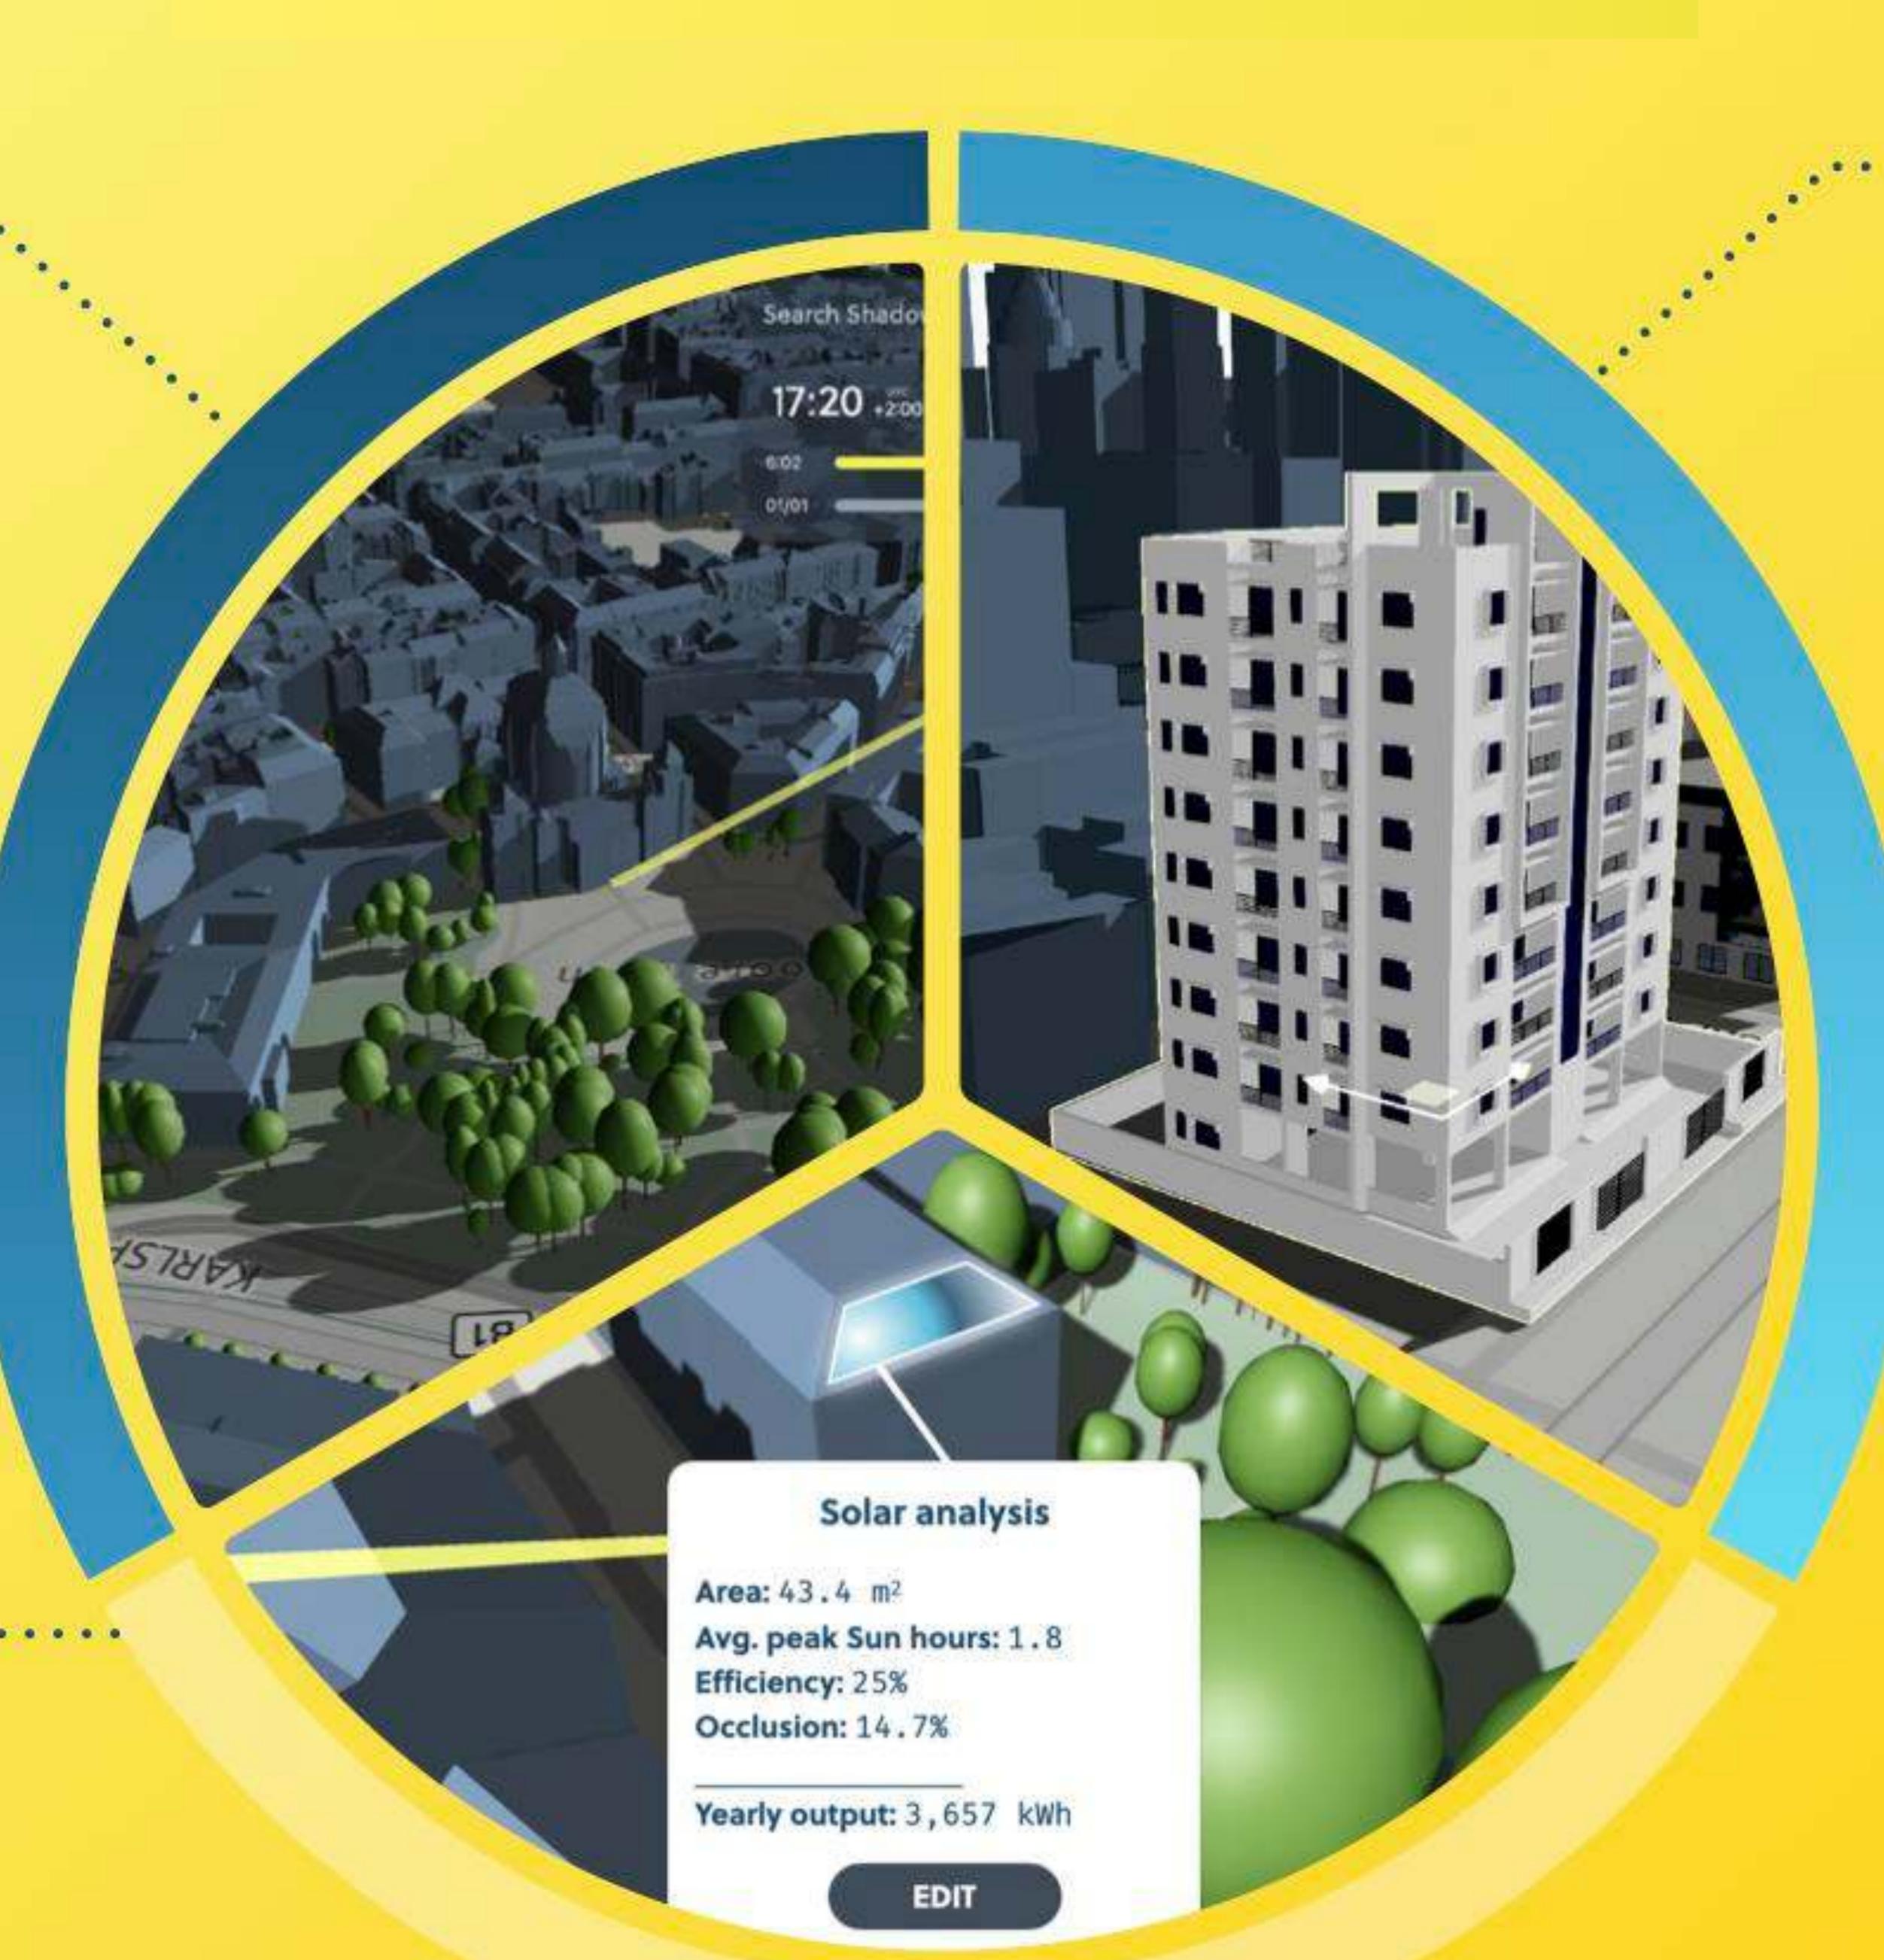

#### SOLAR ANALYTICS

- Planning
- Visualisation
- Custom 3D Models
- Solar Potential Evaluation

#### INGREDIENTS

(1) 3D data

Open data: buildings, terrain, vegetation

Custom data: uploads, edits, sketches

New: Google 3D tiles

(2) Time based Sun model

Shadowmap 3D Engine -– all our pride –

Handcrafted & global coverage

Easy to use, web-based & device agnostic

Realtime 3D Visualization + New: 3D Analytics

Full technological flexibility + independence