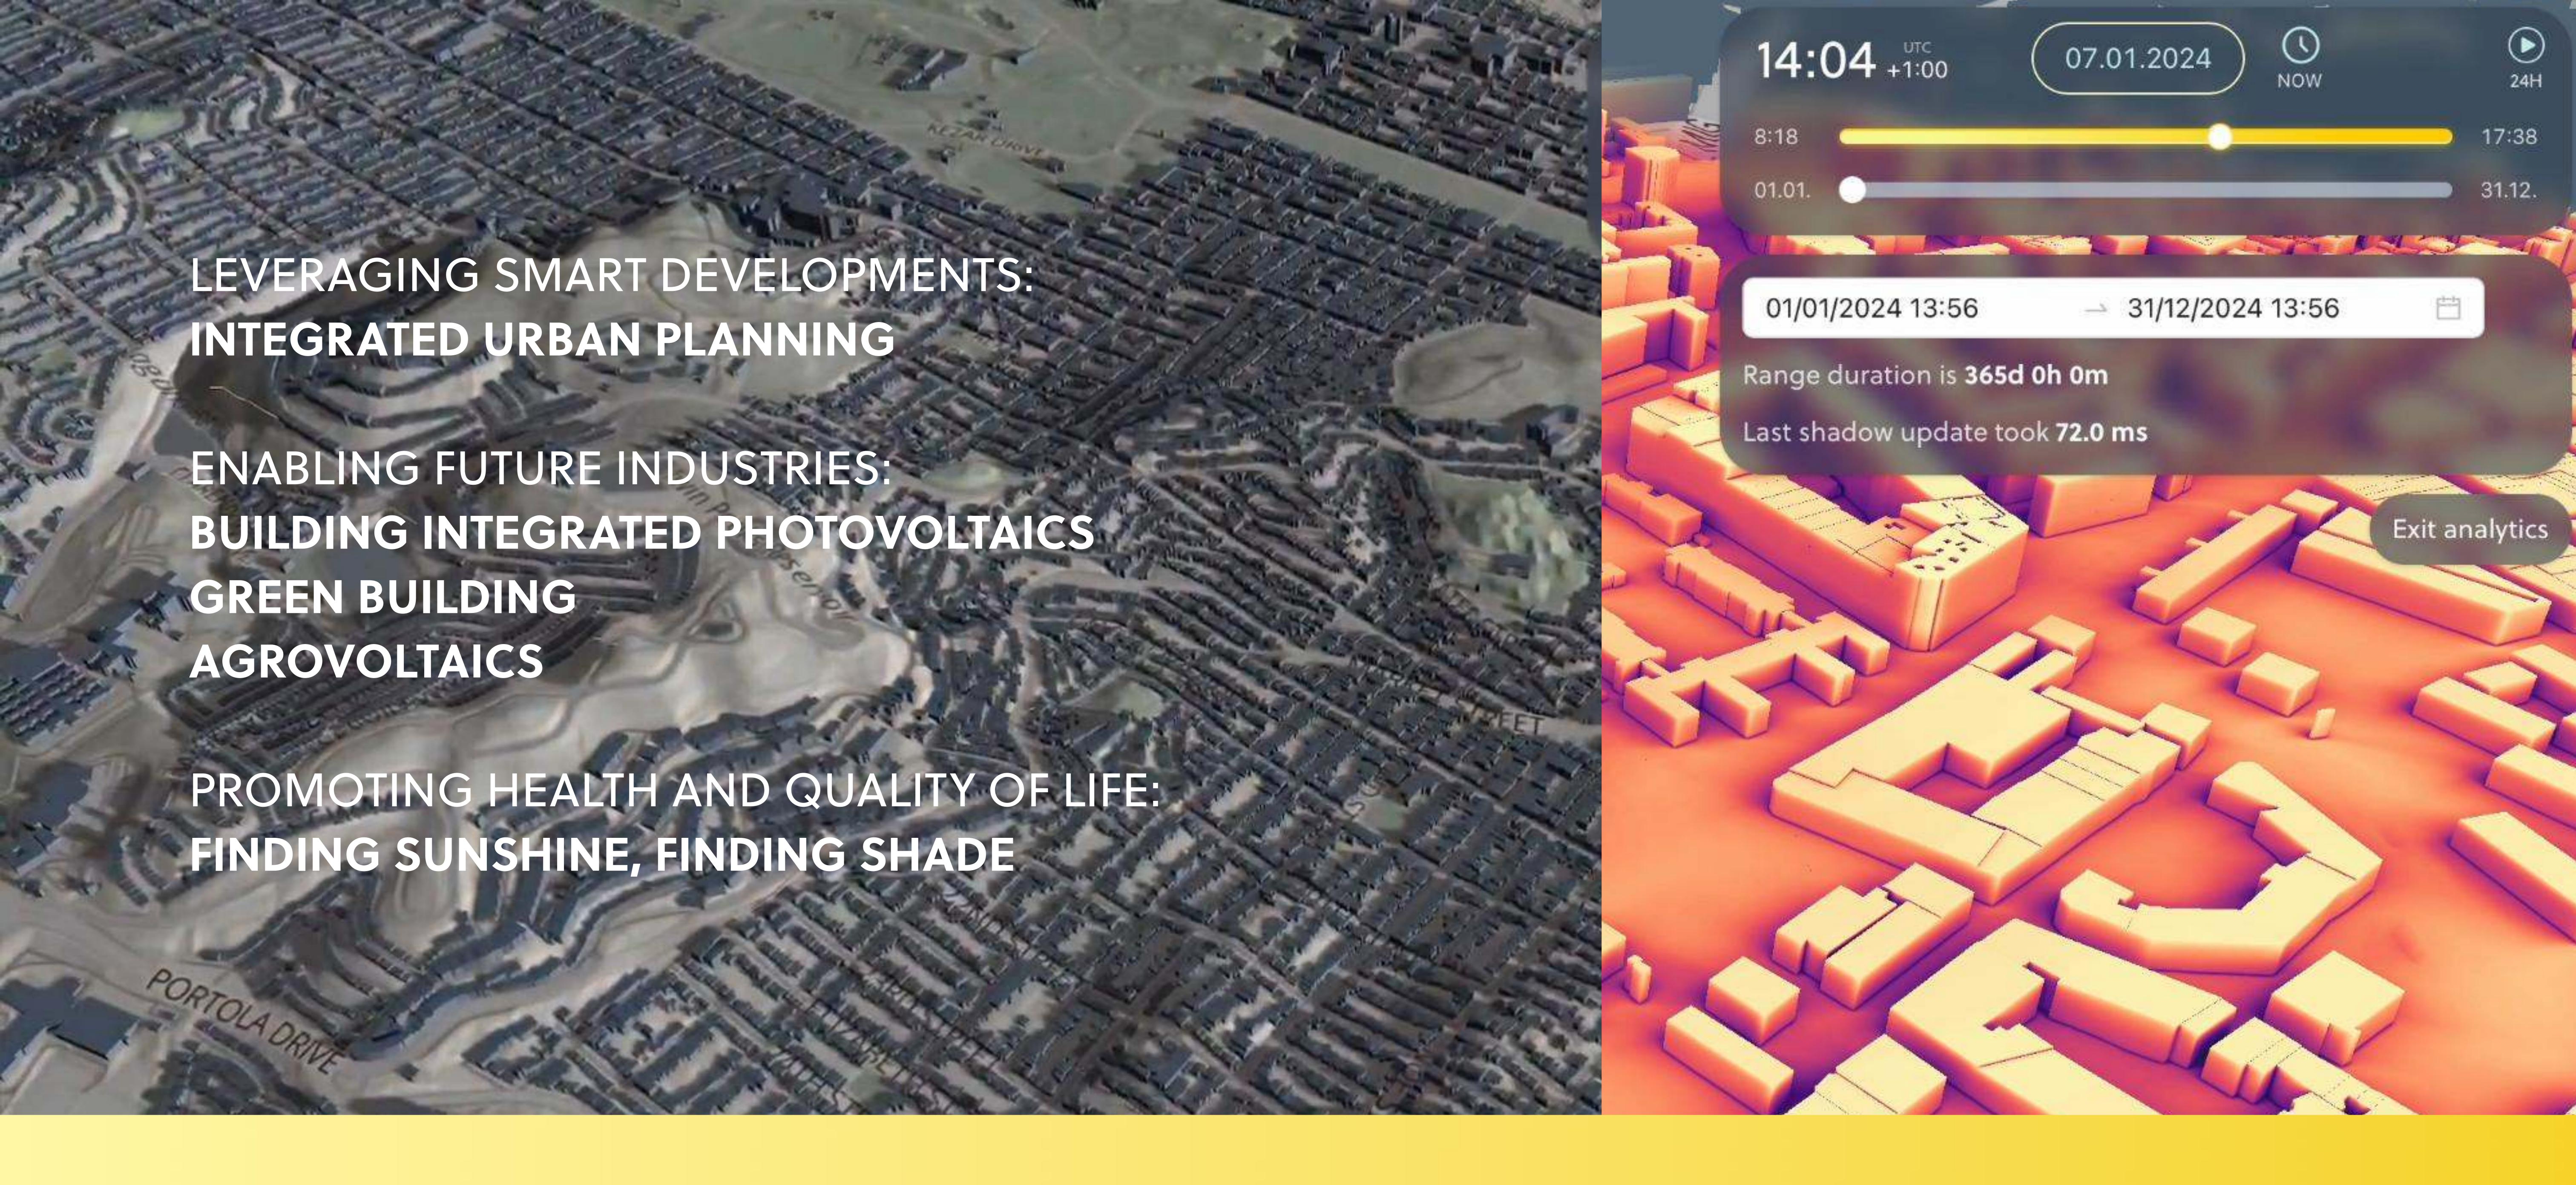

#### SOLAR ANALYTICS

- Planning
- Visualisation
- Custom 3D Models
- Solar Potential Evaluation

#### Stage 3: Analytics

- Analyze solar energy potential
- Coming 2024

Easy to use, web-based & device agnostic

Realtime 3D Visualization + New: 3D Analytics

Full technological flexibility + independence