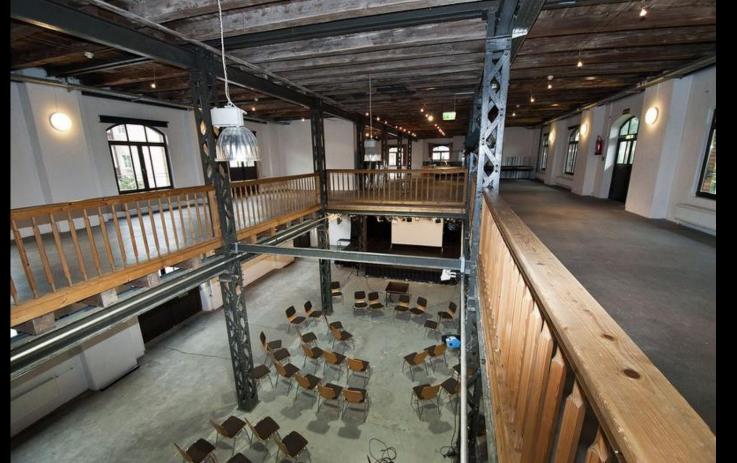

# Example Project: SI EN ENS Siemens Innovation Center

- Scan with Metaroom App
- 20 minutes per floor
- Automatic fire protection object recognition

### AI based segmentation (coming 2024)

Video Link (LinkedIn): https://www.linkedin.com/posts/metaroom-by-amrax\_siemens-siemensxcelerator-digitaltwin-activity-7119924326807592961-drrT

Confidential and Proprietary. Copyright © by Synthetic Dimension GmbH. All Rights Reserved.

### Result (IFC File)