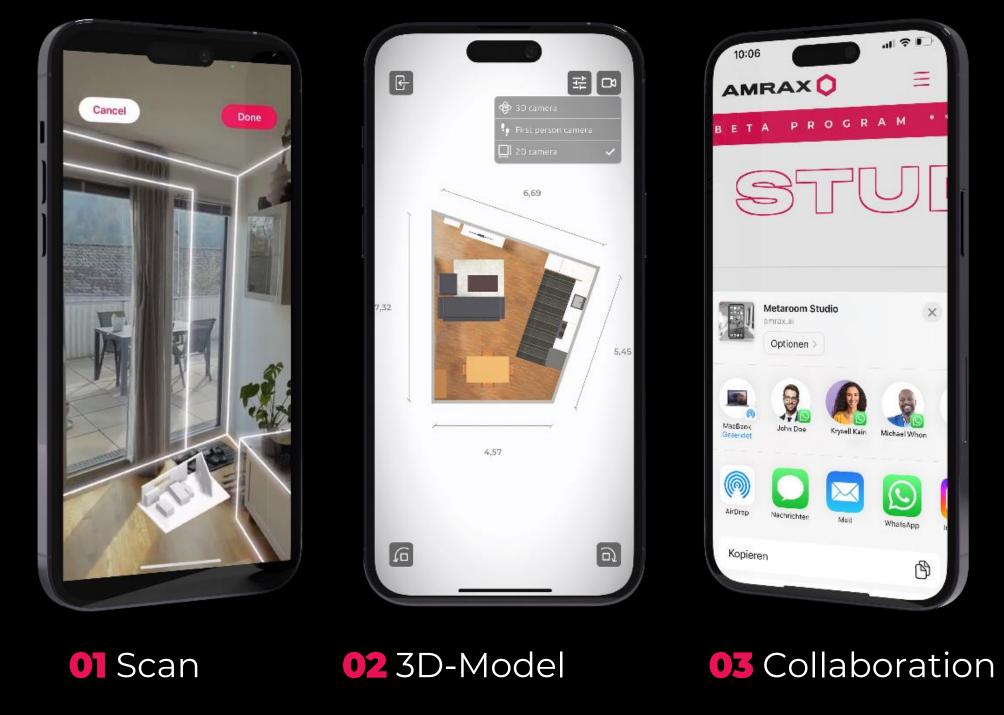

# Scan-2-BIM Tool running on Apple Pro Devices

Confidential and Proprietary. Copyright © by Synthetic Dimension GmbH. All Rights Reserved.

## Metaroom

3D Capture is complex & time-consuming

- Time consuming Data collection & processing
- Technical expertise required
- Expensive equipment

As a result, 90% of all 3D plans today are created manually.

### Save up to 90% of time and create fast **BIM Models**!

Confidential and Proprietary. Copyright © by Synthetic Dimension GmbH. All Rights Reserved.