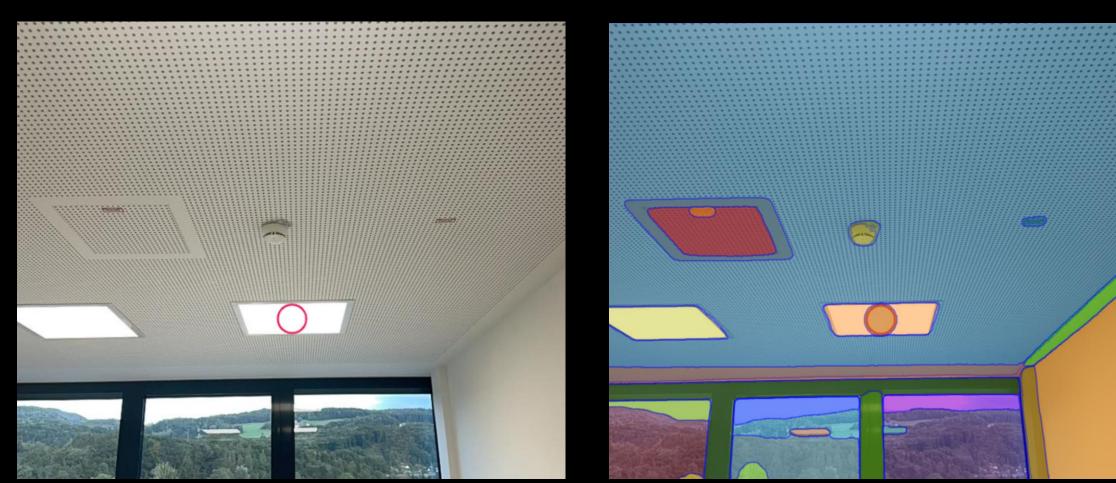

# Example Project: SI EN ENS Siemens Innovation Center

- Scan with Metaroom App
- 20 minutes per floor
- Automatic fire protection object recognition

### AI based segmentation (coming 2024)

Video Link (LinkedIn): https://www.linkedin.com/posts/metaroom-by-amrax\_siemens-siemensxcelerator-digitaltwin-activity-7119924326807592961-drrT

Confidential and Proprietary. Copyright © by Synthetic Dimension GmbH. All Rights Reserved.