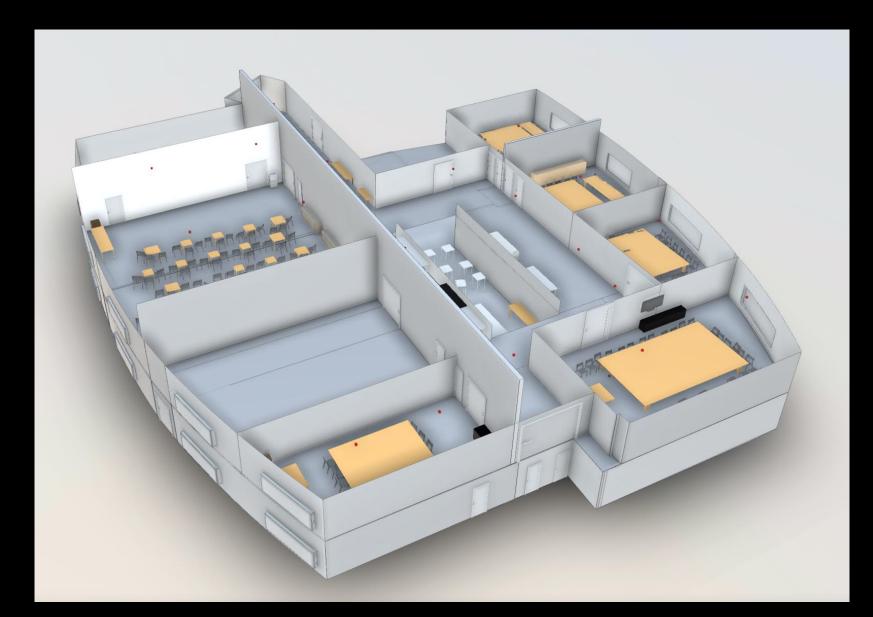

# Example Project: Light Planning ZUMTOBEL

### Scan in 30 Minutes $\checkmark$ Postprocessing in RELUX 2 hours

Video Link (LinkedIn): https://www.linkedin.com/posts/metaroom-by-amrax\_zumtobel-relux-thelight-activity-7169986118895943680-NRao

Confidential and Proprietary. Copyright © by Synthetic Dimension GmbH. All Rights Reserved.

### Metaroom Accuracy: +/- 15 cm 2D Plan Accuracy: +/- 40 cm