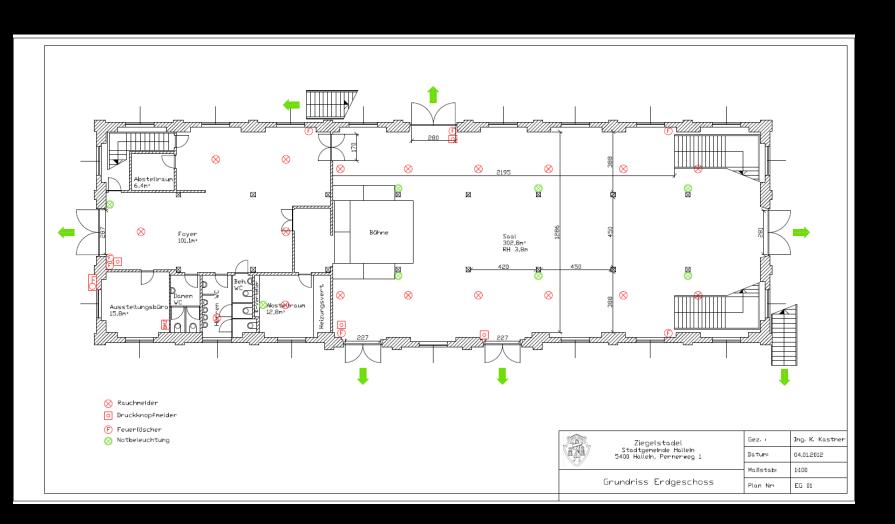

# Example Project: SI EN ENS Siemens Innovation Center

- Scan with Metaroom App
- 20 minutes per floor
- Automatic fire protection object recognition

### Result (IFC File)