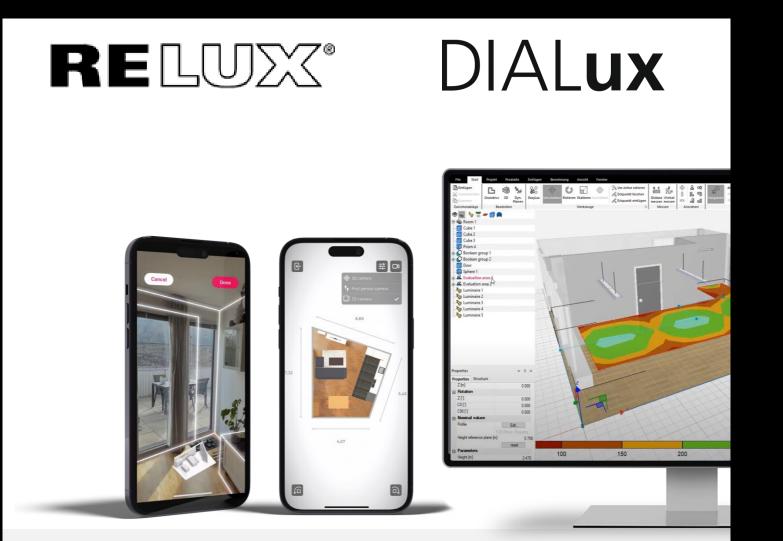

## **Light Planning**

# Example Project: Light Planning ZUMTOBEL

### Scan in 30 Minutes $\checkmark$ Postprocessing in RELUX 2 hours

Video Link (LinkedIn): https://www.linkedin.com/posts/metaroom-by-amrax\_zumtobel-relux-thelight-activity-7169986118895943680-NRao

Confidential and Proprietary. Copyright © by Synthetic Dimension GmbH. All Rights Reserved.

### Metaroom Accuracy: +/- 15 cm 2D Plan Accuracy: +/- 40 cm