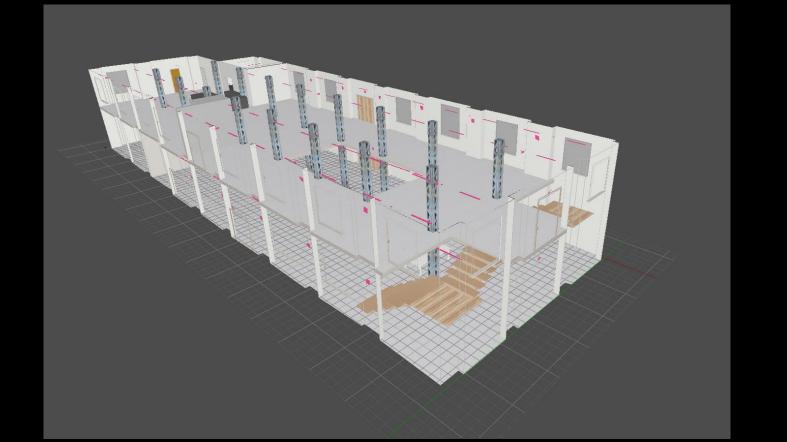

# Example Project: SI EN ENS Siemens Innovation Center

- Scan with Metaroom App
- 20 minutes per floor
- Automatic fire protection object recognition

### AI based segmentation (coming 2024)

Video Link (LinkedIn): https://www.linkedin.com/posts/metaroom-by-amrax\_siemens-siemensxcelerator-digitaltwin-activity-7119924326807592961-drrT

Confidential and Proprietary. Copyright © by Synthetic Dimension GmbH. All Rights Reserved.

### Result (IFC File)