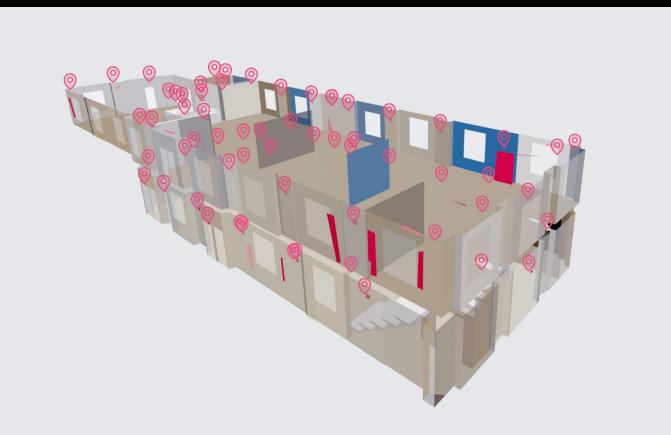

# Example Project: SI EN ENS Siemens Innovation Center

- Scan with Metaroom App
- 20 minutes per floor
- Automatic fire protection object recognition

### AI based segmentation (coming 2024)

Video Link (LinkedIn): https://www.linkedin.com/posts/metaroom-by-amrax\_siemens-siemensxcelerator-digitaltwin-activity-7119924326807592961-drrT

Confidential and Proprietary. Copyright © by Synthetic Dimension GmbH. All Rights Reserved.

### Result (IFC File)