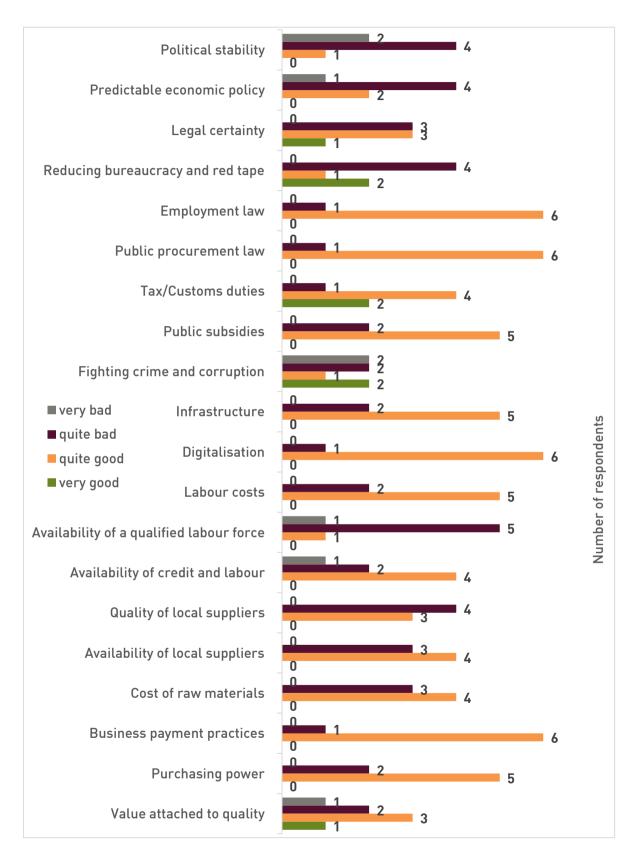

### Question 5: How do you assess the following regulatory and market-related topics in your subsidiary's country?