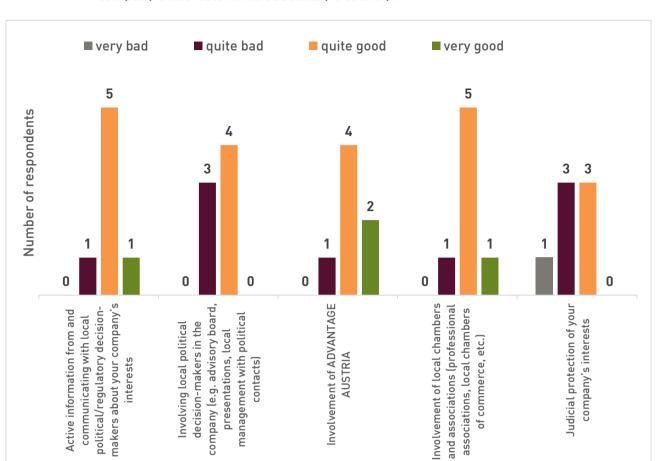

## Question 8: How do you assess the effectiveness of the following measures to advance your company's interests in the subsidiary's country?