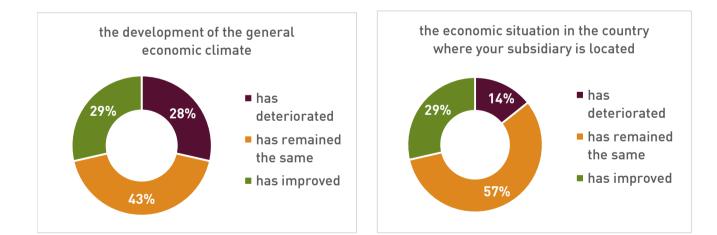

#### Question 1: From your company's perspective, how do you assess ... over the PAST 12 months?