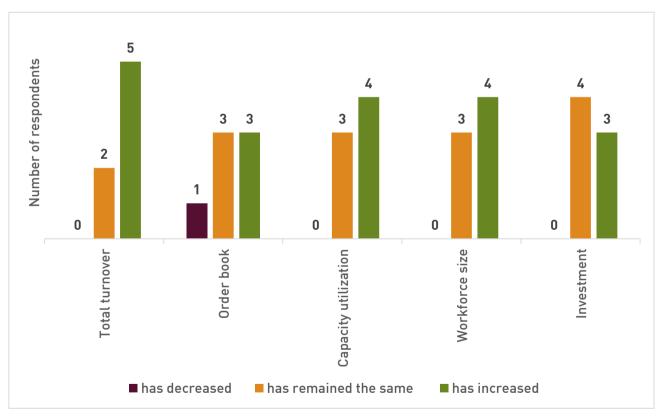

### Question 3: Looking at your company's performance in your subsidiary's country, how would you assess the performance indicators listed below over the PAST 12 months?

Question 4:Looking at your company's performance in your subsidiary's country, how would youassess the performance indicators listed below for the NEXT 12 months?