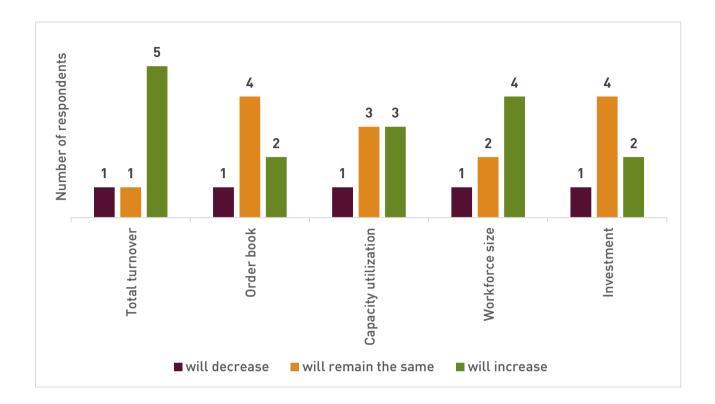

#### Question 2: From your company's perspective, how do you assess ... for the NEXT 12 months?