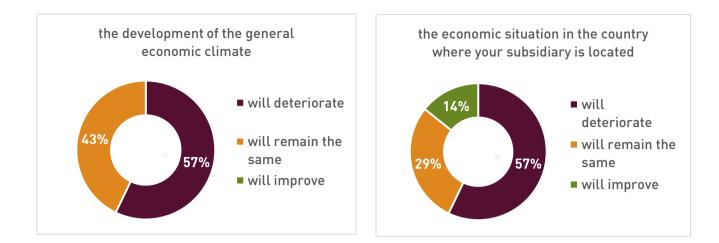

#### Question 2: From your company's perspective, how do you assess ... for the NEXT 12 months?