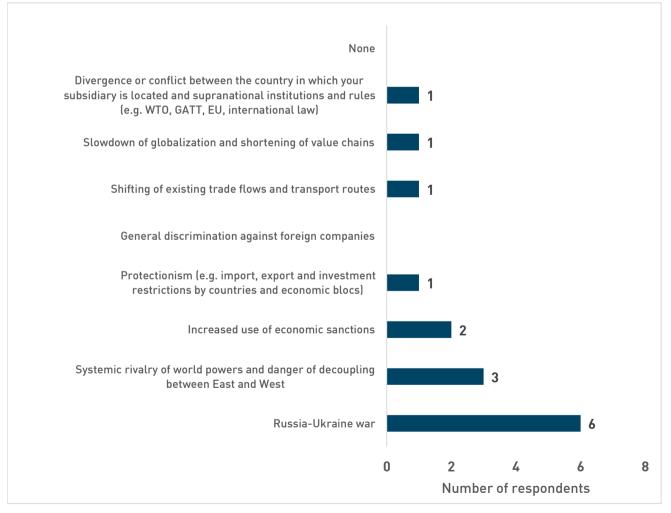

### Question 7: Which current geopolitical phenomena pose the greatest risk potential for the economic activity of your company in the subsidiary's country?

Question 9: What is the main activity of your company in the subsidiary's country?