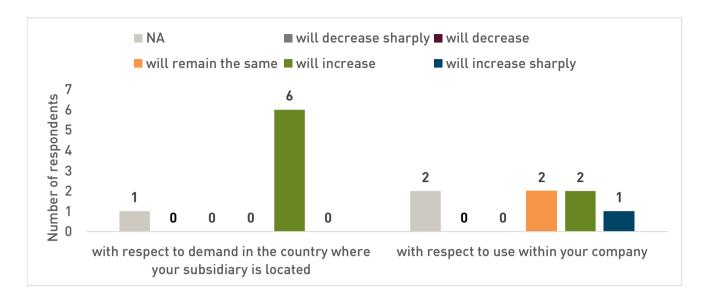

### Question 6: From your company's perspective, how do you assess the development of products and services based on artificial intelligence in the NEXT 12 months?