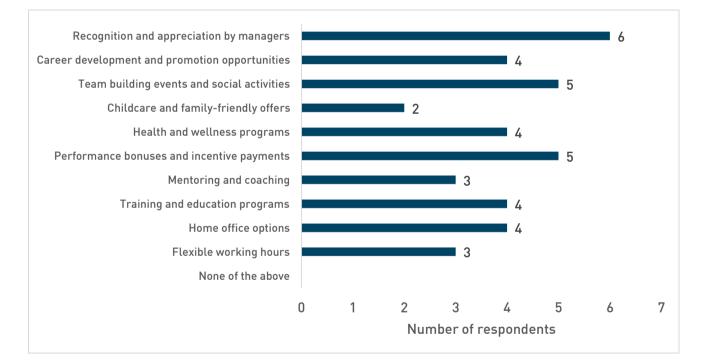

### Question 11: Which of the following measures does your company in the subsidiary's country take to retain and motivate employees?