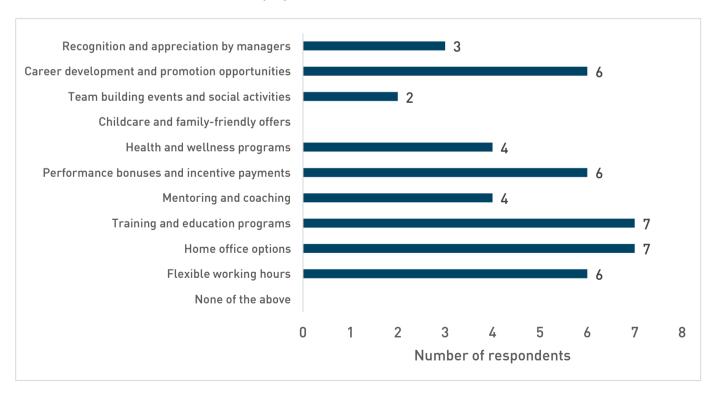

Question 10: In what range is the revenue of your company in the subsidiary's country (EUR mn)?

Question 11: Which of the following measures does your company in the subsidiary's country take to retain and motivate employees?