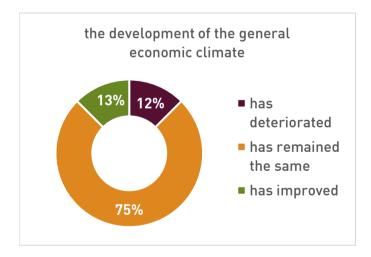

Survey among Austrian companies in:

**Ireland** 

Number of participants:

8

Oct./Nov. 2024

Question 1: From your company's perspective, how do you assess ... over the PAST 12 months?

Question 2: From your company's perspective, how do you assess ... for the NEXT 12 months?