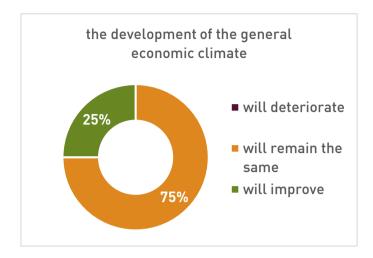

Survey among Austrian companies in:

**Ireland** 

Number of participants:

8

Oct./Nov. 2024

Question 1: From your company's perspective, how do you assess ... over the PAST 12 months?

Question 2: From your company's perspective, how do you assess ... for the NEXT 12 months?