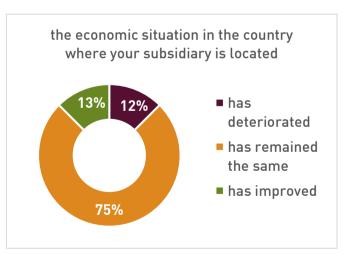

Survey among Austrian companies in:

**Ireland** 

Number of participants:

8

Oct./Nov. 2024

Question 1: From your company's perspective, how do you assess ... over the PAST 12 months?

Question 2: From your company's perspective, how do you assess ... for the NEXT 12 months?