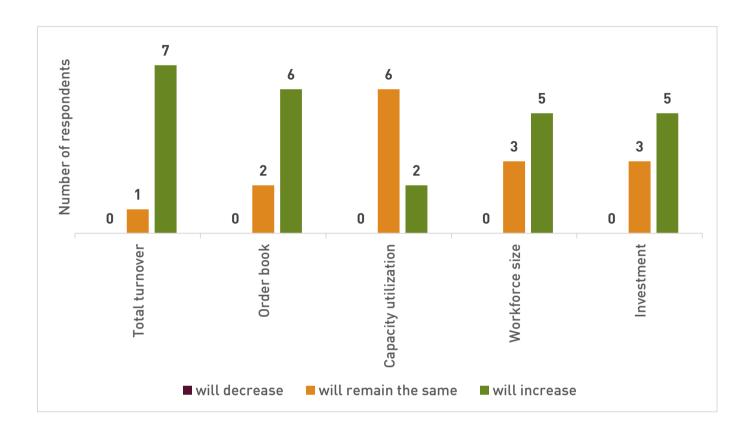

Question 3: Looking at your company's performance in your subsidiary's country, how would you assess the performance indicators listed below over the PAST 12 months?

Question 4: Looking at your company's performance in your subsidiary's country, how would you assess the performance indicators listed below for the NEXT 12 months?