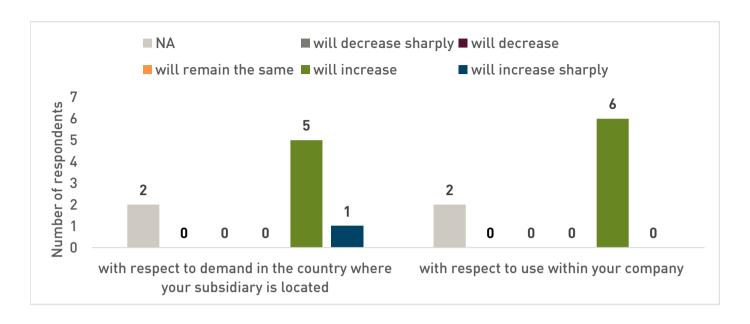

Question 6: From your company's perspective, how do you assess the development of products and services based on artificial intelligence in the NEXT 12 months?

Question 7: Which current geopolitical phenomena pose the greatest risk potential for the economic activity of your company in the subsidiary's country?