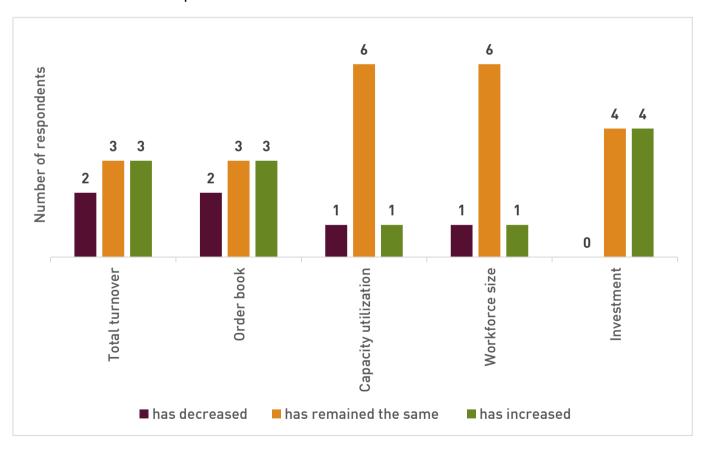

Question 3: Looking at your company's performance in your subsidiary's country, how would you assess the performance indicators listed below over the PAST 12 months?

Question 4: Looking at your company's performance in your subsidiary's country, how would you assess the performance indicators listed below for the NEXT 12 months?