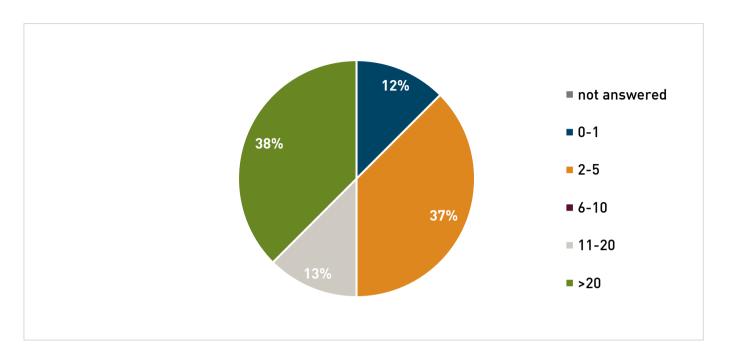

Question 10: In what range is the revenue of your company in the subsidiary's country (EUR mn)?

Question 11: Which of the following measures does your company in the subsidiary's country take to retain and motivate employees?