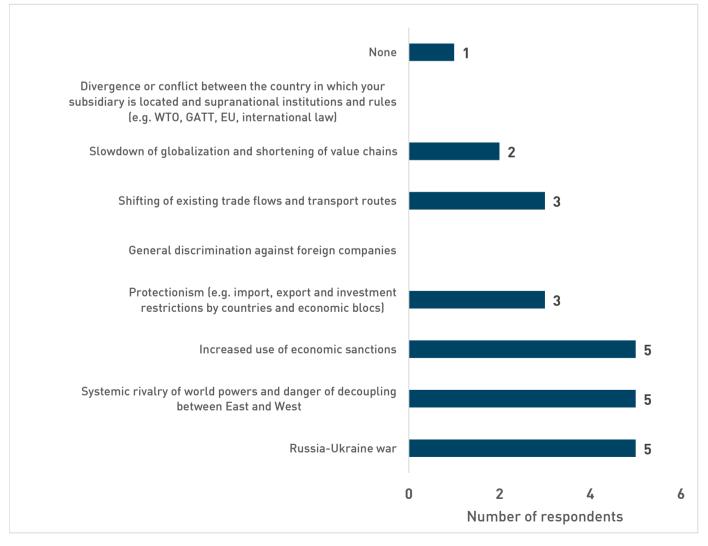

Question 6: From your company's perspective, how do you assess the development of products and services based on artificial intelligence in the NEXT 12 months?

Question 7: Which current geopolitical phenomena pose the greatest risk potential for the economic activity of your company in the subsidiary's country?