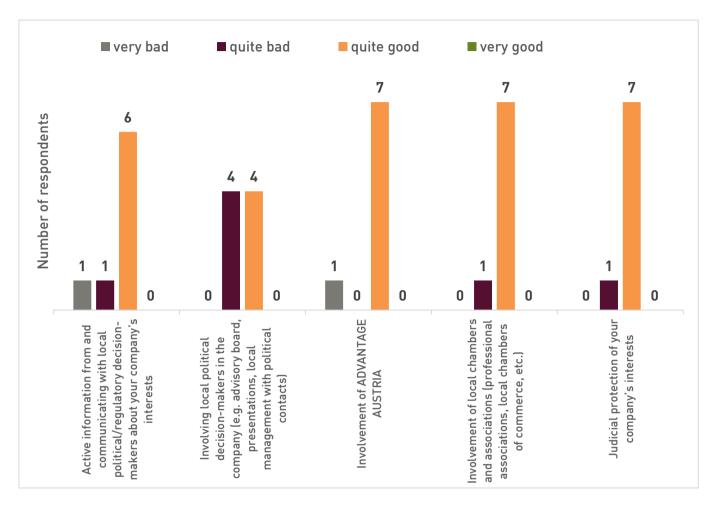

Question 8: How do you assess the effectiveness of the following measures to advance your company's interests in the subsidiary's country?

Question 9: What is the main activity of your company in the subsidiary's country?