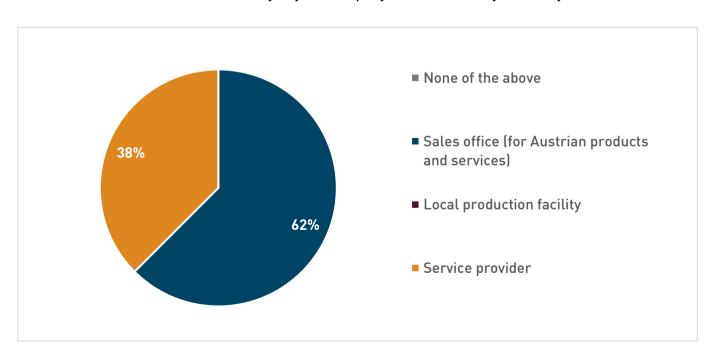

Question 8: How do you assess the effectiveness of the following measures to advance your company's interests in the subsidiary's country?

Question 9: What is the main activity of your company in the subsidiary's country?