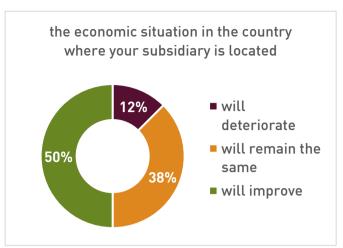

Survey among Austrian companies in:

**Ireland** 

Number of participants:

8

Oct./Nov. 2024

Question 1: From your company's perspective, how do you assess ... over the PAST 12 months?

Question 2: From your company's perspective, how do you assess ... for the NEXT 12 months?