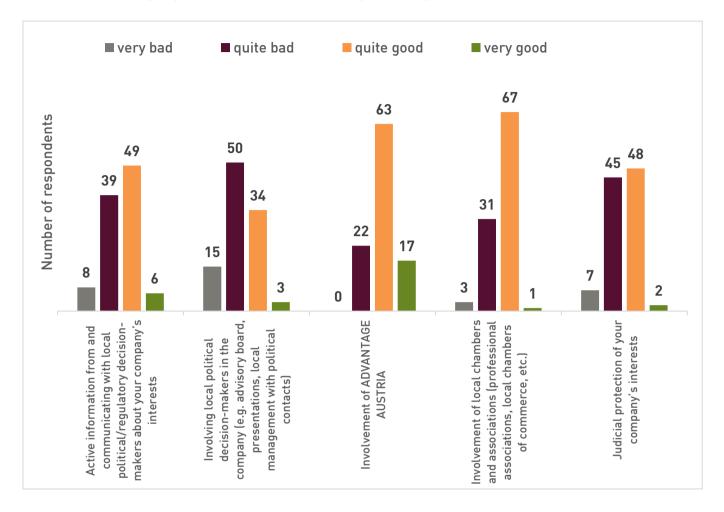

Question 8: How do you assess the effectiveness of the following measures to advance your company's interests in the subsidiary's country?

Question 9: What is the main activity of your company in the subsidiary's country?