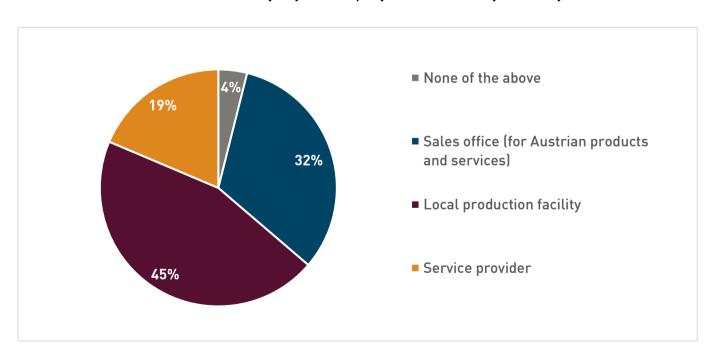

Question 8: How do you assess the effectiveness of the following measures to advance your company's interests in the subsidiary's country?

Question 9: What is the main activity of your company in the subsidiary's country?