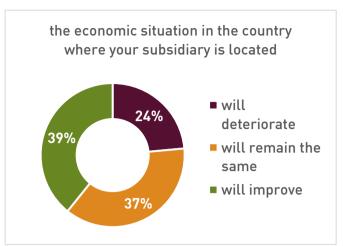

## Survey among Austrian companies in:

India

Number of participants: 102

Oct./Nov. 2024

Question 1: From your company's perspective, how do you assess ... over the PAST 12 months?

Question 2: From your company's perspective, how do you assess ... for the NEXT 12 months?