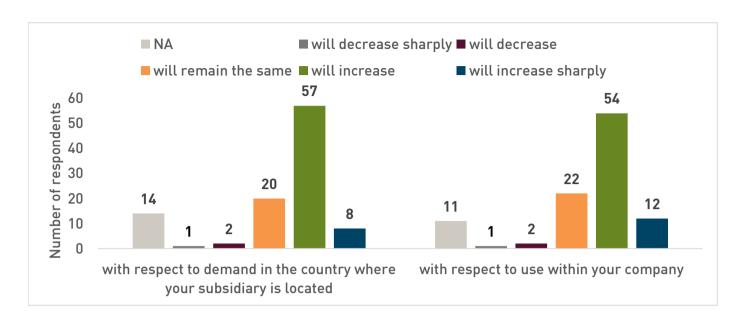

Question 6: From your company's perspective, how do you assess the development of products and services based on artificial intelligence in the NEXT 12 months?

Question 7: Which current geopolitical phenomena pose the greatest risk potential for the economic activity of your company in the subsidiary's country?