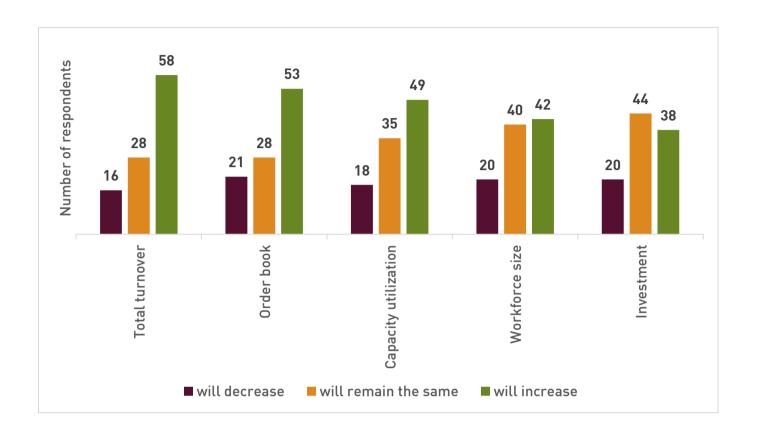

Question 3: Looking at your company's performance in your subsidiary's country, how would you assess the performance indicators listed below over the PAST 12 months?

Question 4: Looking at your company's performance in your subsidiary's country, how would you assess the performance indicators listed below for the NEXT 12 months?