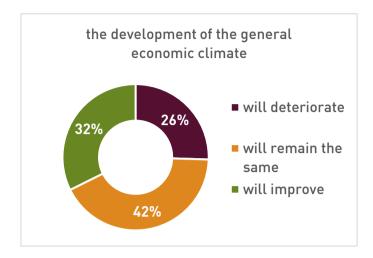

## Survey among Austrian companies in:

India

Number of participants: 102

Oct./Nov. 2024

Question 1: From your company's perspective, how do you assess ... over the PAST 12 months?

Question 2: From your company's perspective, how do you assess ... for the NEXT 12 months?