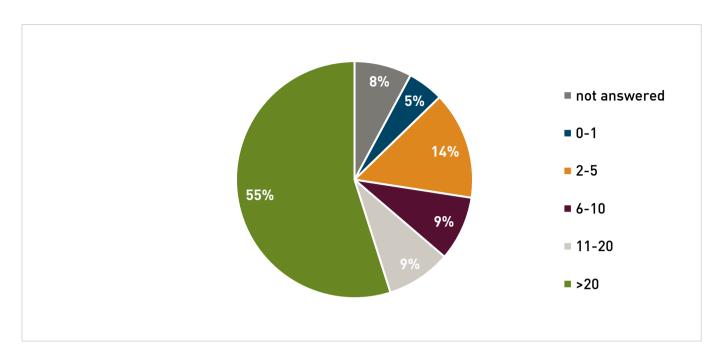

Question 10: In what range is the revenue of your company in the subsidiary's country (EUR mn)?

Question 11: Which of the following measures does your company in the subsidiary's country take to retain and motivate employees?