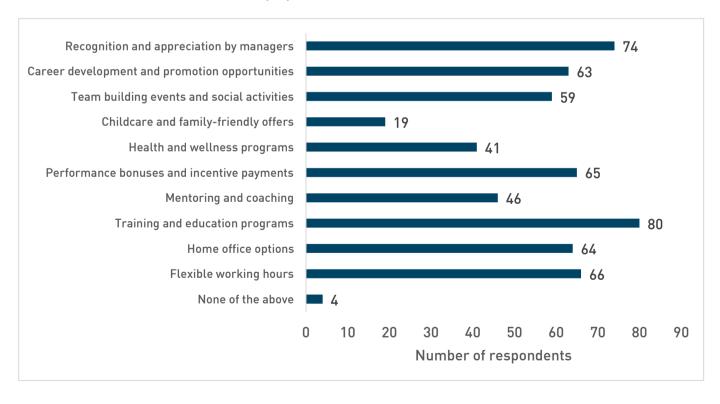

Question 10: In what range is the revenue of your company in the subsidiary's country (EUR mn)?

Question 11: Which of the following measures does your company in the subsidiary's country take to retain and motivate employees?