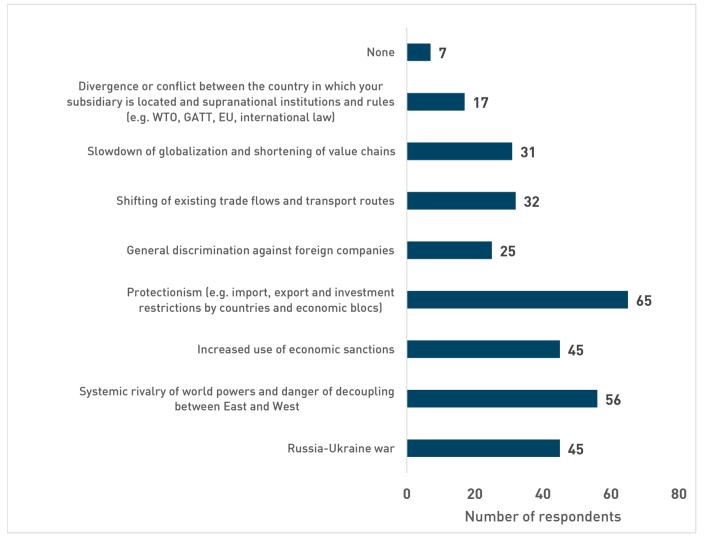

Question 6: From your company's perspective, how do you assess the development of products and services based on artificial intelligence in the NEXT 12 months?

Question 7: Which current geopolitical phenomena pose the greatest risk potential for the economic activity of your company in the subsidiary's country?