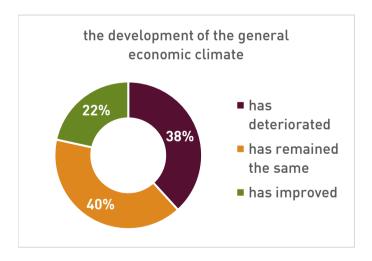

## Survey among Austrian companies in:

India

Number of participants: 102

Oct./Nov. 2024

Question 1: From your company's perspective, how do you assess ... over the PAST 12 months?

Question 2: From your company's perspective, how do you assess ... for the NEXT 12 months?