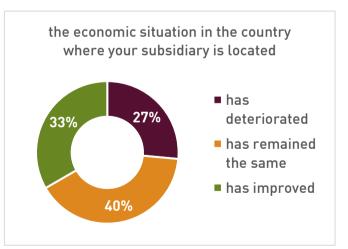

## Survey among Austrian companies in:

India

Number of participants: 102

Oct./Nov. 2024

Question 1: From your company's perspective, how do you assess ... over the PAST 12 months?

Question 2: From your company's perspective, how do you assess ... for the NEXT 12 months?