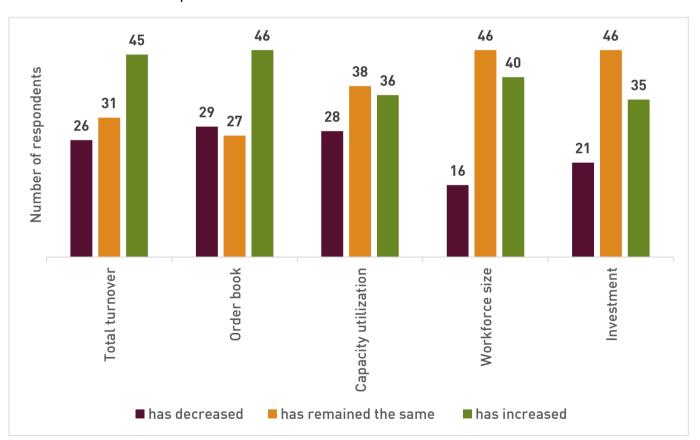

Question 3: Looking at your company's performance in your subsidiary's country, how would you assess the performance indicators listed below over the PAST 12 months?

Question 4: Looking at your company's performance in your subsidiary's country, how would you assess the performance indicators listed below for the NEXT 12 months?