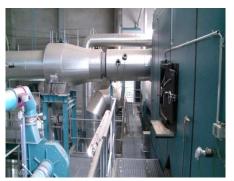

## WASTE WOOD Biomass to Energy 廃木材バイオマスからエネルギーへ

- 最も現代的な廃木材燃焼技術
- 低品質燃料
- CO2中立の廃木材変換、エネルギーへ
- ボイラー範囲:1,000 kWthから30,000 kWthまで