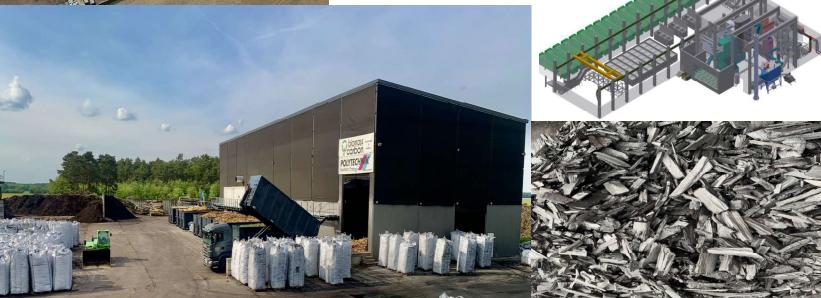

## **Pyrolysis Plant** Green Carbon Plant Germany

Industrial scale demonstration plant

**Patented technology** 

3,000 t/a - 12.000 t/a

First automated and controlled retort plant worldwide

Removal of over 10,000 t CO<sub>2</sub> per annum from the atm