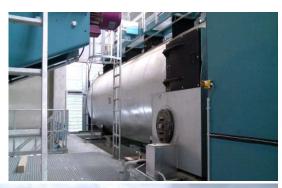

## WASTE WOOD Biomass to Energy 廃木材バイオマスからエネルギーへ

- 最も現代的な廃木材燃焼技術
- 低品質燃料
- CO2中立の廃木材変換、エネルギーへ
- ボイラー範囲:1,000 kWthから30,000 kWthまで