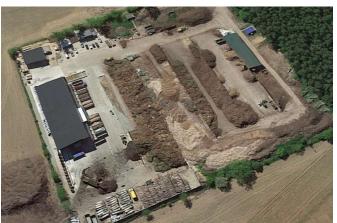

## **Pyrolysis Plant** Green Carbon Plant Germany

Industrial scale demonstration plant

**Patented technology** 

3,000 t/a - 12.000 t/a

First automated and controlled retort plant worldwide

Removal of over 10,000 t CO<sub>2</sub> per annum from the atm