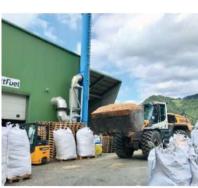

## WASTE WOOD Biomass to Energy 廃木材バイオマスからエネルギーへ

- 最も現代的な廃木材燃焼技術
- 低品質燃料
- CO2中立の廃木材変換、エネルギーへ
- ボイラー範囲:1,000 kWthから30,000 kWthまで