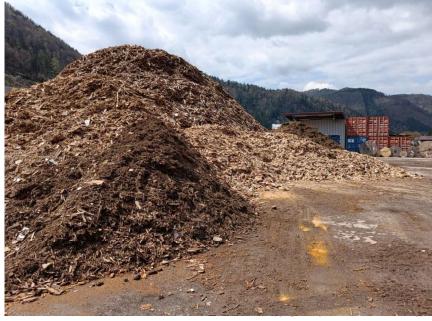

## WASTE WOOD Biomass to Energy 廃木材バイオマスからエネルギーへ

- 最も現代的な廃木材燃焼技術
- 低品質燃料
- CO2中立の廃木材変換、エネルギーへ
- ボイラー範囲:1,000 kWthから30,000 kWthまで