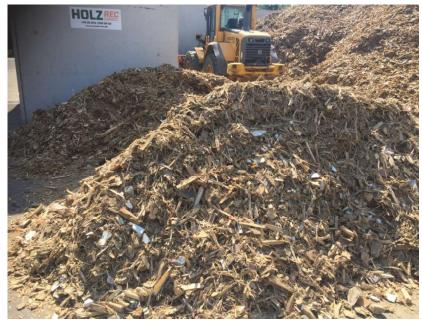

## WASTE WOOD Biomass to Energy 廃木材バイオマスからエネルギーへ

- 最も現代的な廃木材燃焼技術
- 低品質燃料
- CO2中立の廃木材変換、エネルギーへ
- ボイラー範囲:1,000 kWthから30,000 kWthまで