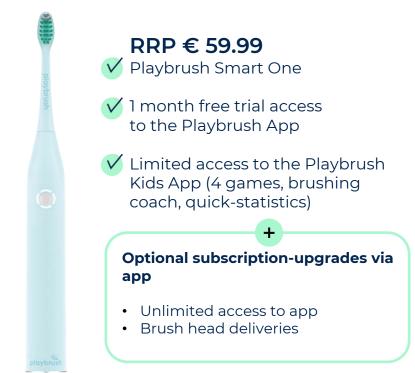

# **Playbrush Smart One**

**Playbrush Smart One (RRP 59.99 EUR)** is a highly modern sonic toothbrush that connects to an interactive brushing software.

| Weight | EAN Code      | Origin |
|--------|---------------|--------|
| 250g   | 9010061000520 | Europe |

Master Case - Quantity: 4 units- Weight: 1,3kg - Size: 262 x 251 x 142mm

Manual

Charger

1x Brush Head& Travel Cap

**Q\_playbrush** 

Access to the Playbrush App\*

Smartphone Holder

40,000 cleaning r (ନ ନୀ

40,000 hydro cleaning movements per minute

3 brushing modes & light feedback

InterDent+ indicator bristles.