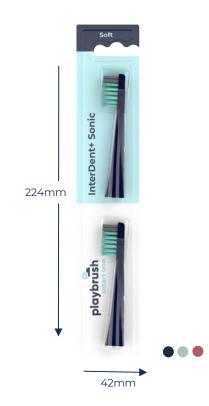

# **Playbrush Smart One Brush Heads**

**Smart One Brush Heads (RRP 12.99 EUR)** have been exclusively designed for Playbrush Smart One and come in a double pack.

| Weight | EAN Code      | Origin |
|--------|---------------|--------|
| 12g    | 9010061000100 | Europe |

Master Case - Quantity: 12 units- Weight: 260g - Size: 232 x 125 x 95mm