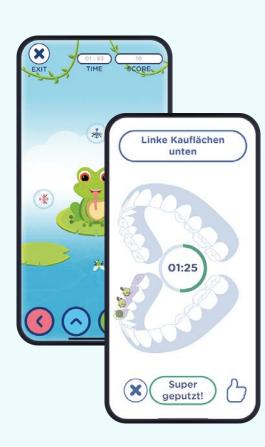

# Playbrush Kids

### **Playbrush for kids**

The only toothbrush on the market that teaches kids a better brushing routine in a interactive and fun way!

 Connect Playbrush to the app
Play interactive games with your brushing movements
Learn and improve through feedback