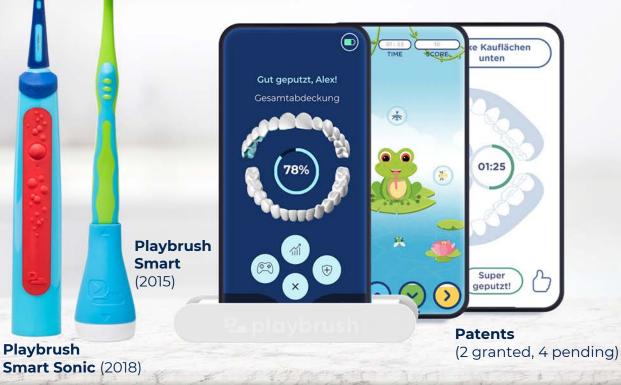

### Since then, a lot has happened. Full speed!

()

Playbrush Kids App incl. **13 games,** Playbrush Playbrush Adults App incl. **4 oral hygiene features.** 

**300,000** units sold in 25 countries

20 employees in our offices in Vienna & London

> Playbrush Smart One (2019)

### **Playbrush Smart One**

InterDent+ bristles

40.000 hydro-dynamic movements per minute

Sleek design with supergrip surface in Navy, Coral and Mint

Light and vibration feedback on coverage, duration, pressure and speed Settings (brushing time, brushing mode, screen mode)

## **Playbrush Smart Sonic**

Recommended for kids age 3-14

Extra soft bristles

2 brushing modes

Intelligent sonic toothbrush

Pressure sensor

Made in Switzerland

Interactive brushing coach that teaches the correct technique

### Hardware – smart toothbrush attachment

• Attachment for any manual toothbrush