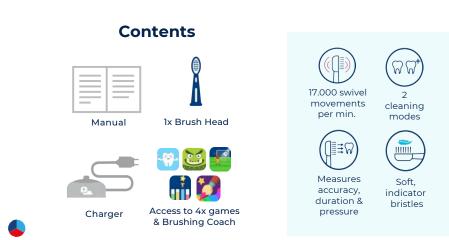

Master Case - Quantity: 4 units- Weight: 1,3kg - Size: 262 x 251 x 142mm

Manual

Charger

1x Brush Head& Travel Cap

**Q\_playbrush** 

Access to the Playbrush App\*

Smartphone Holder

40,000 cleaning r (ନ ନୀ

40,000 hydro cleaning movements per minute

3 brushing modes & light feedback

InterDent+ indicator bristles.