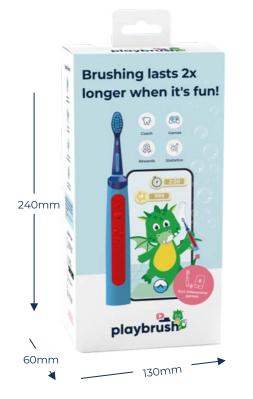

# **Playbrush Smart One**

**Playbrush Smart One (RRP 59.99 EUR)** is a highly modern sonic toothbrush that connects to an interactive brushing software.

| Weight | EAN Code      | Origin |
|--------|---------------|--------|
| 250g   | 9010061000520 | Europe |

Master Case - Quantity: 4 units- Weight: 1,3kg - Size: 262 x 251 x 142mm

Manual

Charger

1x Brush Head& Travel Cap

**Q\_playbrush** 

Access to the Playbrush App\*

Smartphone Holder

40,000 cleaning r (ନ ନୀ

40,000 hydro cleaning movements per minute

3 brushing modes & light feedback

InterDent+ indicator bristles.