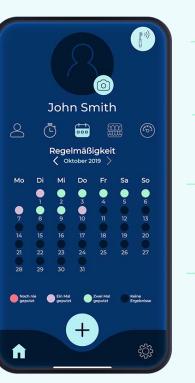

### Since then, a lot has happened. Full speed!

()

Playbrush Kids App incl. **13 games,** Playbrush Playbrush Adults App incl. **4 oral hygiene features.** 

**300,000** units sold in 25 countries

20 employees in our offices in Vienna & London

### **Playbrush for kids**

The only toothbrush on the market that teaches kids a better brushing routine in a interactive and fun way!

 Connect Playbrush to the app
Play interactive games with your brushing movements
Learn and improve through feedback

### Playbrush Kids App – a playful experience

- Interactive Brushing Coach teaching kids the correct technique.
- Extensive library of games (12), rewards, challenges and medals
- Audio-feedback and detailed statistics on brushing frequency, duration, accuracy, speed and pressure