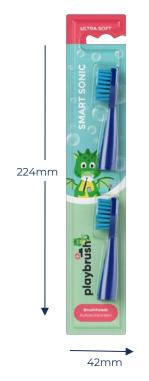

# **Playbrush Smart Sonic**

**Playbrush Smart Sonic (RRP 29.99 EUR)** is an interactive electric toothbrush that connects to games on a smartphone or tablet.

| Weight | EAN Code        | Origin      |
|--------|-----------------|-------------|
| 250g   | 9 010061 000247 | Switzerland |

Master case: Quantity: 4 units • Weight: 1.3kg • Size: 262 x 251 x 142mm

# Playbrush Smart Sonic Brush Head Replacements

**Smart Sonic Replacement Heads (RRP 9.99 EUR)** are designed for exclusive use with the Playbrush Smart Sonic only, and come in a convenient double pack.

| Weight | EAN Code        | Origin      |  |
|--------|-----------------|-------------|--|
| 12g    | 9 010061 000254 | Switzerland |  |

Master case: Quantity: 12 units • Weight: 260g • Size: 232 x 125 x 95mm