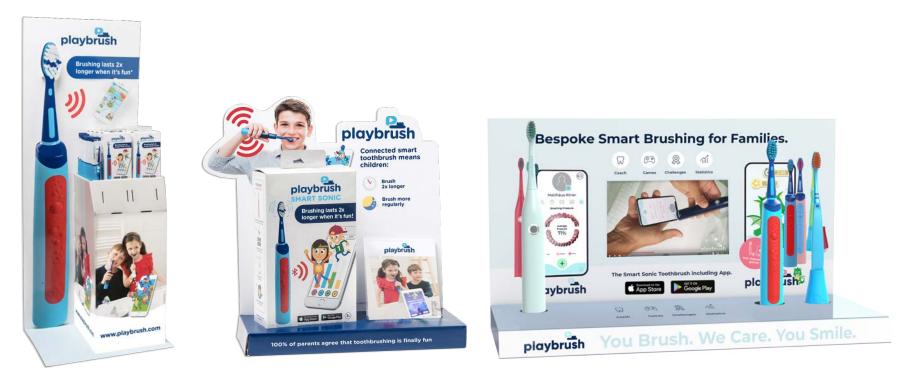

### Customised Displays

On request Playbrush can prepare customised displays to effectively showcase the products and support sales. More details on the next slide.

### Our eye-catchers for your store

#### **Stand-Display**

#### **Counter-Display classic**

#### **Counter-Display + Screen**

22 | Strictly confidential

Available for all product groups and in all languages. Availability depends on MOQ.