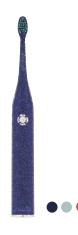

### **Playbrush Smart One**

InterDent+ bristles

40.000 hydro-dynamic movements per minute

Sleek design with supergrip surface in Navy, Coral and Mint

Light and vibration feedback on coverage, duration, pressure and speed Settings (brushing time, brushing mode, screen mode)