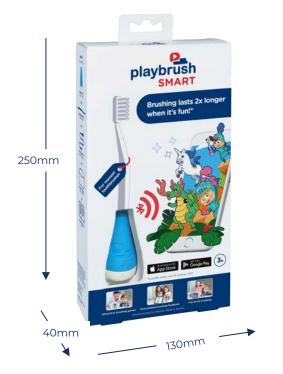

# **Playbrush Smart One**

**Playbrush Smart One (RRP 59.99 EUR)** is a highly modern sonic toothbrush that connects to an interactive brushing software.

| Weight | EAN Code      | Origin |
|--------|---------------|--------|
| 250g   | 9010061000520 | Europe |

Master Case - Quantity: 4 units- Weight: 1,3kg - Size: 262 x 251 x 142mm

Manual

Charger

1x Brush Head& Travel Cap

**Q\_playbrush** 

Access to the Playbrush App\*

Smartphone Holder

40,000 cleaning r (ନ ନୀ

40,000 hydro cleaning movements per minute

3 brushing modes & light feedback

InterDent+ indicator bristles.