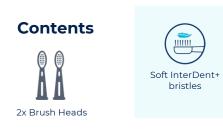

# **Playbrush Smart One Brush Heads**

**Smart One Brush Heads (RRP 12.99 EUR)** have been exclusively designed for Playbrush Smart One and come in a double pack.

| Weight | EAN Code      | Origin |
|--------|---------------|--------|
| 12g    | 9010061000100 | Europe |