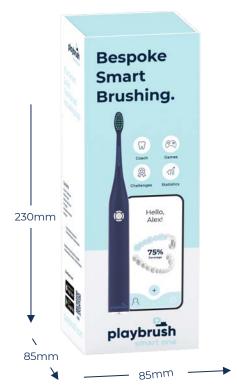

> Playbrush Smart One (2019)

### **Playbrush Smart One**

InterDent+ bristles

40.000 hydro-dynamic movements per minute

Sleek design with supergrip surface in Navy, Coral and Mint

Light and vibration feedback on coverage, duration, pressure and speed Settings (brushing time, brushing mode, screen mode)

# **Playbrush Smart One**

**Playbrush Smart One (RRP 59.99 EUR)** is a highly modern sonic toothbrush that connects to an interactive brushing software.

| Weight | EAN Code      | Origin |
|--------|---------------|--------|
| 250g   | 9010061000520 | Europe |