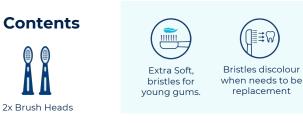

# Playbrush Smart Sonic Brush Head Replacements

**Smart Sonic Replacement Heads (RRP 9.99 EUR)** are designed for exclusive use with the Playbrush Smart Sonic only, and come in a convenient double pack.

| Weight | EAN Code        | Origin      |  |
|--------|-----------------|-------------|--|
| 12g    | 9 010061 000254 | Switzerland |  |

Master case: Quantity: 12 units • Weight: 260g • Size: 232 x 125 x 95mm