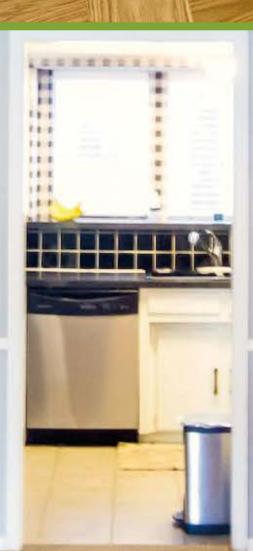

# Geometric hardwood flooring

We have created brand new geometric collection for those who are looking for something new in the world of flooring. Geometric shapes will make the wooden floor fresh and unusual. Geometry is an emerging trend in Europe. We see more and more interest in new forms both at exhibitions and in already completed orders.

The main feature is a dimensional accuracy, so each wooden element fits perfectly with the others. It allows us to produce complex and curved shapes that will be perfectly installed!

+ 15 new forms!

But we do not limit the imagination of the designer and can make any shape in your size

- All Austriawood surfaces could be applied
- Various wood species and custom colors
- chevron, herringbone and Module formats

Elements have the same thickness and could be easily combined as well with our planks,