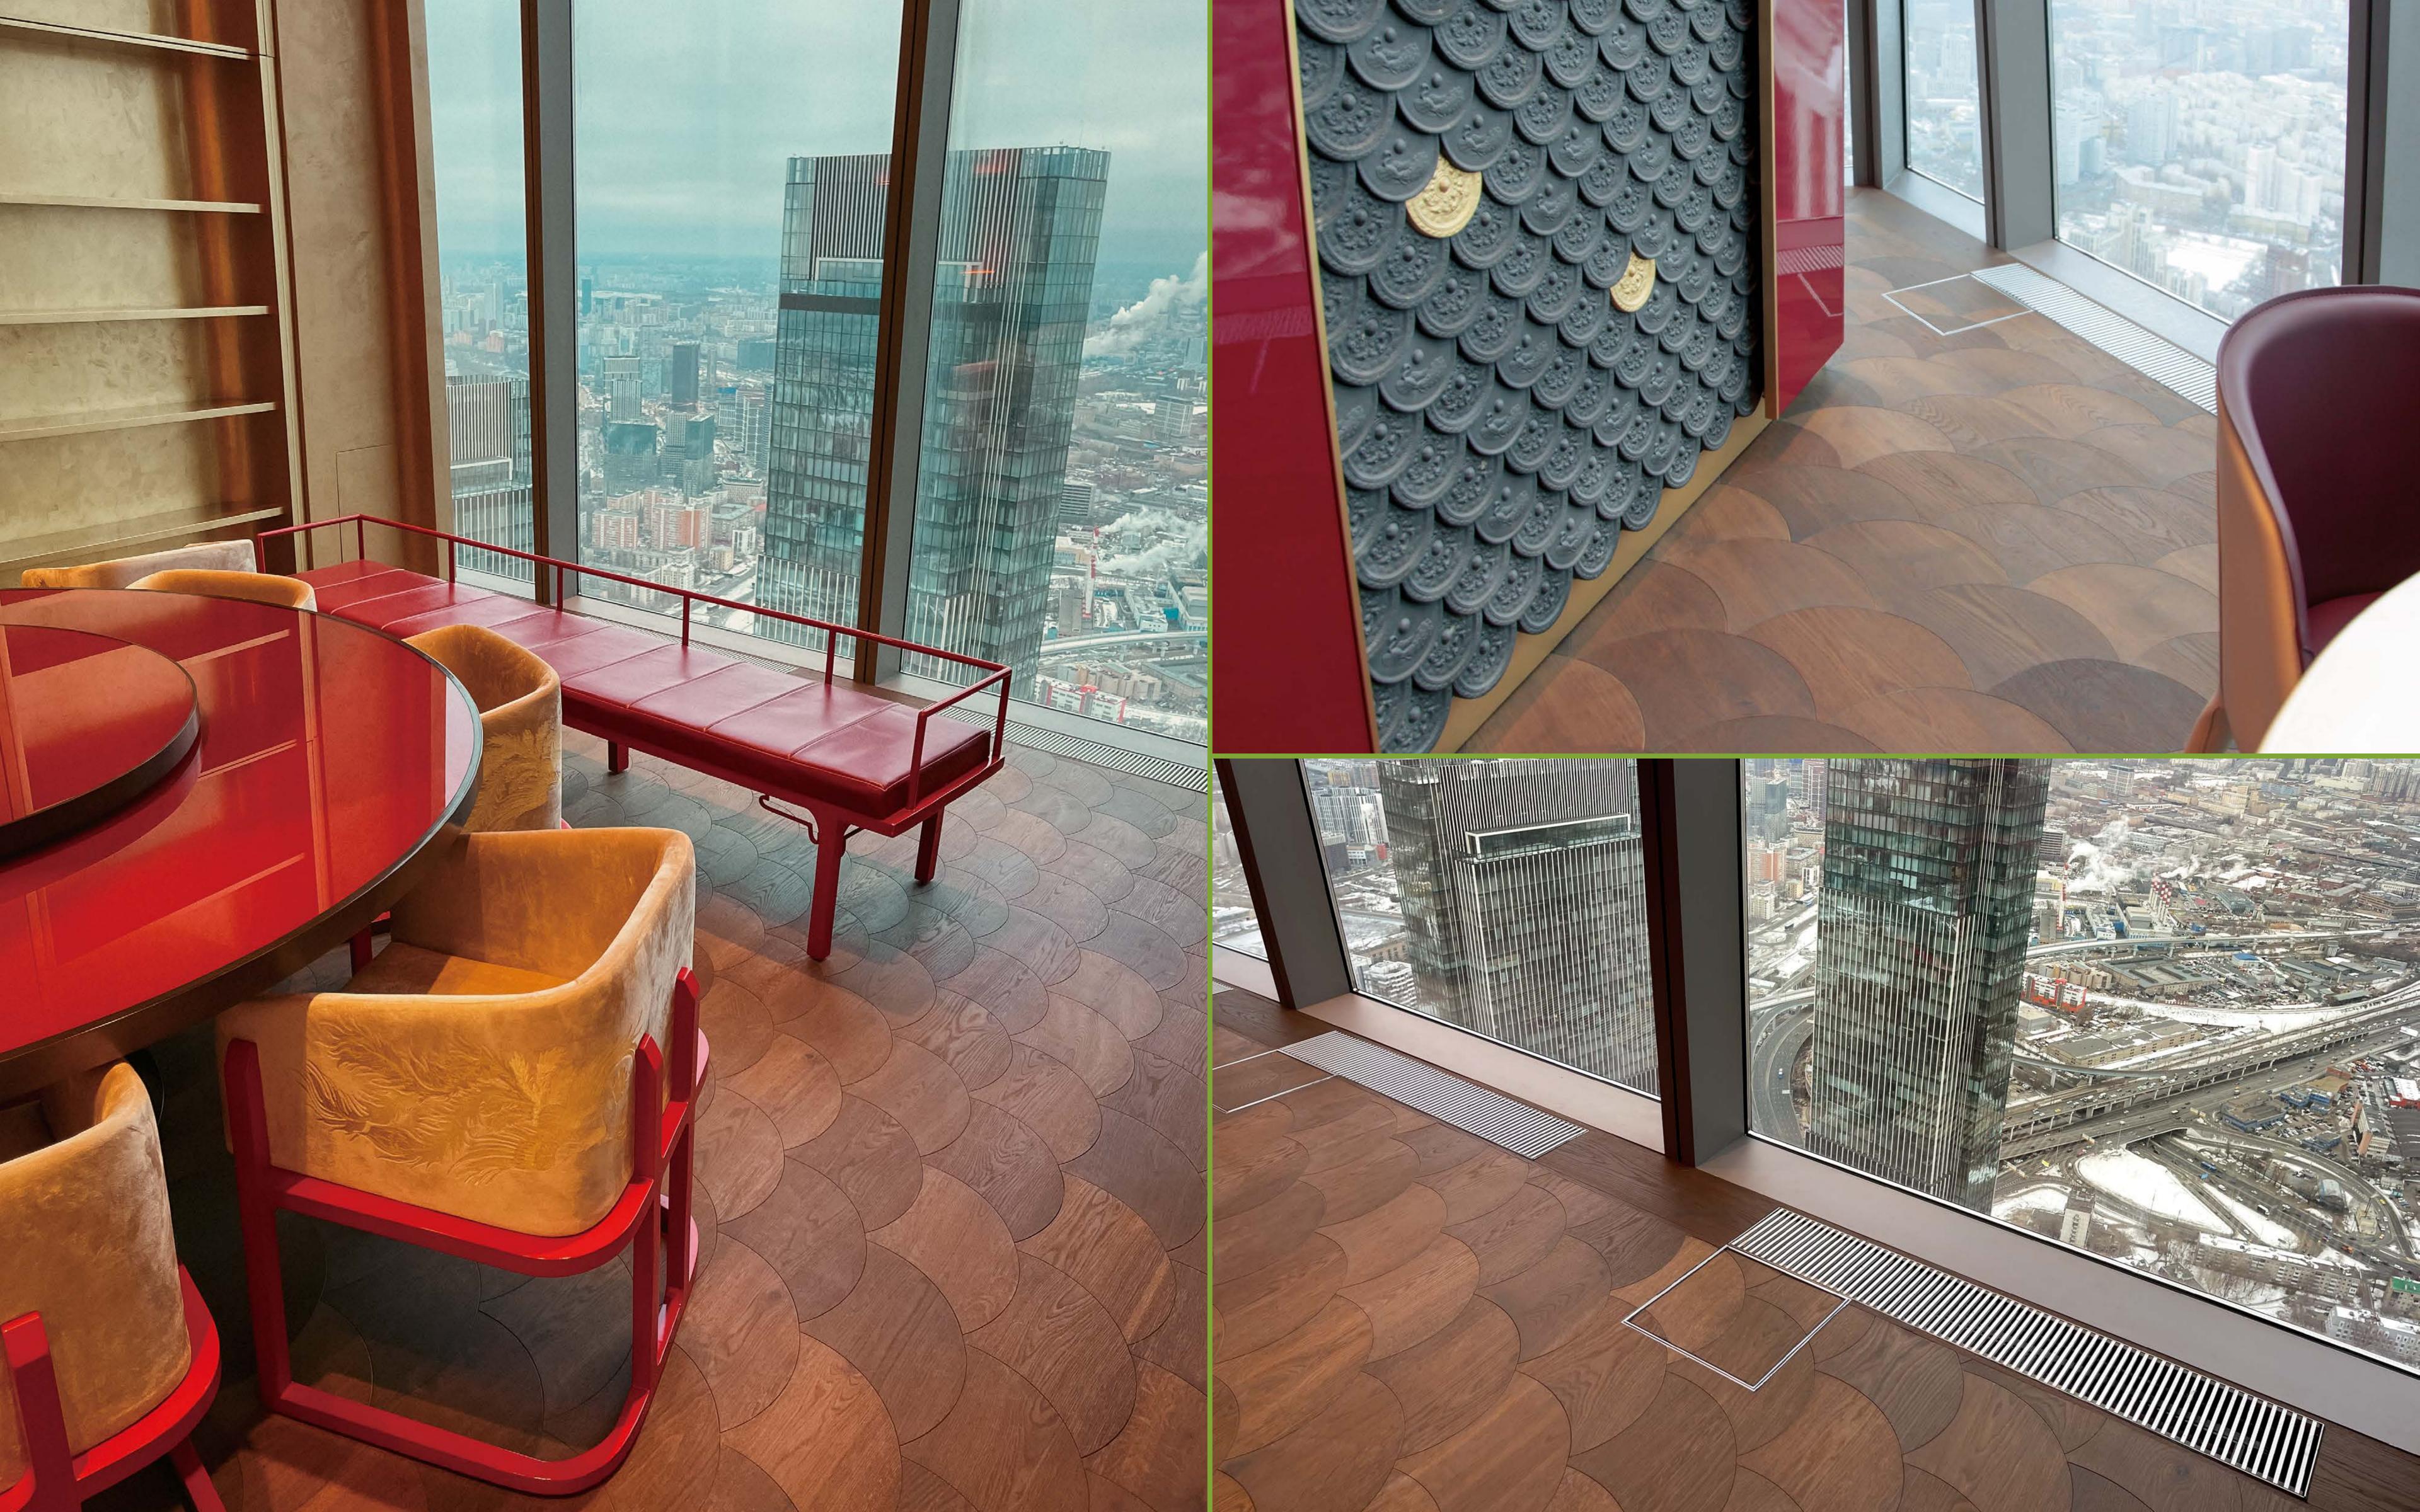

# Geometric hardwood flooring

We have created brand new geometric collection for those who are looking for something new in the world of flooring. Geometric shapes will make the wooden floor fresh and unusual. Geometry is an emerging trend in Europe. We see more and more interest in new forms both at exhibitions and in already completed orders.

The main feature is a dimensional accuracy, so each wooden element fits perfectly with the others. It allows us to produce complex and curved shapes that will be perfectly installed!

+ 15 new forms!

But we do not limit the imagination of the designer and can make any shape in your size

- All Austriawood surfaces could be applied
- Various wood species and custom colors
- chevron, herringbone and Module formats

Elements have the same thickness and could be easily combined as well with our planks,

## PENTAGON 300

-0-1