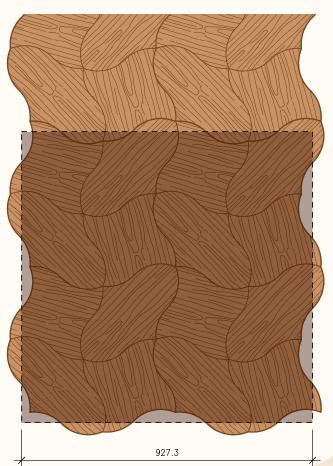

The main feature is a dimensional accuracy, so each wooden element fits perfectly with the others. It allows us to produce complex and curved shapes that will be perfectly installed!

+ 15 new forms!

But we do not limit the imagination of the designer and can make any shape in your size

- All Austriawood surfaces could be applied
- Various wood species and custom colors
- chevron, herringbone and Module formats

Elements have the same thickness and could be easily combined as well with our planks,

## PENTAGON 300

-0-1