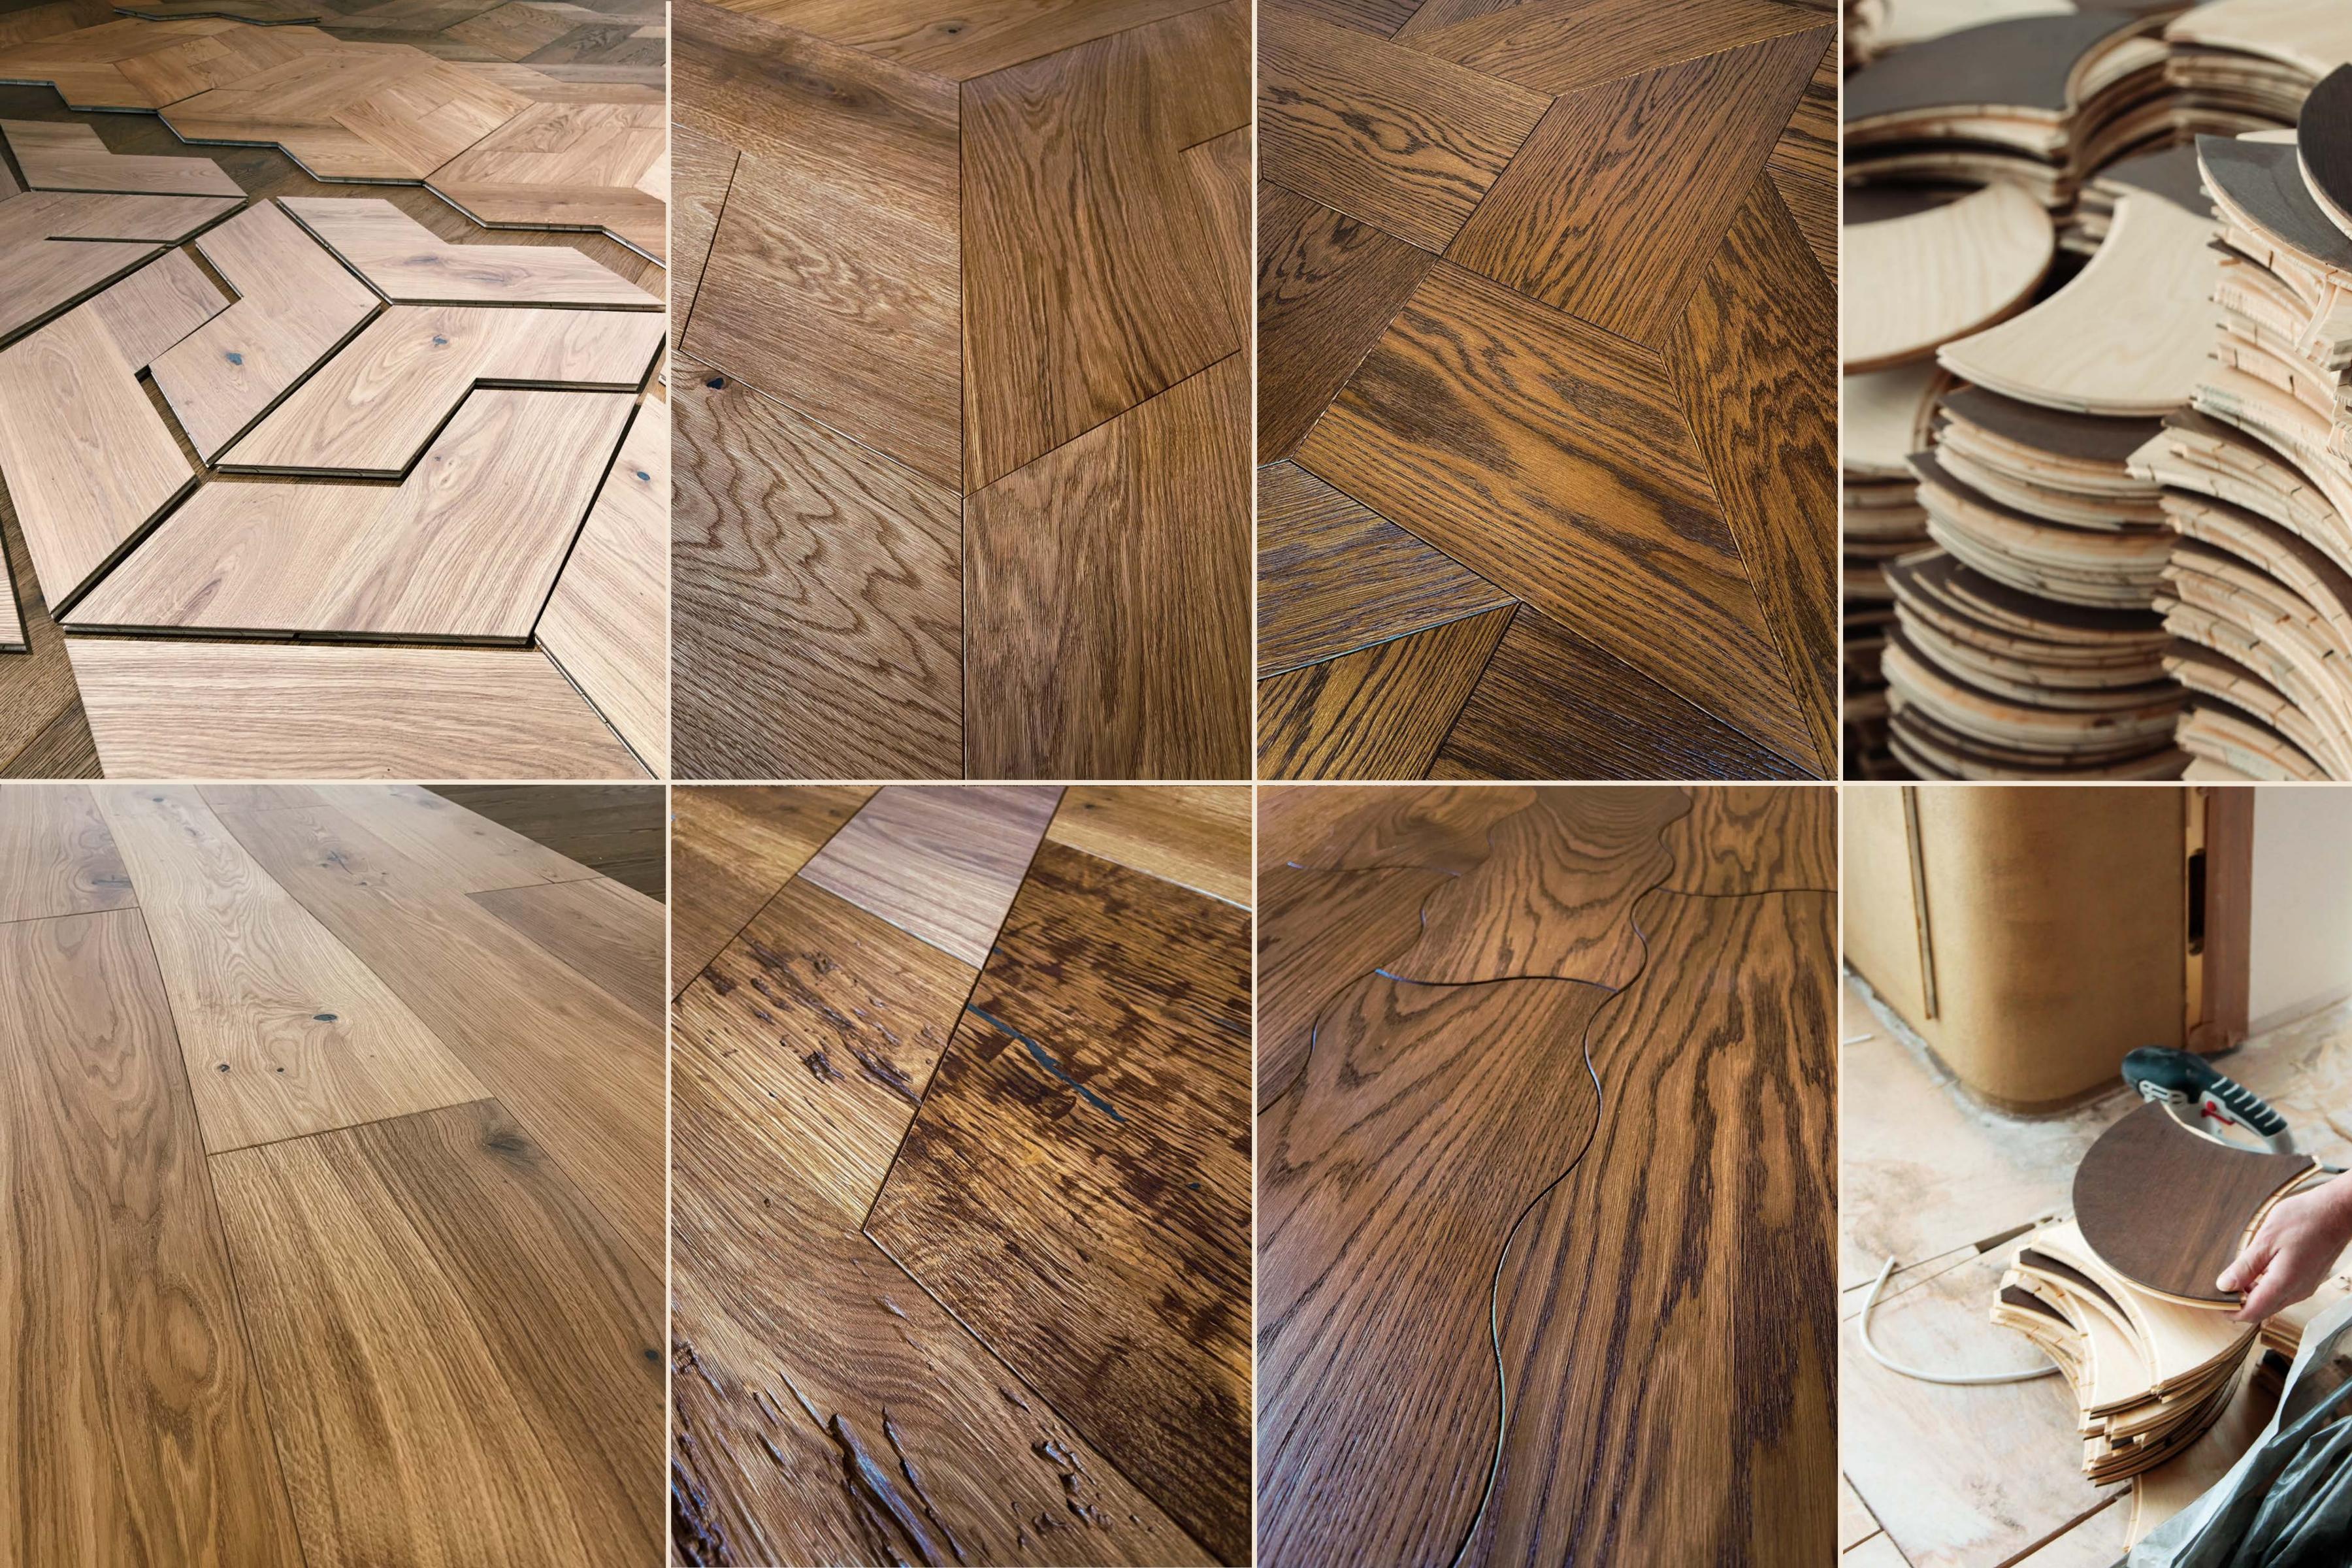

The geometric collection become possible by borrowing experience from related industries: high-precision CNC machines were previously used specifically in furniture production. There are now two such machines at our factory in Austria.

The main feature is a dimensional accuracy, so each wooden element fits perfectly with the others. It allows us to produce complex and curved shapes that will be perfectly installed!

+ 15 new forms!

But we do not limit the imagination of the designer and can make any shape in your size

- All Austriawood surfaces could be applied
- Various wood species and custom colors
- chevron, herringbone and Module formats

Elements have the same thickness and could be easily combined as well with our planks,