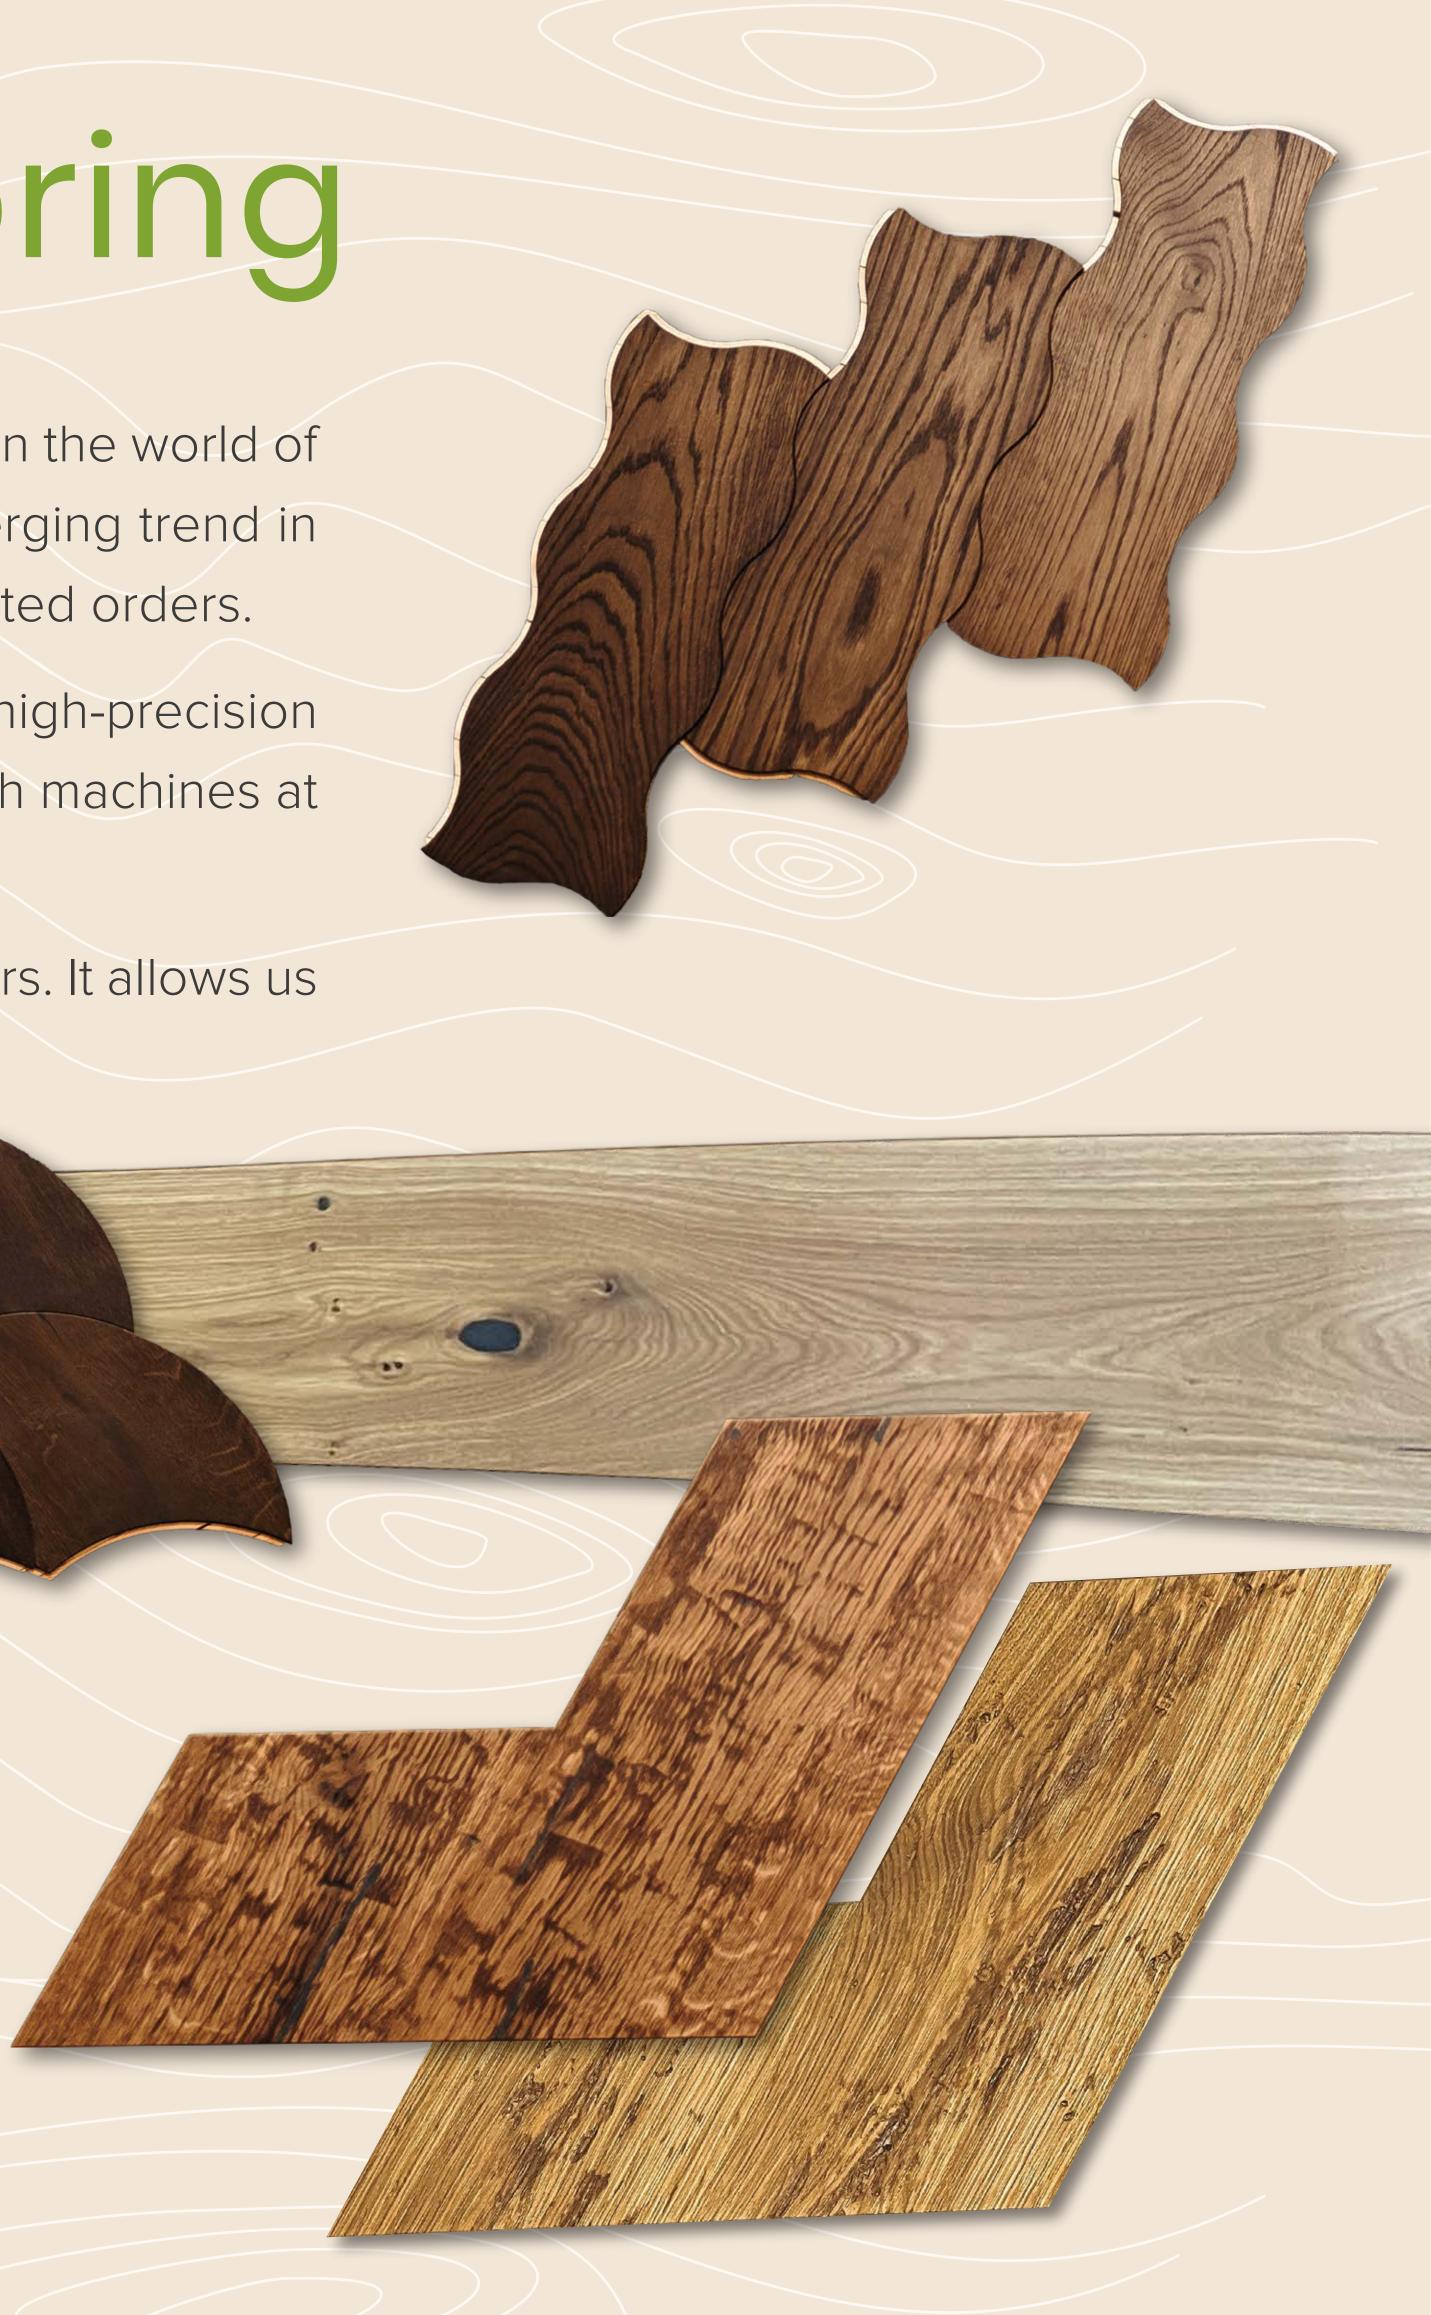

# Geometric hardwood flooring

We have created brand new geometric collection for those who are looking for something new in the world of flooring. Geometric shapes will make the wooden floor fresh and unusual. Geometry is an emerging trend in Europe. We see more and more interest in new forms both at exhibitions and in already completed orders.

The main feature is a dimensional accuracy, so each wooden element fits perfectly with the others. It allows us to produce complex and curved shapes that will be perfectly installed!

+ 15 new forms!

But we do not limit the imagination of the designer and can make any shape in your size

- All Austriawood surfaces could be applied
- Various wood species and custom colors
- chevron, herringbone and Module formats

Elements have the same thickness and could be easily combined as well with our planks,