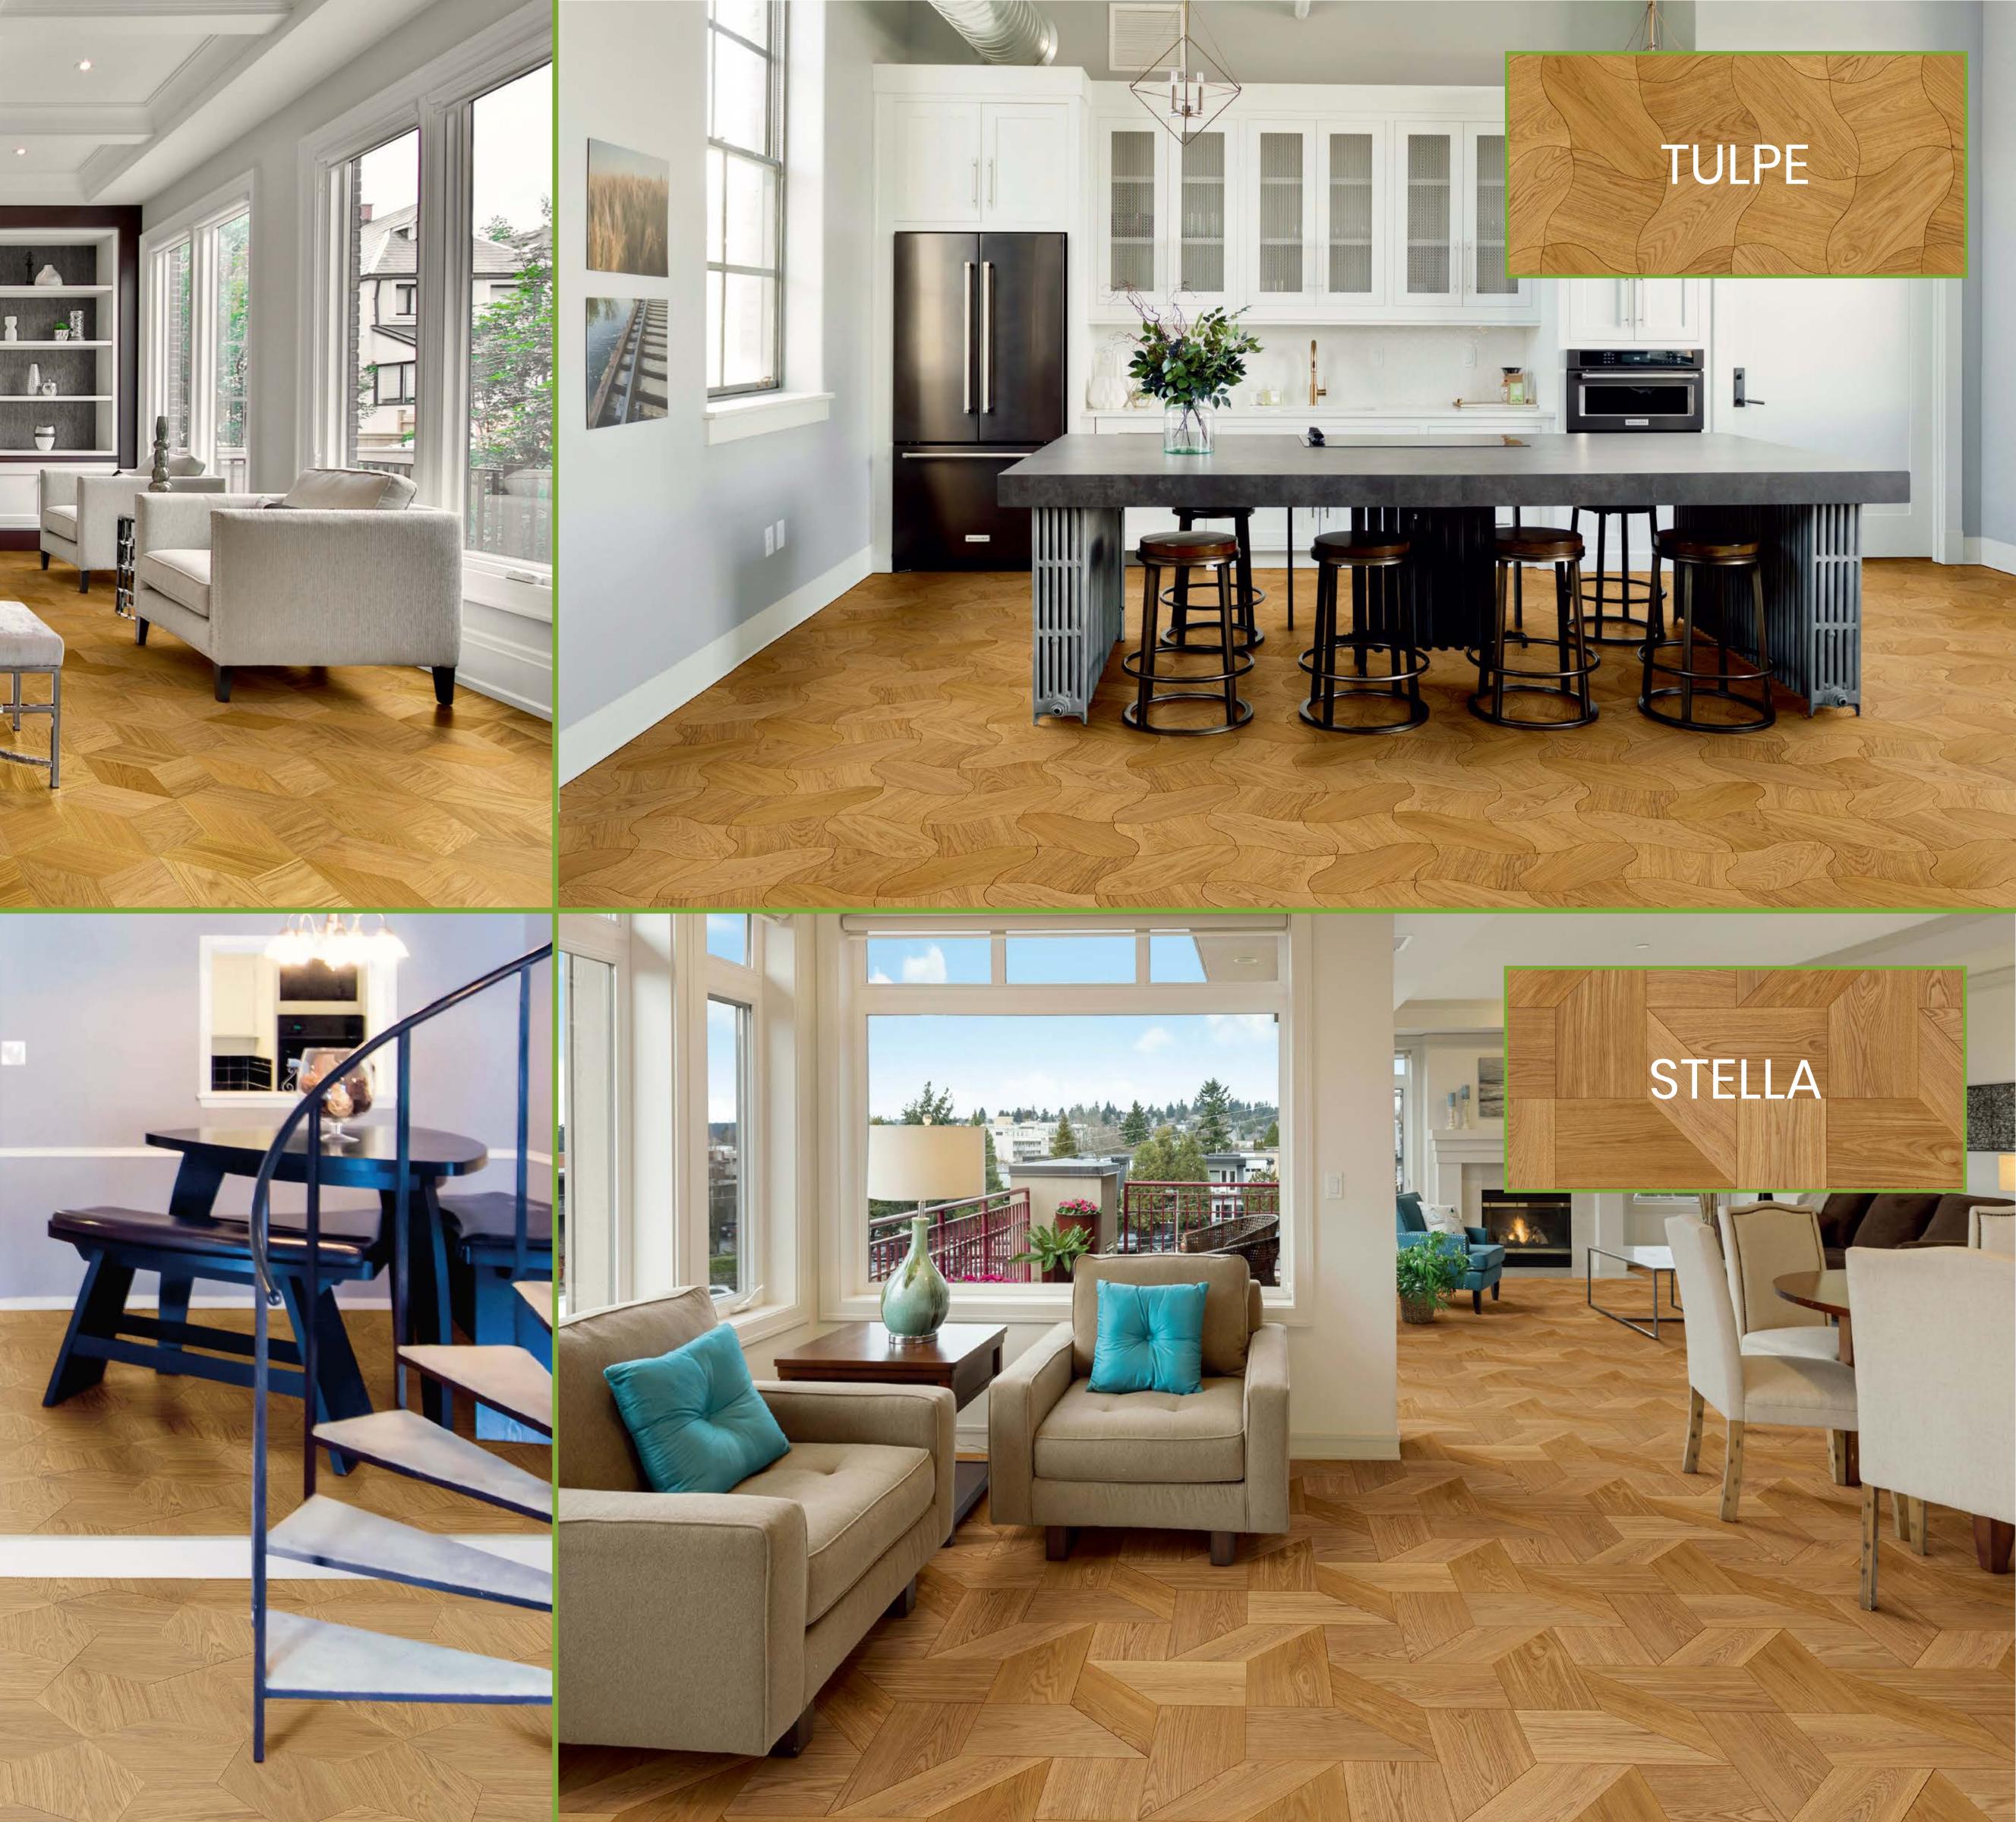

The main feature is a dimensional accuracy, so each wooden element fits perfectly with the others. It allows us to produce complex and curved shapes that will be perfectly installed!

+ 15 new forms!

But we do not limit the imagination of the designer and can make any shape in your size

- All Austriawood surfaces could be applied
- Various wood species and custom colors
- chevron, herringbone and Module formats

Elements have the same thickness and could be easily combined as well with our planks,

Stella

Tulpe

Pentagon 300

D

<u>A</u>