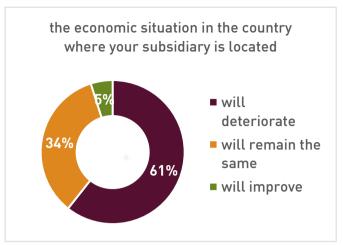

### Survey among Austrian companies in:

Slovakia

Number of participants: 61

Oct./Nov. 2024

Question 1: From your company's perspective, how do you assess ... over the PAST 12 months?

Question 2: From your company's perspective, how do you assess ... for the NEXT 12 months?