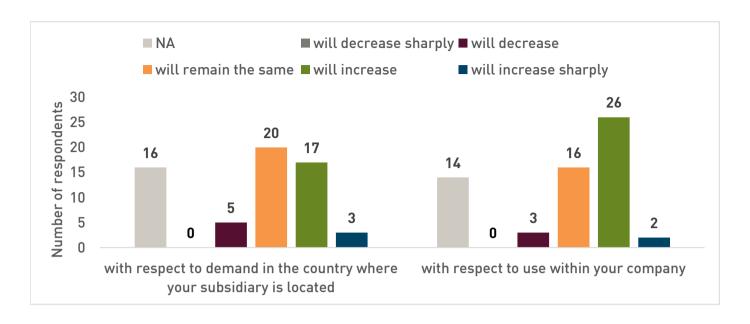

Question 6: From your company's perspective, how do you assess the development of products and services based on artificial intelligence in the NEXT 12 months?

Question 7: Which current geopolitical phenomena pose the greatest risk potential for the economic activity of your company in the subsidiary's country?