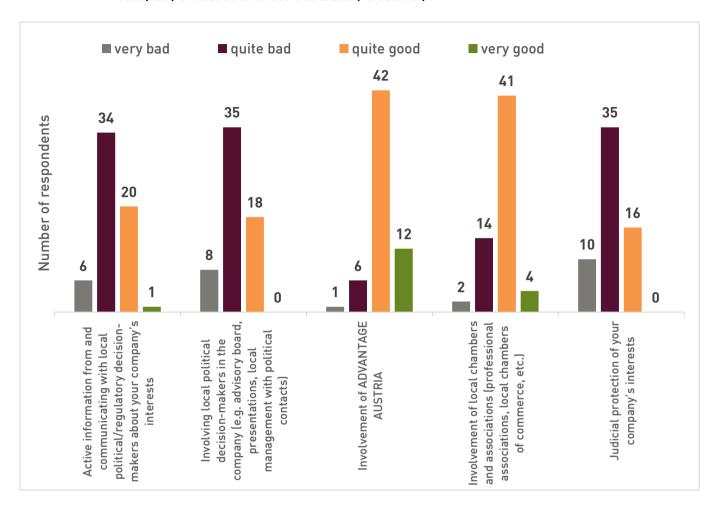

Question 8: How do you assess the effectiveness of the following measures to advance your company's interests in the subsidiary's country?

Question 9: What is the main activity of your company in the subsidiary's country?