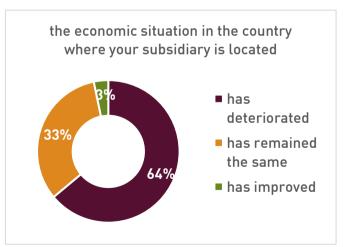

### Survey among Austrian companies in:

Slovakia

Number of participants: 61

Oct./Nov. 2024

Question 1: From your company's perspective, how do you assess ... over the PAST 12 months?

Question 2: From your company's perspective, how do you assess ... for the NEXT 12 months?