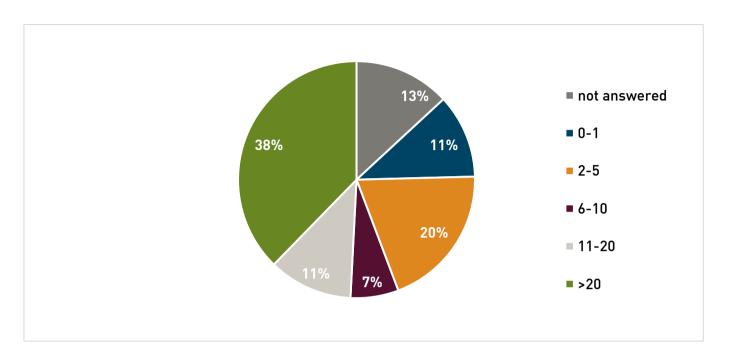

Question 10: In what range is the revenue of your company in the subsidiary's country (EUR mn)?

Question 11: Which of the following measures does your company in the subsidiary's country take to retain and motivate employees?