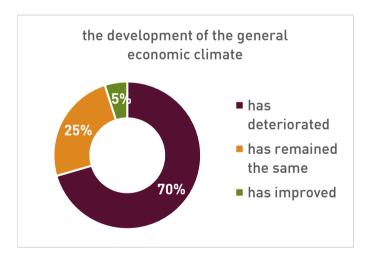

### Survey among Austrian companies in:

Slovakia

Number of participants: 61

Oct./Nov. 2024

Question 1: From your company's perspective, how do you assess ... over the PAST 12 months?

Question 2: From your company's perspective, how do you assess ... for the NEXT 12 months?