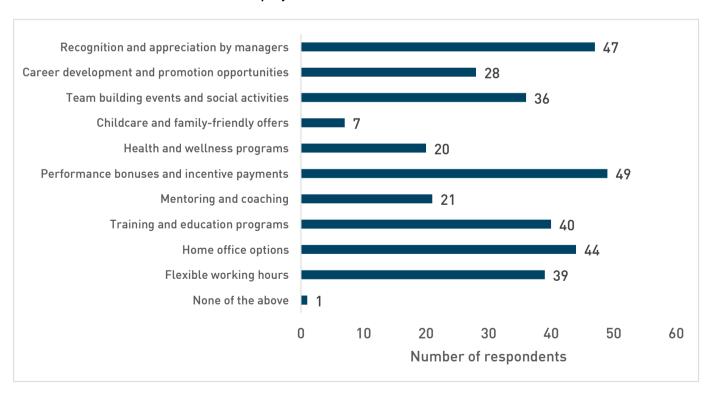

Question 10: In what range is the revenue of your company in the subsidiary's country (EUR mn)?

Question 11: Which of the following measures does your company in the subsidiary's country take to retain and motivate employees?