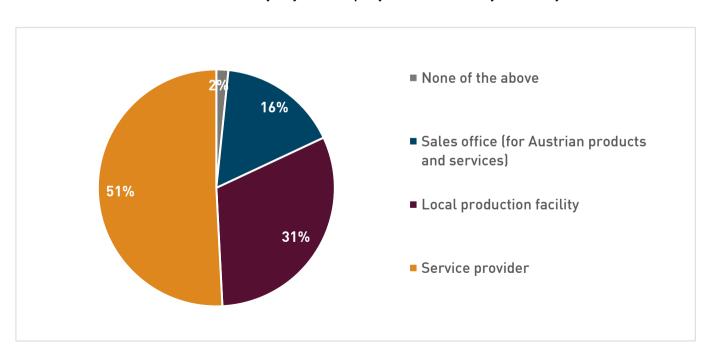

Question 8: How do you assess the effectiveness of the following measures to advance your company's interests in the subsidiary's country?

Question 9: What is the main activity of your company in the subsidiary's country?