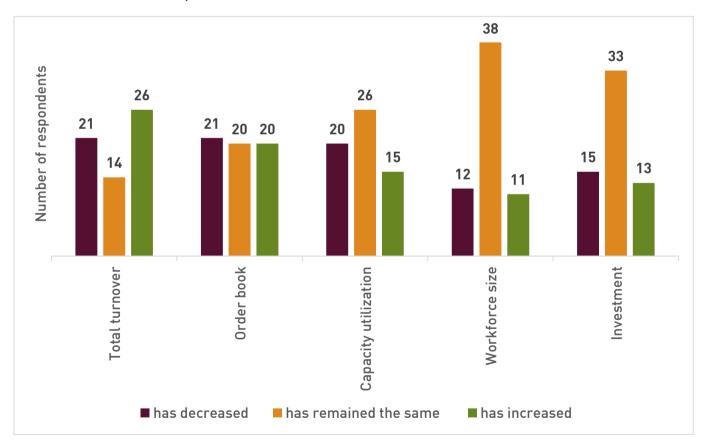

Question 3: Looking at your company's performance in your subsidiary's country, how would you assess the performance indicators listed below over the PAST 12 months?

Question 4: Looking at your company's performance in your subsidiary's country, how would you assess the performance indicators listed below for the NEXT 12 months?