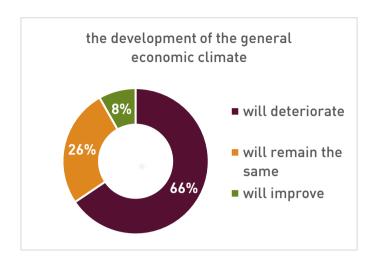

### Survey among Austrian companies in:

Slovakia

Number of participants: 61

Oct./Nov. 2024

Question 1: From your company's perspective, how do you assess ... over the PAST 12 months?

Question 2: From your company's perspective, how do you assess ... for the NEXT 12 months?