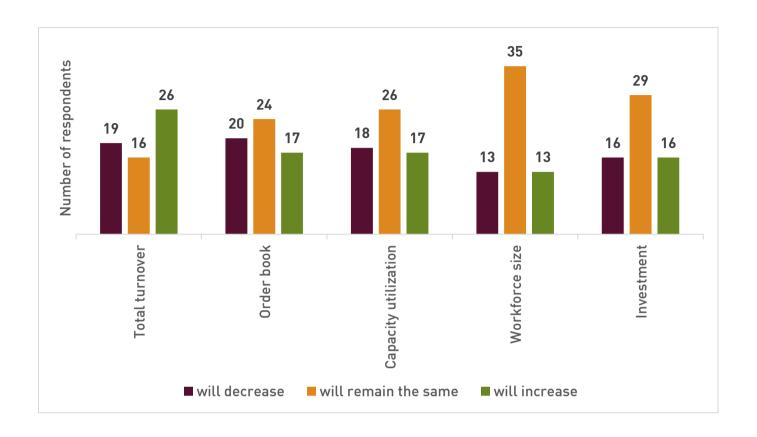

Question 3: Looking at your company's performance in your subsidiary's country, how would you assess the performance indicators listed below over the PAST 12 months?

Question 4: Looking at your company's performance in your subsidiary's country, how would you assess the performance indicators listed below for the NEXT 12 months?