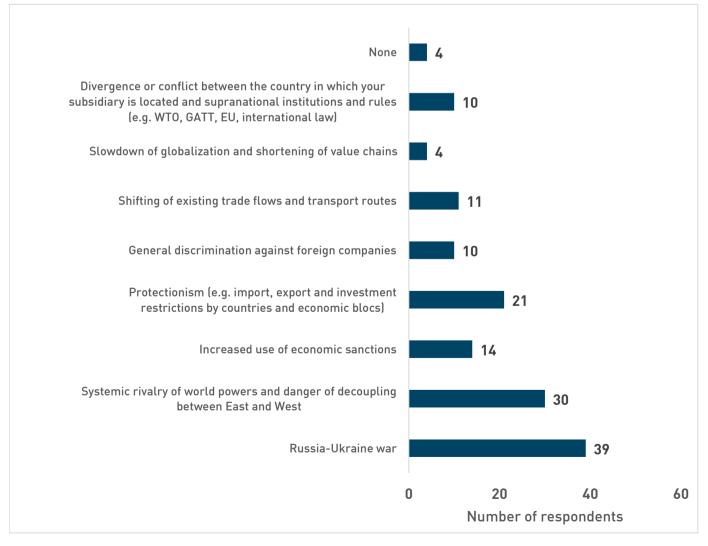

Question 6: From your company's perspective, how do you assess the development of products and services based on artificial intelligence in the NEXT 12 months?

Question 7: Which current geopolitical phenomena pose the greatest risk potential for the economic activity of your company in the subsidiary's country?