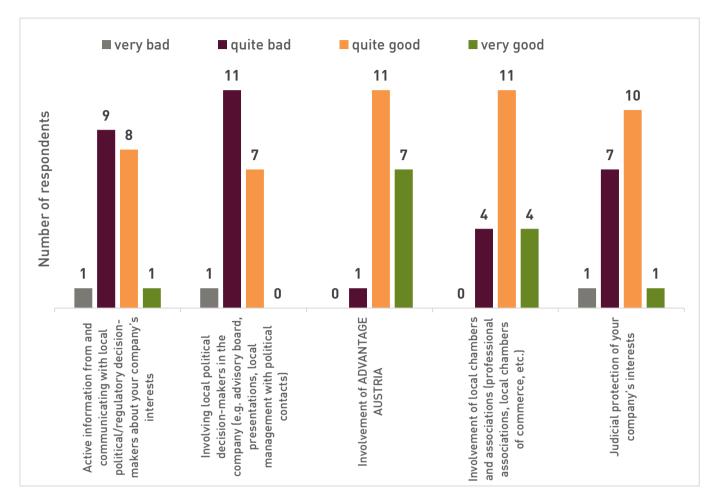

## Question 7: Which current geopolitical phenomena pose the greatest risk potential for the economic activity of your company in the subsidiary's country?

Question 8: How do you assess the effectiveness of the following measures to advance your company's interests in the subsidiary's country?