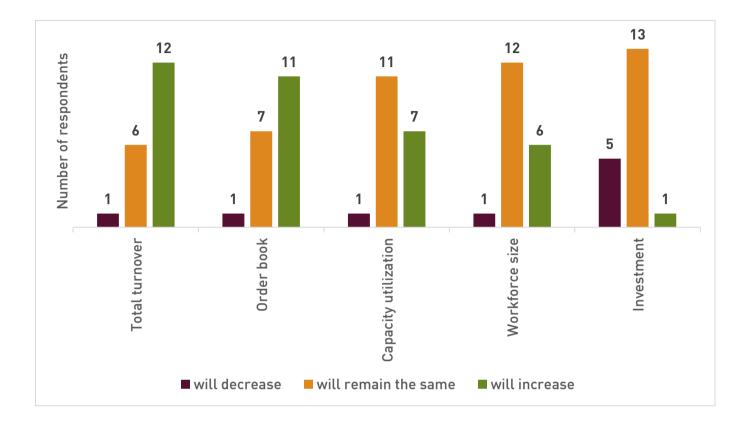

### Question 3: Looking at your company's performance in your subsidiary's country, how would you assess the performance indicators listed below over the PAST 12 months?

Question 4: Looking at your company's performance in your subsidiary's country, how would you assess the performance indicators listed below for the NEXT 12 months?