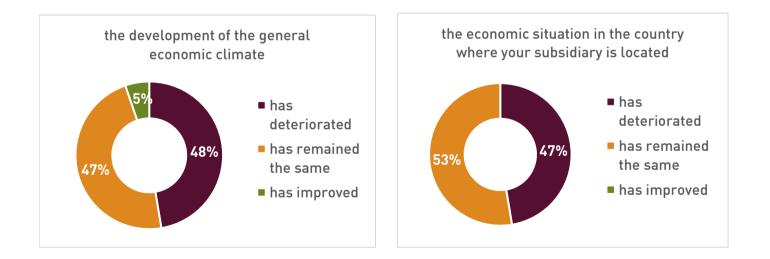

### Question 3: Looking at your company's performance in your subsidiary's country, how would you assess the performance indicators listed below over the PAST 12 months?

Question 4: Looking at your company's performance in your subsidiary's country, how would you assess the performance indicators listed below for the NEXT 12 months?