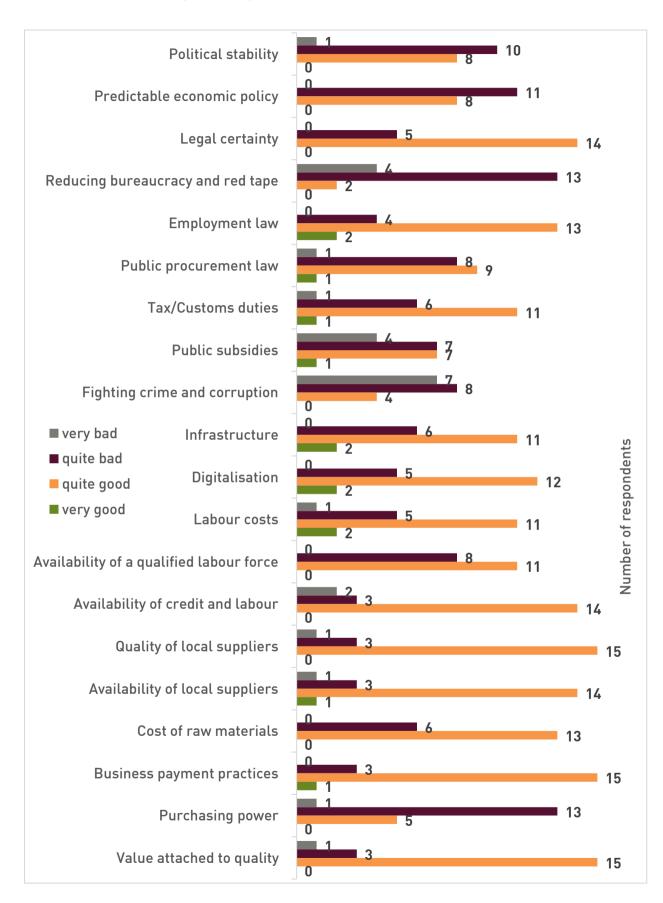

### Question 5: How do you assess the following regulatory and market-related topics in your subsidiary's country?