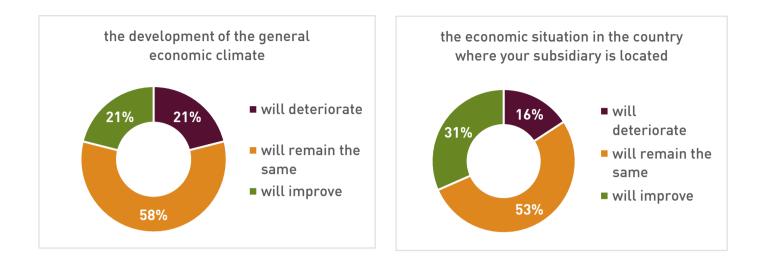

#### Question 2: From your company's perspective, how do you assess ... for the NEXT 12 months?