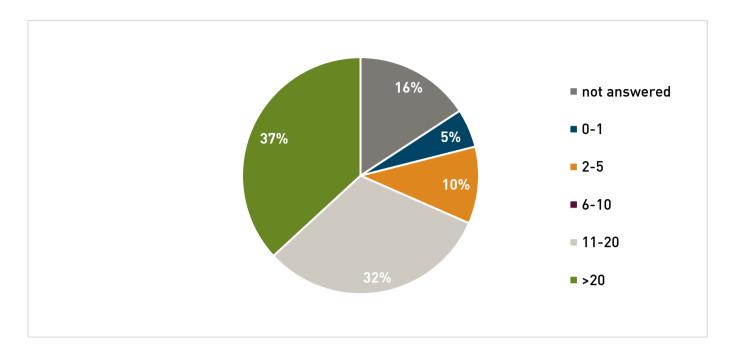

#### Question 10: In what range is the revenue of your company in the subsidiary's country (EUR mn)?