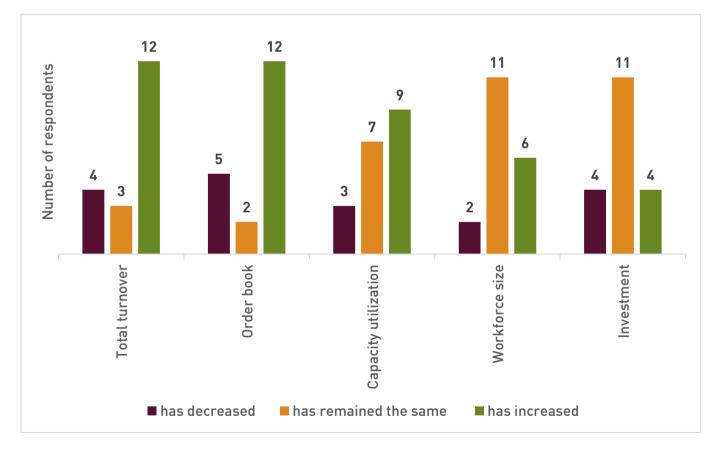

### Question 3: Looking at your company's performance in your subsidiary's country, how would you assess the performance indicators listed below over the PAST 12 months?

Question 4: Looking at your company's performance in your subsidiary's country, how would you assess the performance indicators listed below for the NEXT 12 months?