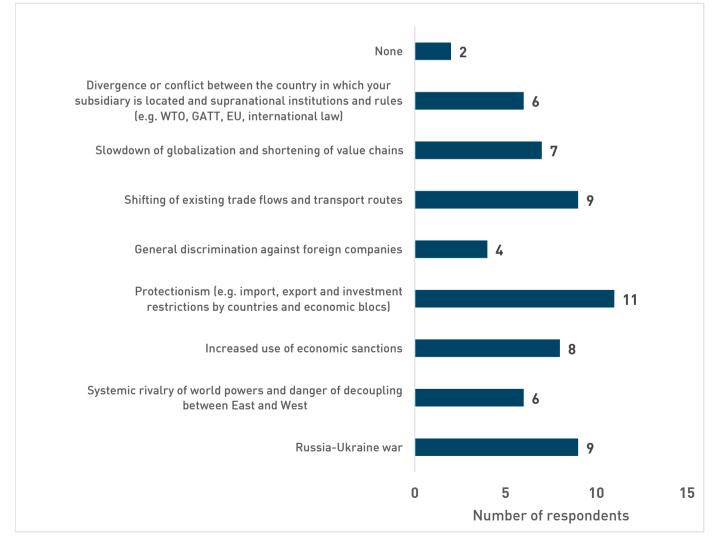

## Question 7: Which current geopolitical phenomena pose the greatest risk potential for the economic activity of your company in the subsidiary's country?

Question 8: How do you assess the effectiveness of the following measures to advance your company's interests in the subsidiary's country?