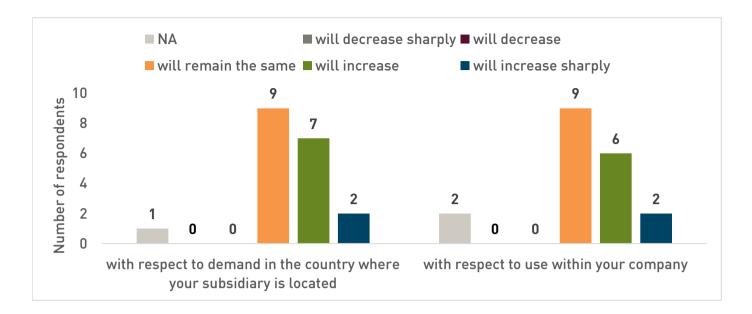

#### Question 2: From your company's perspective, how do you assess ... for the NEXT 12 months?