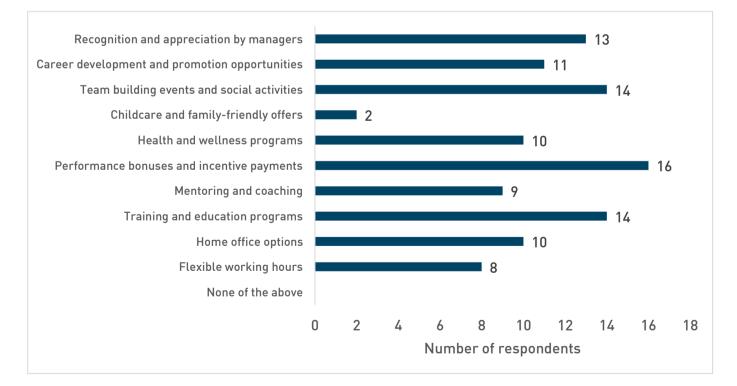

### Question 11: Which of the following measures does your company in the subsidiary's country take to retain and motivate employees?